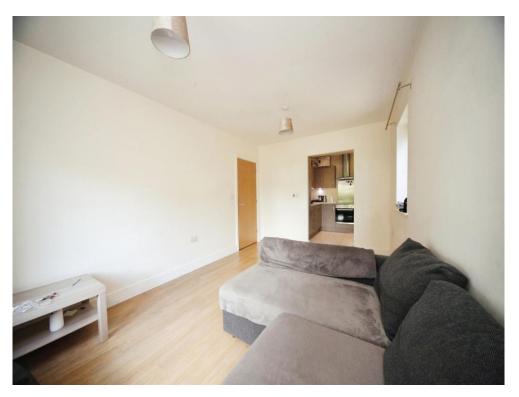

The apartment features a spacious and bright living area, a well-appointed kitchen with modern appliances, and a comfortable bedroom with fitted wardrobes. The bathroom is sleek and modern, complementing the overall stylish design of the apartment.

### Lounge

16' 5" x 10' 1" (  $5.00m \times 3.07m$  ) Double glazed french doors. Double glazed window. Telephone point. TV point. Laminate flooring.