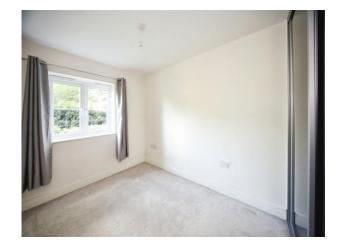

#### **Bedroom One**

12' 4" x 8' 4" ( 3.76m x 2.54m ) Double glazed window. Built in wardrobes. Carpeted flooring.