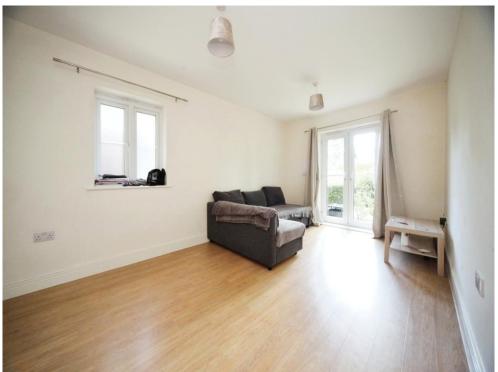

The apartment features a spacious and bright living area, a well-appointed kitchen with modern appliances, and a comfortable bedroom with fitted wardrobes. The bathroom is sleek and modern, complementing the overall stylish design of the apartment.

### Lounge

16' 5" x 10' 1" (  $5.00m \times 3.07m$  ) Double glazed french doors. Double glazed window. Telephone point. TV point. Laminate flooring.