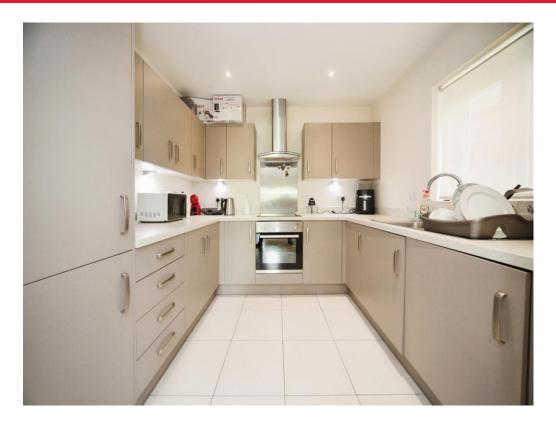

The apartment features a spacious and bright living area, a well-appointed kitchen with modern appliances, and a comfortable bedroom with fitted wardrobes. The bathroom is sleek and modern, complementing the overall stylish design of the apartment.

### Kitchen

9' 5" x 8' 9" ( 2.87m x 2.67m )

Double glazed window. Fitted kitchen with wall and base units. Stainless steel sink and drainer. Electric hob with cooker hood over. Electric oven. Integrated fridge freezer. Tiled flooring.