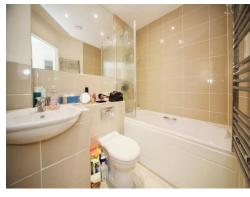

The apartment features a spacious and bright living area, a well-appointed kitchen with modern appliances, and a comfortable bedroom with fitted wardrobes. The bathroom is sleek and modern, complementing the overall stylish design of the apartment.

#### **Bathroom**

Bath with shower over. Shower screen. WC. Wash hand basin. Tiling to water sensitive areas. Shaver point. Tiled flooring.