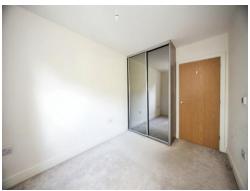

The apartment features a spacious and bright living area, a well-appointed kitchen with modern appliances, and a comfortable bedroom with fitted wardrobes. The bathroom is sleek and modern, complementing the overall stylish design of the apartment.

#### **Bedroom One**

12' 4" x 8' 4" ( 3.76m x 2.54m ) Double glazed window. Built in wardrobes. Carpeted flooring.