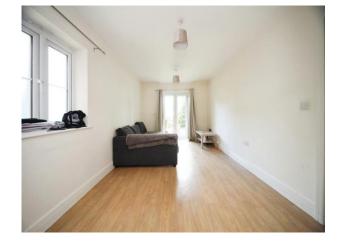

### Lounge

16' 5" x 10' 1" (  $5.00m \times 3.07m$  ) Double glazed french doors. Double glazed window. Telephone point. TV point. Laminate flooring.