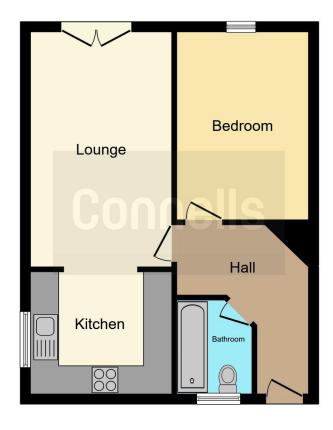

## **Property Description**

This modern ground floor one-bedroom apartment, built just 10 years ago, offers the perfect blend of convenience and contemporary living. Ideally situated near the town centre, with easy access to the train station and local supermarkets, this property is ideal for first-time buyers, professionals, or investors.

### Lounge

16' 5" x 10' 1" (  $5.00m \times 3.07m$  ) Double glazed french doors. Double glazed window. Telephone point. TV point. Laminate flooring.

### Kitchen

9' 5" x 8' 9" ( 2.87m x 2.67m )

Double glazed window. Fitted kitchen with wall and base units. Stainless steel sink and drainer. Electric hob with cooker hood over. Electric oven. Integrated fridge freezer. Tiled flooring.

#### **Bedroom One**

12' 4" x 8' 4" ( 3.76m x 2.54m ) Double glazed window. Built in wardrobes. Carpeted flooring.

#### **Bathroom**

Bath with shower over. Shower screen. WC. Wash hand basin. Tiling to water sensitive areas. Shaver point. Tiled flooring.