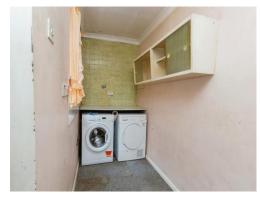

## **Utility Room**

11' 9" x 4' 6" ( 3.58m x 1.37m )

Double glazed window. Plumbing for washing machine. Space for tumble dryer. Aluminium frame door.