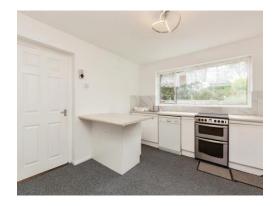

#### Kitchen

11'8" x 11'10" (3.56m x 3.61m)

Steel framed double glazed window. Fitted kitchen with wall and base units. Work surfaces with tiled splashback. Space for freestanding gas cooker. Space for fridge. Radiator. Plumbing for dishwasher. Stainless steel sink and drainer.