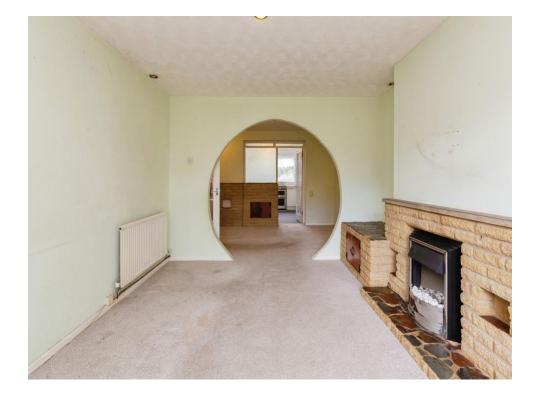

### Lounge

13' 11" x 11' 3" ( 4.24m x 3.43m )

Double glazed window. TV point. Telephone point. Radiator. Feature fireplace.

### **Dining Room**

11' 3" x 8' 7" ( 3.43m x 2.62m )

Feature brickwork. Radiator. Carpeted flooring.