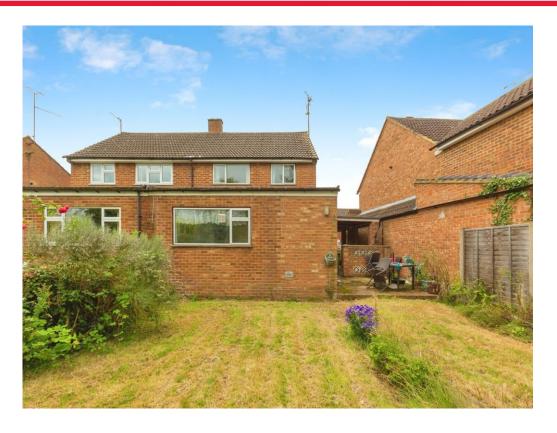

Outside, the property boasts a carport and a driveway to the side, ensuring ample off-street parking for multiple vehicles. The garden offers a private outdoor space, perfect for gardening enthusiasts or for creating an inviting area to enjoy the outdoors.

### Rear Garden

Mainly laid to lawn. Summer house. Patio area. Enclosed with wooden fencing.

Residential Sales & Lettings | Mortgage Services | Conveyancing | Surveyors | Land & New Homes

This floor plan is for illustrative purposes only. It is not drawn to scale. Any measurements, floor areas (including any total floor area), openings and orientation are approximate. No details are guaranteed, they cannot be relied upon for any purpose and they do not form part of any agreement. No liability is taken for any error, omission or misstatement. A party must rely upon its own inspection(s). Powered by www.focalagent.com