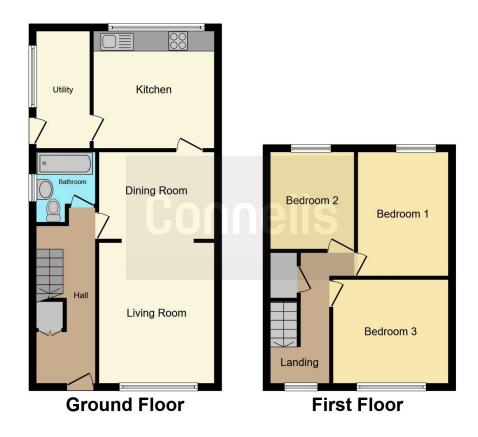

#### **Entrance Hall**

UPVC double glazed front door. Under stairs cupboard. Double glazed window. Carpeted flooring.

### Lounge

13' 11" x 11' 3" ( 4.24m x 3.43m )

Double glazed window. TV point. Telephone point. Radiator. Feature fireplace.

### **Dining Room**

11' 3" x 8' 7" ( 3.43m x 2.62m )

Feature brickwork. Radiator. Carpeted flooring.

#### Kitchen

11'8" x 11'10" (3.56m x 3.61m)

Steel framed double glazed window. Fitted kitchen with wall and base units. Work surfaces with tiled splashback. Space for freestanding gas cooker. Space for fridge. Radiator. Plumbing for dishwasher. Stainless steel sink and drainer.

## **Utility Room**

11' 9" x 4' 6" ( 3.58m x 1.37m )

Double glazed window. Plumbing for washing machine. Space for tumble dryer. Aluminium frame door.

## Landing

Double glazed window. Airing cupboard. Loft access (boarded). Boiler.

### **Bedroom One**

12' 7" x 9' 1" ( 3.84m x 2.77m )

Aluminium Double glazed window.(secondary glazing). Fitted wardrobe and storage. Radiator. Carpeted flooring.

### **Bedroom Two**

12' 7" x 9' 1" ( 3.84m x 2.77m )

Double glazed window. Fitted wardrobe. Radiator. Carpeted flooring.

### **Bedroom Three**

9'8" x 8' (2.95m x 2.44m)

Aluminium framed double glazed window (secondary glazing). Radiator. Carpeted flooring.

# **Bathroom**

Double glazed window. Bath with shower over. WC. Wash hand basin. Radiator. Vinyl flooring.