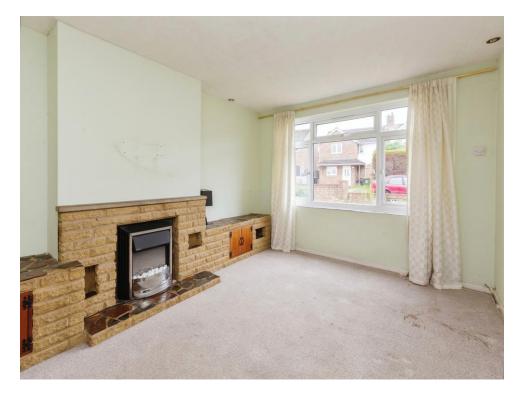

### Lounge

13' 11" x 11' 3" ( 4.24m x 3.43m )

Double glazed window. TV point. Telephone point. Radiator. Feature fireplace.