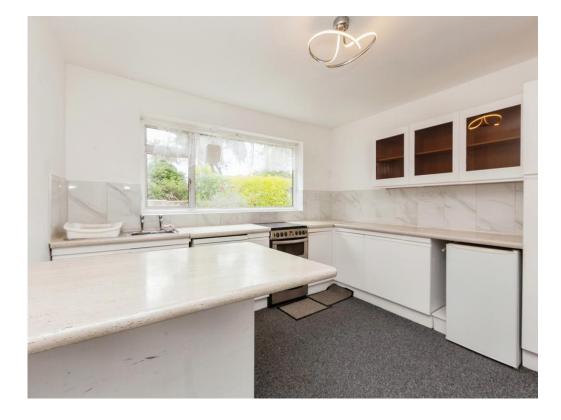

#### Kitchen

11'8" x 11'10" (3.56m x 3.61m)

Steel framed double glazed window. Fitted kitchen with wall and base units. Work surfaces with tiled splashback. Space for freestanding gas cooker. Space for fridge. Radiator. Plumbing for dishwasher. Stainless steel sink and drainer.