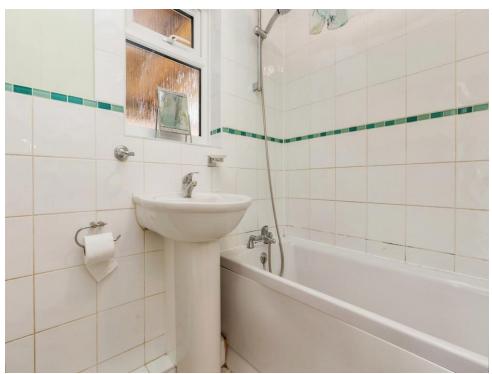

# **Bathroom**

Double glazed window. Bath with shower over. WC. Wash hand basin. Radiator. Vinyl flooring.