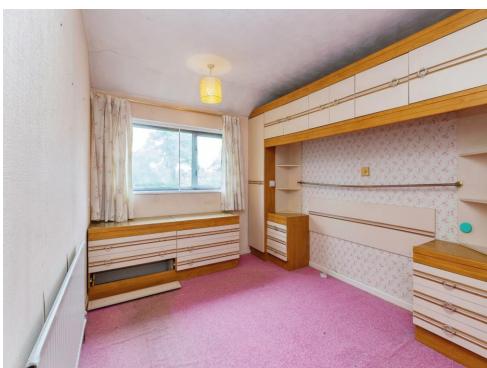

### **Bedroom One**

12' 7" x 9' 1" ( 3.84m x 2.77m )

Aluminium Double glazed window.(secondary glazing). Fitted wardrobe and storage. Radiator. Carpeted flooring.

### **Bedroom Two**

12' 7" x 9' 1" ( 3.84m x 2.77m )

Double glazed window. Fitted wardrobe. Radiator. Carpeted flooring.

### **Bedroom Three**

9'8" x 8' (2.95m x 2.44m)

Aluminium framed double glazed window (secondary glazing). Radiator. Carpeted flooring.