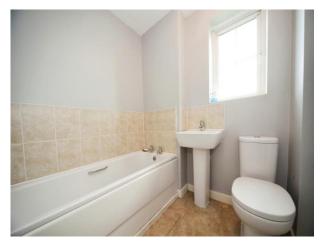

## **Bathroom**

Three piece suite comprising of panel enclosed bath. Low level WC. Wash hand basin. Double glazed window to side. Vinyl flooring. Part tiled walls.