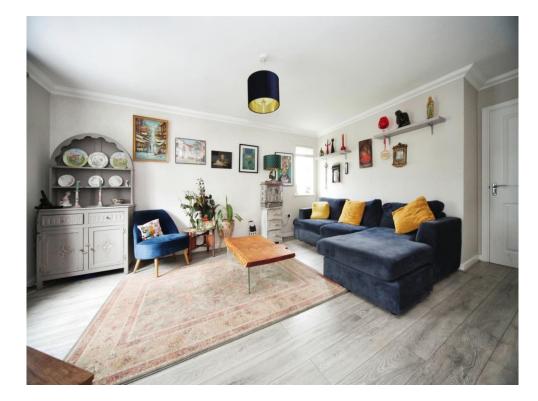

# Lounge

12' 7" x 16' 4" ( 3.84m x 4.98m )

Double glazed window to front and side. Door to kitchen, Laminate floor. Radiator. Sky tv point.