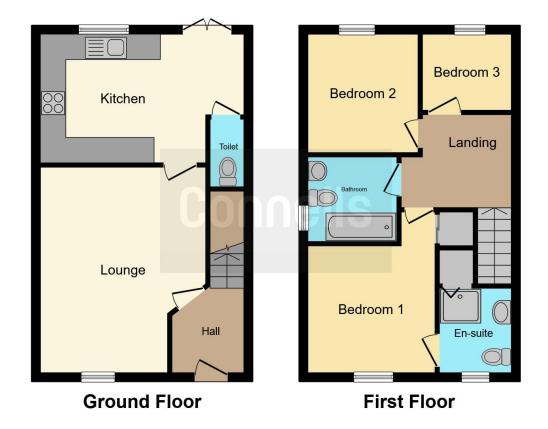

# **Entrance Hall**

Door in to entrance hall. Stairs to first floor. Door to lounge. Radiator.

#### **Kitchen Diner**

16' 2" x 11' (4.93m x 3.35m)

Fitted kitchen with wall and base units with work surfaces over, Integrated electric oven with gas hob. Extractor fan. Space for fridge freezer. plumbing for washing machine. Storage cupboard. Laminate flooring. Window to rear. French doors to rear. Door to cloakroom.

#### Cloakroom

Low level WC. Wash hand basin. Tiled splashback,

#### Landing

Doors to all rooms. Loft access. Storage cupboard. Carpet.

## **Parking**

Driveway parking for two cars.

This floor plan is for illustrative purposes only. It is not drawn to scale. Any measurements, floor areas (including any total floor area), openings and orientation are approximate. No details are guaranteed, they cannot be relied upon for any purpose and they do not form part of any agreement. No liability is taken for any error, omission or misstatement. A party must rely upon its own inspection(s). Powered by www.focalagent.com