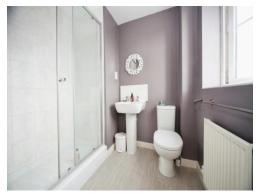

## **En-Suite**

Double glazed window to front. Low level WC. Wash hand basin. Double shower cubicle. Vinyl flooring.

## **Bathroom**

Three piece suite comprising of panel enclosed bath. Low level WC. Wash hand basin. Double glazed window to side. Vinyl flooring. Part tiled walls.