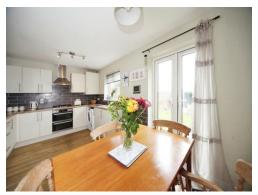

#### **Kitchen Diner**

16' 2" x 11' (4.93m x 3.35m)

Fitted kitchen with wall and base units with work surfaces over, Integrated electric oven with gas hob. Extractor fan. Space for fridge freezer. plumbing for washing machine. Storage cupboard. Laminate flooring. Window to rear. French doors to rear. Door to cloakroom.