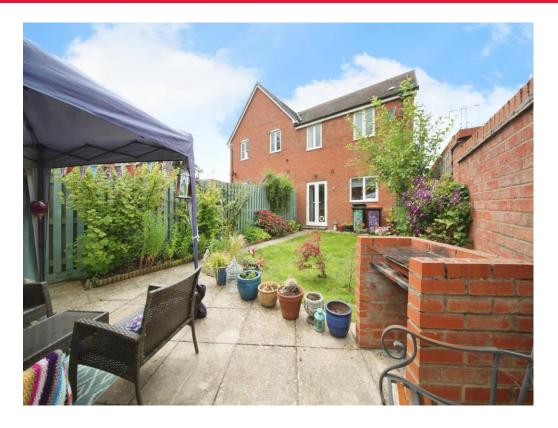

There is a welcoming lounge with dual aspect windows flooding the room with light and warmth. The kitchen diner to the rear opens on to the well-established garden which boasts a variety of flowers, shrubs, and trees, creating a serene and picturesque outdoor space. A patio area offers a perfect spot for relaxation and outdoor dining.

## Rear Garden

Mainly laid to lawn with mature shrubs and bushes. Flower border. Part brick wall and fence surround. Patio area. Brick built BBQ. Gated rear access.