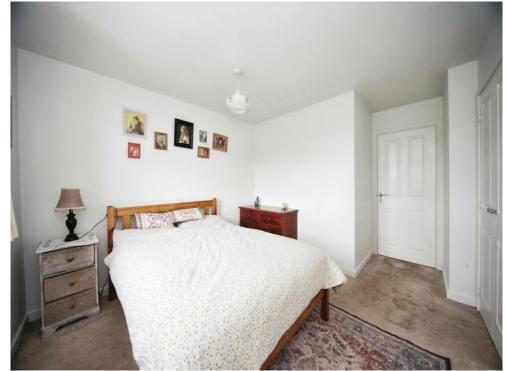

# **Bedroom One**

10' 3"  $\times$  10' 4" (  $3.12m \times 3.15m$  ) Double glazed window to front. Door to ensuite. Fitted wardrobe. Carpet. Radiator.

## **Bedroom Two**

9' 5" x 9' 7" ( 2.87m x 2.92m ) Double glazed window to rear. Carpet. Radiator.

## **Bedroom Three**

8' 8" x 6' 9" ( 2.64m x 2.06m ) Double glazed window to rear. Carpet. Radiator.