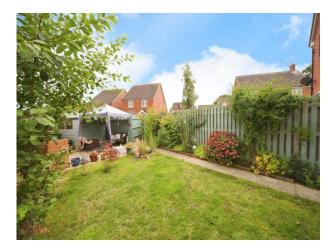

## Rear Garden

Mainly laid to lawn with mature shrubs and bushes. Flower border. Part brick wall and fence surround. Patio area. Brick built BBQ. Gated rear access.