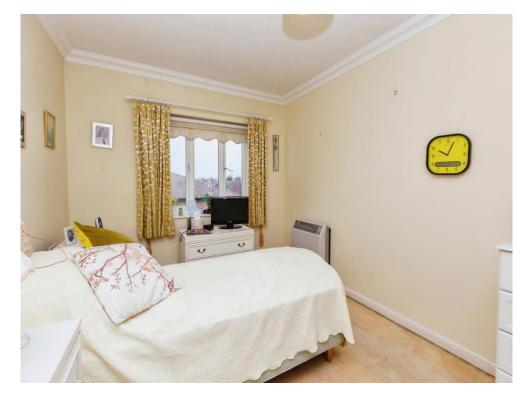

#### **Bedroom One**

 $8^{\prime}$  11" x 11' 10" to wardrobes ( 2.72m x 3.61m to wardrobes )

Double glazed window. Radiator. Built in wardrobe. Carpeted flooring.

#### **Bedroom Two**

13'  $\max x \ 7' \ 4'' \ (3.96m \max x \ 2.24m)$  Double window. Built in wardrobes. Carpeted flooring.