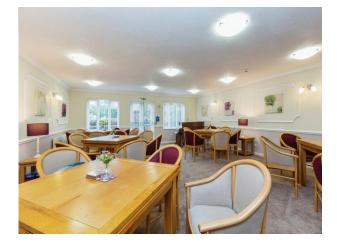

The available property is a two bedroom apartment on the top floor, with a lounge, kitchen, Double bedroom with fitted wardrobes, second bedroom which is ideal as an office or somewhere to store a mobility scooter and a shower room. The site comes with a lift, lounge, laundry, guest facilities, private and well-presented courtyard, conservatory and a hobby room. The apartment further benefits from a communal store cupboard perfect for storing your suitcases.