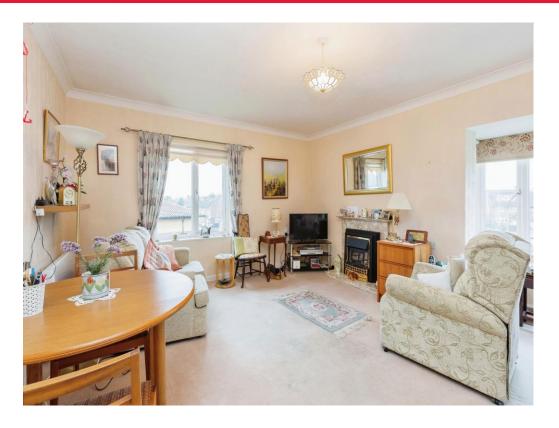

#### Lounge

15' 2" into bay x 13' 11" ( 4.62m into bay x 4.24m )

Double glazed bay window. Electric fire place with stone mantle and hearth.. New electric radiator. TV point. Carpeted flooring.