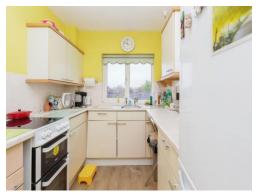

#### Kitchen

6' 11" x 13' max ( 2.11m x 3.96m max )

Fitted kitchen with wall and base units. Work surfaces with tiled splashback. Space for fridge freezer. Space for freestanding electric cooker. Telephone point. Stainless steel sink and drainer. Vinyl flooring.