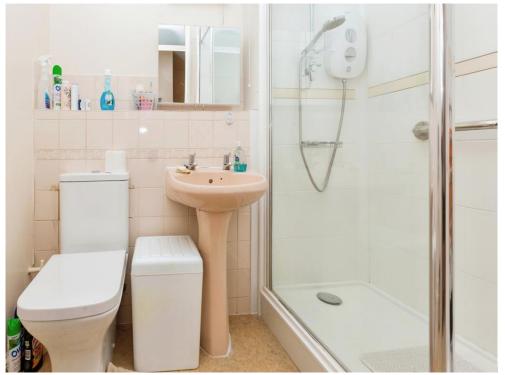

#### **Bathroom**

Shower cubicle. Wall heater. WC. Wash hand basin. Extractor fan. Electric heated towel rail. Vinyl flooring.

To view this property please contact Connells on