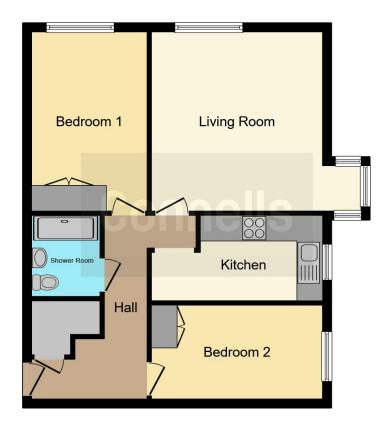

The available property is a two bedroom apartment on the top floor, with a lounge, kitchen, Double bedroom with fitted wardrobes, second bedroom which is ideal as an office or somewhere to store a mobility scooter and a shower room. The site comes with a lift, lounge, laundry, guest facilities, private and well-presented courtyard, conservatory and a hobby room. The apartment further benefits from a communal store cupboard perfect for storing your suitcases.

#### **Entrance Hall**

Radiator. Loft hatch. Carpeted flooring.

#### Lounge

15' 2" into bay x 13' 11" ( 4.62m into bay x 4.24m )

Double glazed bay window. Electric fire place with stone mantle and hearth.. New electric radiator. TV point. Carpeted flooring.

#### Kitchen

6' 11" x 13' max ( 2.11m x 3.96m max )

Fitted kitchen with wall and base units. Work surfaces with tiled splashback. Space for fridge freezer. Space for freestanding electric cooker. Telephone point. Stainless steel sink and drainer. Vinyl flooring.

#### **Bedroom One**

 $8^{\prime}$  11" x 11' 10" to wardrobes ( 2.72m x 3.61m to wardrobes )

Double glazed window. Radiator. Built in wardrobe. Carpeted flooring.

#### **Bedroom Two**

13'  $\max x \ 7' \ 4'' \ (3.96m \max x \ 2.24m)$  Double window. Built in wardrobes. Carpeted flooring.

#### **Bathroom**

Shower cubicle. Wall heater. WC. Wash hand basin. Extractor fan. Electric heated towel rail. Vinyl flooring.

To view this property please contact Connells on