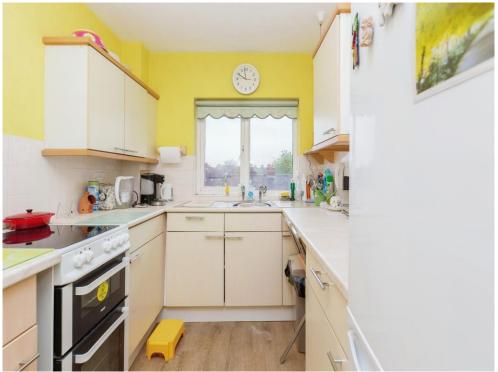

#### Kitchen

6' 11" x 13' max ( 2.11m x 3.96m max

Fitted kitchen with wall and base units. Work surfaces with tiled splashback. Space for fridge freezer. Space for freestanding electric cooker. Telephone point. Stainless steel sink and drainer. Vinyl flooring.