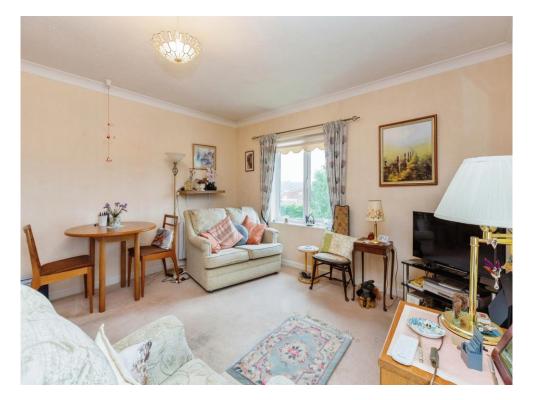

#### Lounge

15' 2" into bay x 13' 11" ( 4.62m into bay x 4.24m )

Double glazed bay window. Electric fireplace with stone mantle and hearth. New electric radiator. TV point. Carpeted flooring.