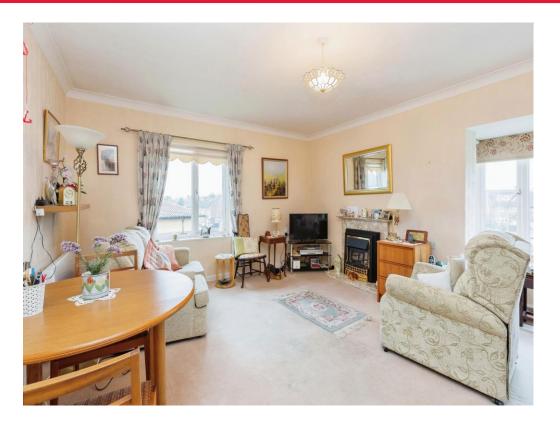

#### Lounge

15' 2" into bay x 13' 11" ( 4.62m into bay x 4.24m )

Double glazed bay window. Electric fireplace with stone mantle and hearth. New electric radiator. TV point. Carpeted flooring.