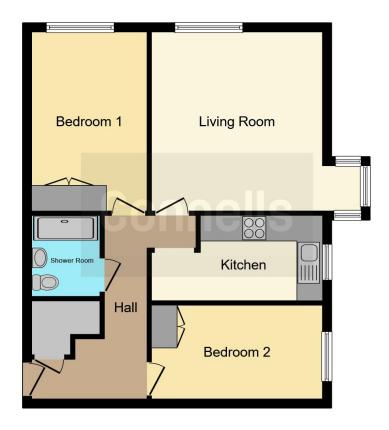

The available property is a two bedroom apartment on the top floor, with a lounge, Double bedroom with fitted kitchen. wardrobes, second bedroom which is ideal as an office or somewhere to store a mobility scooter and a shower room. The site comes with a lift, lounge, laundry, guest facilities, well-presented courtyard, private and conservatory and a hobby room. The apartment further benefits from a communal store cupboard perfect for storing your suitcases.

#### **Entrance Hall**

Radiator. Loft hatch. Carpeted flooring.

#### Lounge

15' 2" into bay x 13' 11" ( 4.62m into bay x 4.24m )

Double glazed bay window. Electric fireplace with stone mantle and hearth. New electric radiator. TV point. Carpeted flooring.

#### Kitchen

6' 11" x 13' max ( 2.11m x 3.96m max

Fitted kitchen with wall and base units. Work surfaces with tiled splashback. Space for fridge freezer. Space for freestanding electric cooker. Telephone point. Stainless steel sink and drainer. Vinyl flooring.

#### **Bedroom One**

8' 11" x 11' 10" to wardrobes ( 2.72m x 3.61m to wardrobes )
Double glazed window. Radiator. Built in wardrobe. Carpeted flooring.

#### **Bedroom Two**

13'  $\max x \ 7' \ 4'' \ (3.96m \max x \ 2.24m)$  Double window. Built in wardrobes. Carpeted flooring.

## **Bathroom**

Shower cubicle. Wall heater. WC. Wash hand basin. Extractor fan. Electric heated towel rail. Vinyl flooring.

To view this property please contact Connells on