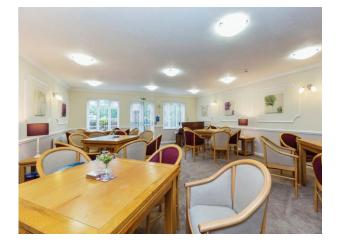

The available property is a two bedroom apartment on the top floor, with a lounge, Double bedroom with fitted kitchen. wardrobes, second bedroom which is ideal as an office or somewhere to store a mobility scooter and a shower room. The site comes with a lift, lounge, laundry, guest facilities, well-presented courtyard, private and conservatory and a hobby room. The apartment further benefits from a communal store cupboard perfect for storing your suitcases.