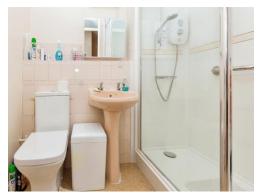

## **Bathroom**

Shower cubicle. Wall heater. WC. Wash hand basin. Extractor fan. Electric heated towel rail. Vinyl flooring.

To view this property please contact Connells on