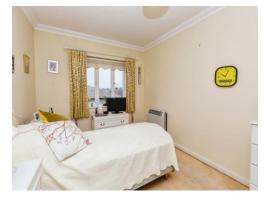

#### **Bedroom One**

8' 11" x 11' 10" to wardrobes ( 2.72m x 3.61m to wardrobes )
Double glazed window. Radiator. Built in wardrobe. Carpeted flooring.

#### **Bedroom Two**

13'  $\max x \ 7' \ 4'' \ (3.96m \max x \ 2.24m)$  Double window. Built in wardrobes. Carpeted flooring.