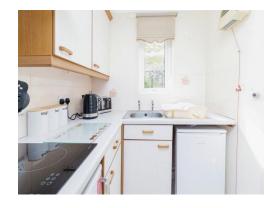

#### **Kitchen**

9' x 5' 7" (2.74m x 1.70m)

Double glazed window. Fitted kitchen with wall and base units. Work surfaces with tiled splashback. Electric oven. Electric hob with cooker hood over. Space for fridge and freezer. Stainless steel sink and drainer. Electric heater. Vinyl flooring.