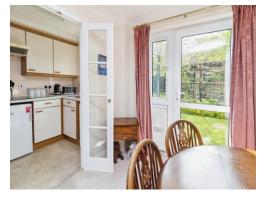

#### **Kitchen**

9' x 5' 7" (2.74m x 1.70m)

Double glazed window. Fitted kitchen with wall and base units. Work surfaces with tiled splashback. Electric oven. Electric hob with cooker hood over. Space for fridge and freezer. Stainless steel sink and drainer. Electric heater. Vinyl flooring.