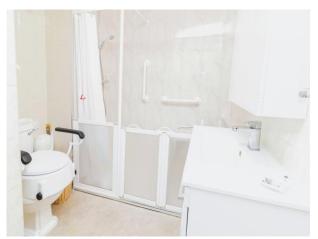

## Bathroom

Walk in shower. Extractor fan. Wash hand basin in vanity unit. WC. Airing cupboard. Hot water tank. Electric heater. Panelled and tiled walls. Vinyl flooring.