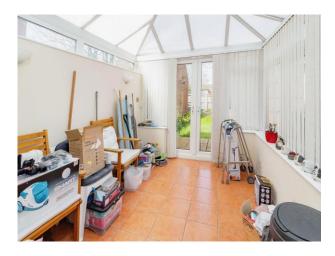

## Conservatory

10' 10" x 9' 5" ( 3.30m x 2.87m ) Brick and UPVC construction. French doors to garden. Tiled flooring.