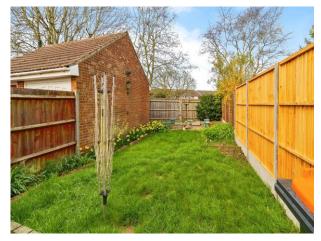

## Rear Garden

Mainly laid to lawn. Patio. Mature shrubs and bushes. Side access. Enclosed with wooden fencing.