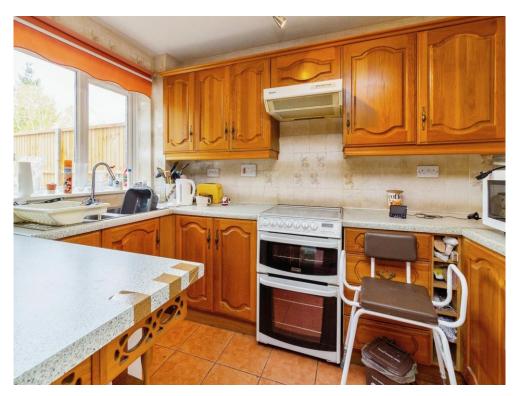

#### **Kitchen**

15' 3" x 10' 8" ( 4.65m x 3.25m )
Double glazed window. Fitted kitchen with wall and base units. Stainless steel sink and drainer. Plumbing for washing machine. Space for fridge freezer. Space for freestanding gas cooker. Tiled flooring. Patio door.