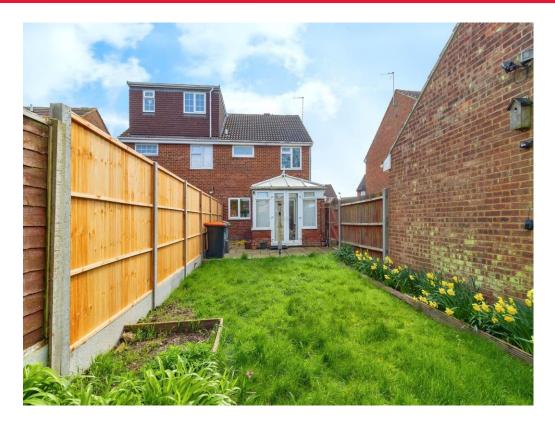

## Rear Garden

Mainly laid to lawn. Patio. Mature shrubs and bushes. Side access. Enclosed with wooden fencing.