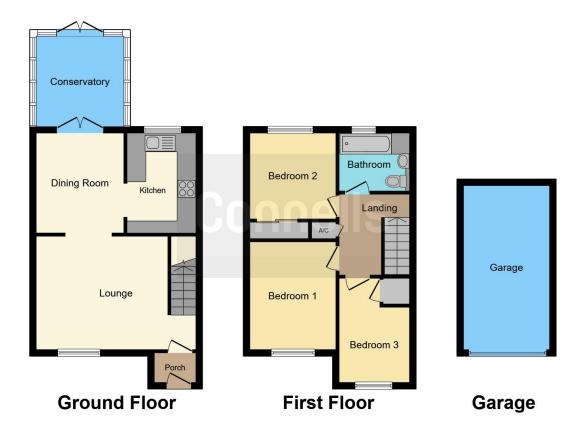

# **Property Description**

Welcome to this charming three-bedroom semi-detached home nestled in the highly sought-after Planets area.

Property comprises of a spacious driveway with ample parking for multiple cars, a convenient garage, and promising extension potential, this property offers both comfort and opportunity. Inside comprises entrance porch, entrance hall, lounge, kitchen diner, conservatory, three bedrooms and a wet room.

# Lounge

15' 4" x 12' 3" ( 4.67m x 3.73m )
Double glazed window. Radiator.
Carpeted flooring.

#### **Kitchen**

15' 3" x 10' 8" ( 4.65m x 3.25m )
Double glazed window. Fitted kitchen with wall and base units. Stainless steel sink and drainer. Plumbing for washing machine. Space for fridge freezer. Space for freestanding gas cooker. Tiled flooring. Patio door.

## Conservatory

10' 10" x 9' 5" ( 3.30m x 2.87m ) Brick and UPVC construction. French doors to garden. Tiled flooring.

## Landing

Boiler cupboard. Loft access. Carpeted flooring.

#### **Bedroom One**

11' 8" x 9' 3" ( 3.56m x 2.82m )
Double glazed window. Radiator.
Fitted wardrobe. Carpeted flooring.

#### **Bedroom Two**

9' 5" x 8' 10" ( 2.87m x 2.69m ) Double glazed window. Radiator. Carpeted flooring.

# **Bedroom Three**

11' 9" x 5' 10" ( 3.58m x 1.78m ) Double glazed window. Bulkhead. Radiator. Carpeted flooring.

## **Wet Room**

Double glazed window. WC. Radiator. Wash hand basin in vanity unit. Fully tiled walls. Shower.

## Garage

To view this property please contact Connells on

T 01525 372 588 E leightonbuzzard@connells.co.uk

4 Market Square
LEIGHTON BUZZARD LU7 1HA

EPC Rating: C

view this property online connells.co.uk/Property/LBC310856