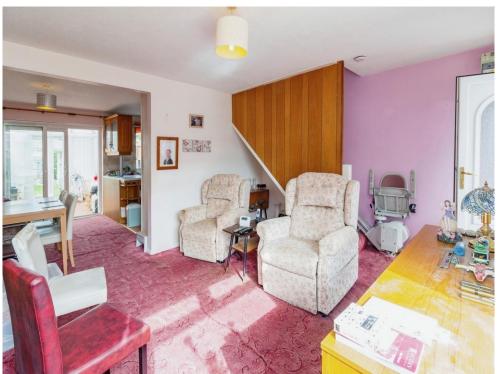

# Lounge

15' 4" x 12' 3" ( 4.67m x 3.73m )
Double glazed window. Radiator.
Carpeted flooring.