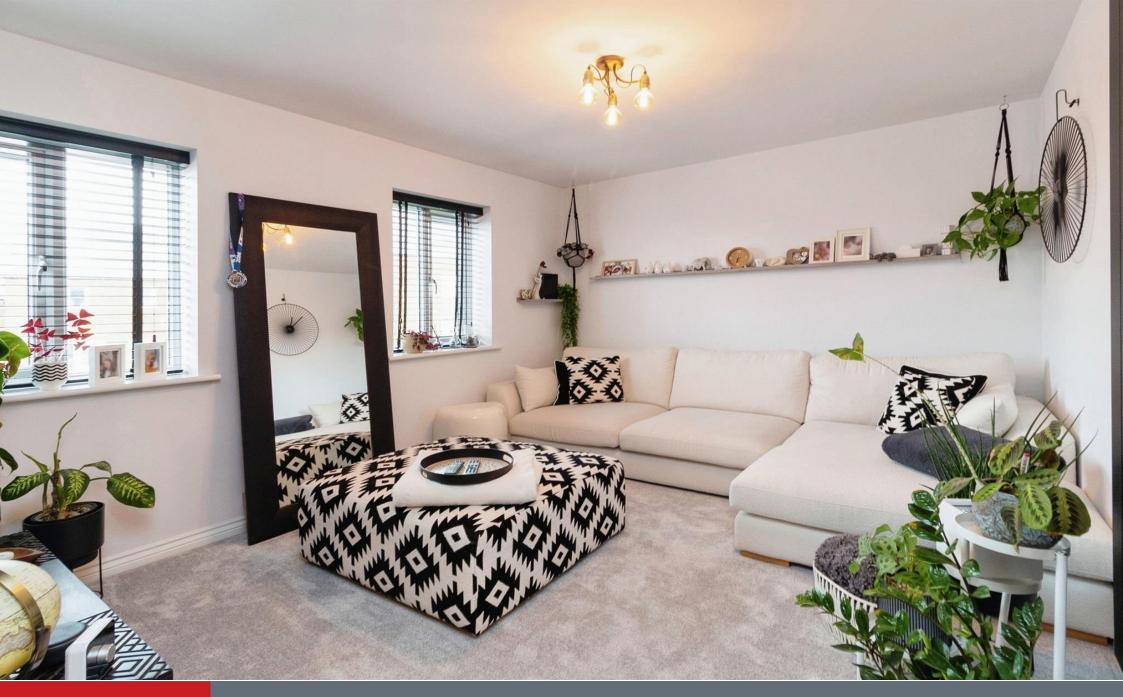

## **Property Description**

This immaculately presented residence boasts a spacious living area, complemented by a fully equipped kitchen providing ample space for culinary adventures. The bedroom offers tranquillity and privacy, while the bathroom exudes elegance with its contemporary fixtures.

## **Living Room**

12' 7" x 10' 1" ( 3.84m x 3.07m )

Two double glazed windows. Column radiator. Carpet.