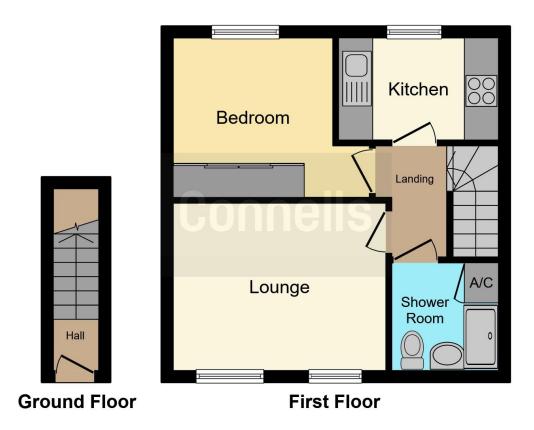

#### **Entrance Hall**

Own front door in to entrance hall. Stairs leading to first floor with doors to all rooms.

#### Kitchen

9' 4" x 5' 10" ( 2.84m x 1.78m )

Double glazed window to front. Wall and floor standing units with work surfaces over. Integral washing machine. Integral fridge freezer. Integral gas hob and electric oven. Stainless steel sink and drainer unit. Radiator.

## **Living Room**

12' 7" x 10' 1" ( 3.84m x 3.07m )

Two double glazed windows. Column radiator. Carpet.

#### **Bedroom**

12' x 9' 7" ( 3.66m x 2.92m )

Double glazed window. Carpet. Radiator. Fitted wardrobe.

## **Shower Room**

Fully enclosed shower cubicle with full height tiling. Low level WC. Wash hand basin. Airing cupboard. Radiator.

## **Parking**

Allocated parking and visitor spaces

This floor plan is for illustrative purposes only. It is not drawn to scale. Any measurements, floor areas (including any total floor area), openings and orientation are approximate. No details are guaranteed, they cannot be relied upon for any purpose and they do not form part of any agreement. No liability is taken for any error, omission or misstatement. A party must rely upon its own inspection(s). Powered by www.focalagent.com