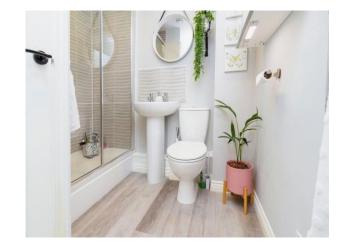

## **Shower Room**

Fully enclosed shower cubicle with full height tiling. Low level WC. Wash hand basin. Airing cupboard. Radiator.