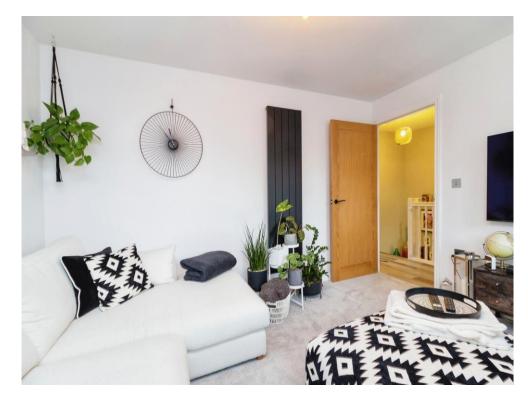

## **Living Room**

12' 7" x 10' 1" ( 3.84m x 3.07m )

Two double glazed windows. Column radiator. Carpet.