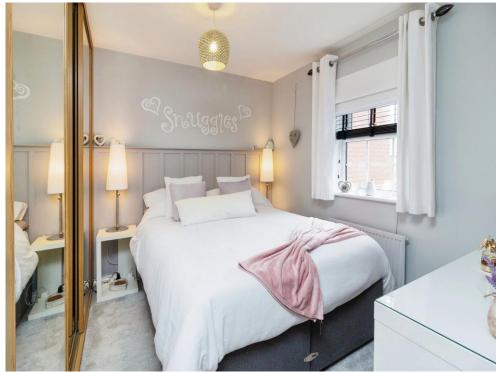

#### **Bedroom**

12' x 9' 7" ( 3.66m x 2.92m )

Double glazed window. Carpet. Radiator. Fitted wardrobe.