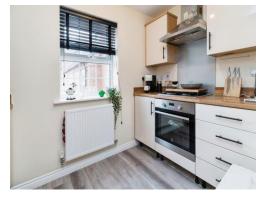

#### Kitchen

9' 4" x 5' 10" ( 2.84m x 1.78m )

Double glazed window to front. Wall and floor standing units with work surfaces over. Integral washing machine. Integral fridge freezer. Integral gas hob and electric oven. Stainless steel sink and drainer unit. Radiator.