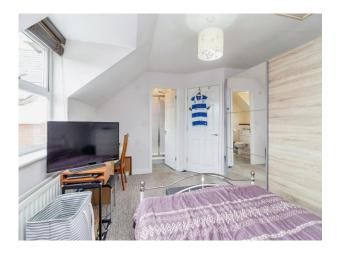

#### **Bedroom One**

14' x 11' 7" ( 4.27m x 3.53m ) Restricted head height. Double glazed window to rear. Radiator. Carpeted flooring. Loft hatch storage.