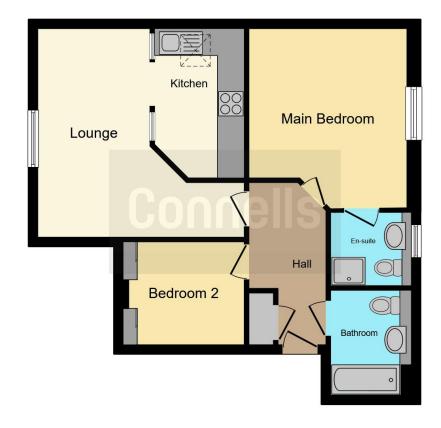

## **Parking**

1 allocated space. There is communal parking.

This floor plan is for illustrative purposes only. It is not drawn to scale. Any measurements, floor areas (including any total floor area), openings and orientation are approximate. No details are guaranteed, they cannot be relied upon for any purpose and they do not form part of any agreement. No liability is taken for any error, omission or misstatement. A party must rely upon its own inspection(s). Powered by www.focalagent.com