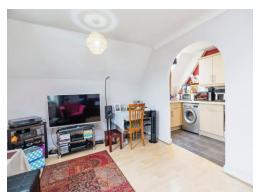

### Lounge

15' 8" max x 15' 7" max ( 4.78m max x 4.75m max )

Double glazed window to front. 2 radiators. Laminate flooring.

#### **Kitchen**

11' 6" x 5' 11" ( 3.51m x 1.80m )

Velux window. Fitted kitchen with wall and base units. Work surfaces with tiled splashback. 1.5 bowl stainless steel sink and drainer. Space for fridge freezer. Gas hob with cooker hood over. Electric oven. Plumbing for washing machine. Tiled flooring.