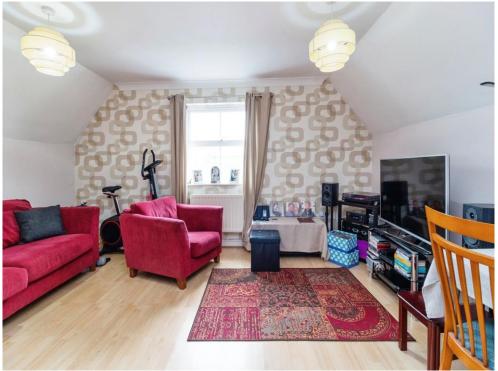

### Lounge

15' 8" max x 15' 7" max ( 4.78m max x 4.75m max )

Double glazed window to front. 2 radiators. Laminate flooring.