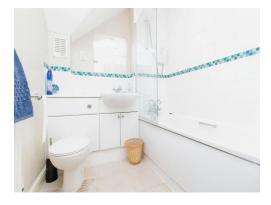

#### **En-Suite To Bedroom One**

Restricted head height. Double glazed window. Shower cubicle. WC. Wash hand basin with tiled splashback. Radiator. Extractor fan. Tiled flooring.

## **Bathroom**

Bath with power shower over. Wash hand basin in vanity unit. WC. Shaver socket. Radiator. Extractor fan. Tiled flooring.