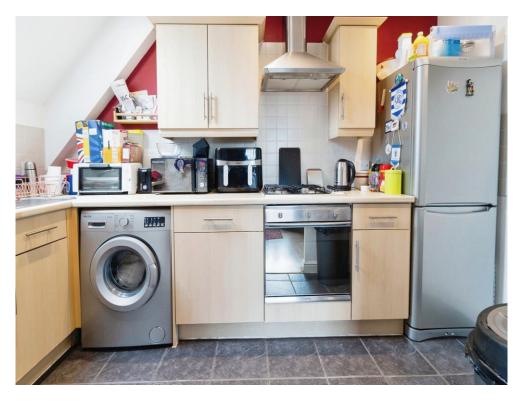

#### **Kitchen**

11' 6" x 5' 11" ( 3.51m x 1.80m )

Velux window. Fitted kitchen with wall and base units. Work surfaces with tiled splashback. 1.5 bowl stainless steel sink and drainer. Space for fridge freezer. Gas hob with cooker hood over. Electric oven. Plumbing for washing machine. Tiled flooring.