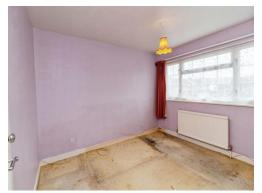

#### **Bedroom One**

11' x 8' 11" ( 3.35m x 2.72m )
Double glazed window. Radiator. Built in wardrobe. Carpeted flooring.

#### **Bedroom Two**

10' 7" x 9' (3.23m x 2.74m)

Double glazed window. Radiator.

Airing cupboard. Carpeted flooring.

#### **Bedroom Three**

9' 2" x 7' 3" ( 2.79m x 2.21m )
Double glazed window. Radiator.
Carpeted flooring.