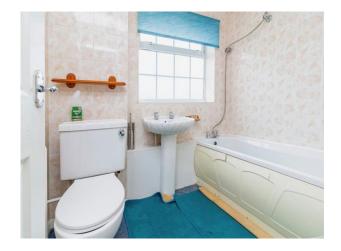

## **Bathroom**

Duel aspect double glazed windows. Radiator. WC. Wash hand basin. Bath with shower over. Full height tiled walls. Carpeted flooring.