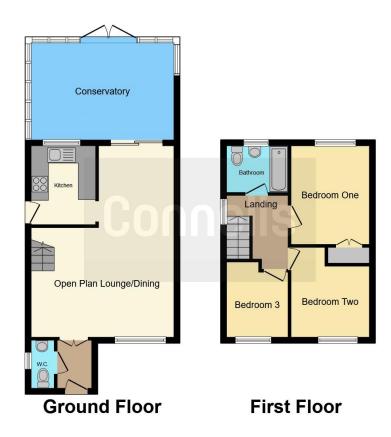

# Garage

16' 7" x 8' 4" ( 5.05m x 2.54m ) Up & over door.

This floor plan is for illustrative purposes only. It is not drawn to scale. Any measurements, floor areas (including any total floor area), openings and orientation are approximate. No details are guaranteed, they cannot be relied upon for any purpose and they do not form part of any agreement. No liability is taken for any error, omission or misstatement. A party must rely upon its own inspection(s). Powered by www.focalagent.com