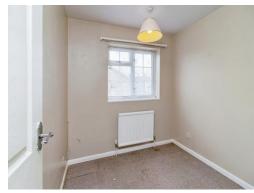

#### **Bedroom One**

11' x 8' 11" ( 3.35m x 2.72m )
Double glazed window. Radiator. Built in wardrobe. Carpeted flooring.

#### **Bedroom Two**

10' 7" x 9' (3.23m x 2.74m)

Double glazed window. Radiator.

Airing cupboard. Carpeted flooring.

#### **Bedroom Three**

9' 2" x 7' 3" ( 2.79m x 2.21m )
Double glazed window. Radiator.
Carpeted flooring.