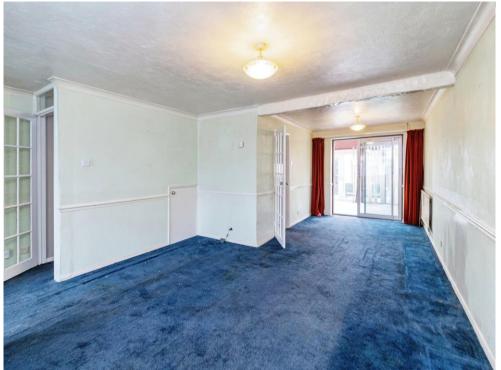

## Lounge

24' x 16' 9" ( 7.32m x 5.11m )
Double glazed window. Radiator.
Carpeted flooring. Patio doors.