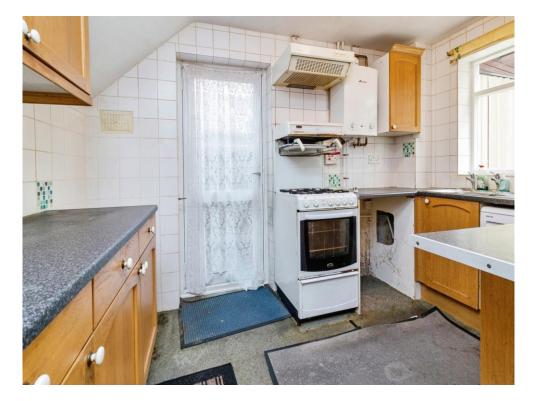

#### **Kitchen**

11' x 7' 4" ( 3.35m x 2.24m ) Wooden framed window. Worcester Bosch boiler. Fitted kitchen with wall and base units. Stainless steel sink and drainer.