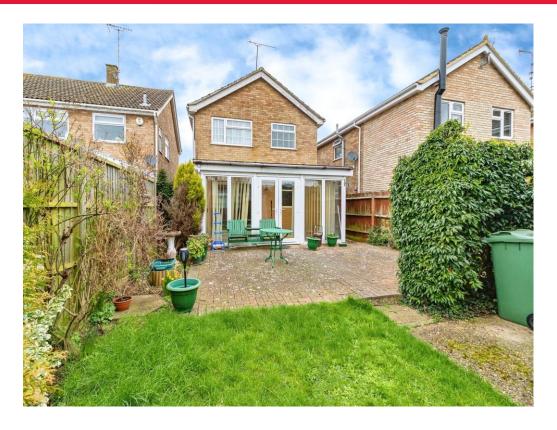

## Outside

## Rear Garden

Mainly laid to lawn. Side access. Front access. Parking to rear.