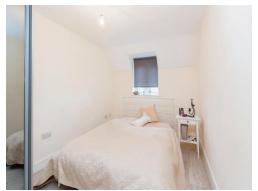

#### **Bedroom One**

8' 6" max x 13' 6" ( 2.59m max x 4.11m )

Double glazed window. Built in wardrobes. Telephone point. Laminate flooring.