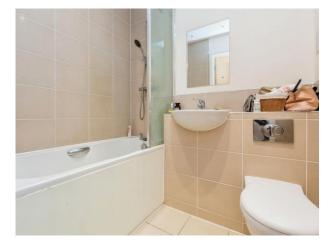

#### **Bathroom**

Bath with shower over. WC. Wash hand basin. Heated towel rail. Shaver point. Partly tiled walls. Tiled flooring.