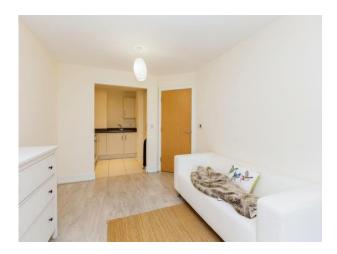

#### Lounge

10' x 14' 10" ( 3.05m x 4.52m ) Double glazed french doors with Juliet balcony. TV point. Telephone point. Laminate flooring.