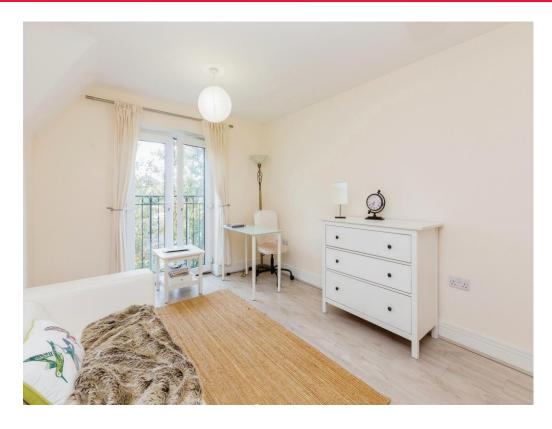

#### Lounge

10' x 14' 10" ( 3.05m x 4.52m ) Double glazed french doors with Juliet balcony. TV point. Telephone point. Laminate flooring.