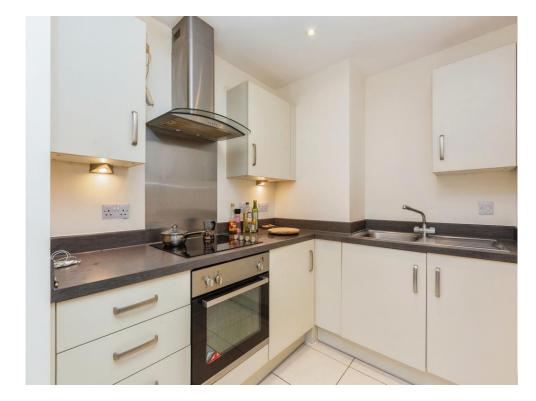

#### **Kitchenette**

8' 11" max x 7' 9" ( 2.72m max x 2.36m )

Fitted kitchen with wall and base units. Stainless steel sink and drainer. Plumbing for washing machine. Space for fridge freeze. Electric hob with cooker hood over. Electric oven. Tiled flooring.