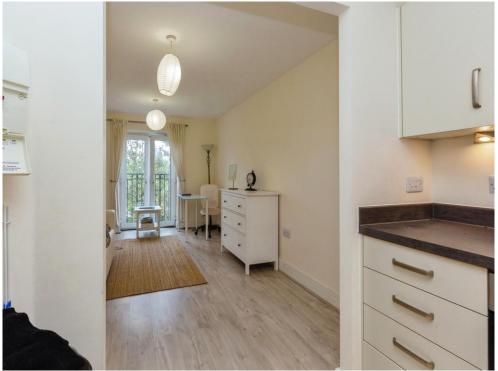

#### Lounge

10' x 14' 10" ( 3.05m x 4.52m ) Double glazed french doors with Juliet balcony. TV point. Telephone point. Laminate flooring.