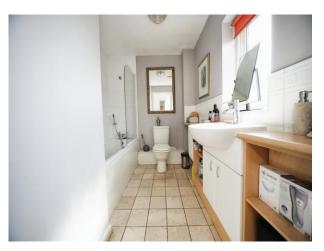

## Bathroom

Double glazed window. WC. Wash hand basin. Radiator. Bath with shower over. Extractor fan. Shaver socket. Tiled flooring.