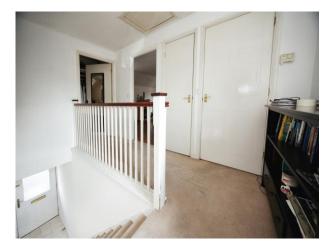

#### Landing

Double glazed window. Cupboard housing hot water tank. Radiator. Loft access. Carpeted flooring.