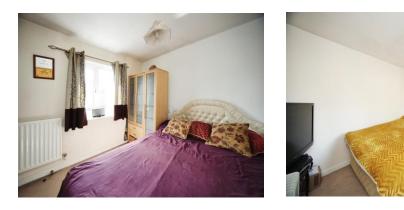

#### **Bedroom One**

10' x 8' 9" ( 3.05m x 2.67m ) Double glazed window. Radiator. Carpeted flooring.

**Dressing Area** 6' 6" x 4' 10" ( 1.98m x 1.47m )

## **Bedroom Two**

10' x 8' 9" ( 3.05m x 2.67m ) Double glazed window. Radiator. Carpeted flooring.