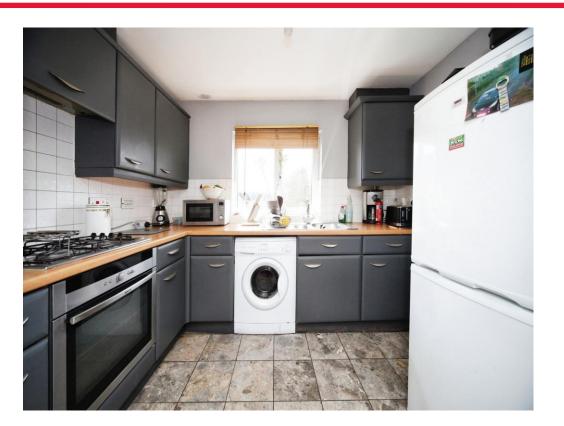

#### Kitchen

9' 7" x 6' 8" ( 2.92m x 2.03m )

Double glazed window. Fitted kitchen with wall and base units. Work surfaces with tiled splashback. 1.5 bowl sink and drainer. Space for fridge freezer. Plumbing for washing machine. Gas hob with cooker hood over. Electric oven. Radiator. Tiled flooring.