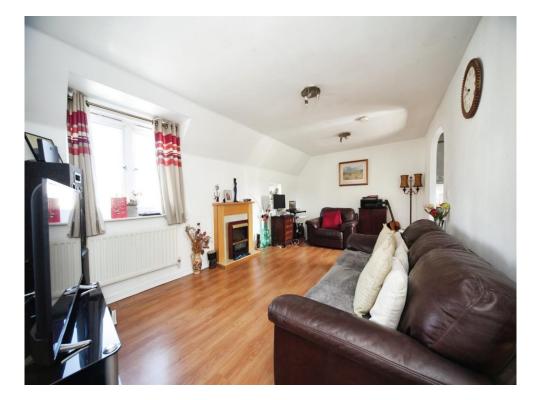

#### Lounge

18' 1" x 10' 11" ( 5.51m x 3.33m ) 2 double glazed windows. Radiator. Fireplace. Laminate flooring.