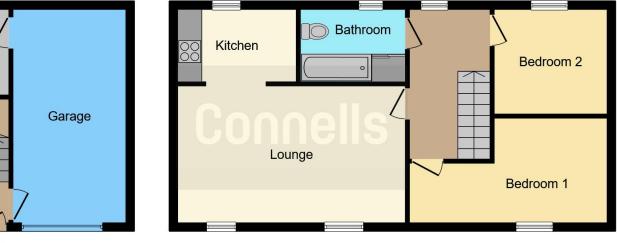

#### Entrance

Double Glazed front door. Personal door to garage. Stairs up to:

#### Landing

Double glazed window. Cupboard housing hot water tank. Radiator. Loft access. Carpeted flooring.

#### Lounge

18' 1" x 10' 11" ( 5.51m x 3.33m ) 2 double glazed windows. Radiator. Fireplace. Laminate flooring.

#### Kitchen

9' 7" x 6' 8" ( 2.92m x 2.03m )

Double glazed window. Fitted kitchen with wall and base units. Work surfaces with tiled splashback. 1.5 bowl sink and drainer. Space for fridge freezer. Plumbing for washing machine. Gas hob with cooker hood over. Electric oven. Radiator. Tiled flooring.

#### **Bedroom One**

10' x 8' 9" ( 3.05m x 2.67m ) Double glazed window. Radiator. Carpeted flooring.

**Dressing Area** 6' 6" x 4' 10" ( 1.98m x 1.47m )

## **Bedroom Two**

10' x 8' 9" ( 3.05m x 2.67m ) Double glazed window. Radiator. Carpeted flooring.

## Bathroom

Double glazed window. WC. Wash hand basin. Radiator. Bath with shower over. Extractor fan. Shaver socket. Tiled flooring.

# Garage

Up & over door. Power. Light.

**Ground Floor** 

First Floor

This floorplan is for illustrative purposes only and is not drawn to scale. Measurements, floor-areas, openings and orientations are approximate. They should not be relied upon for any purpose and do not form any part of an agreement. No liability is taken for any error or mis-statement. All parties must rely on their own inspections.