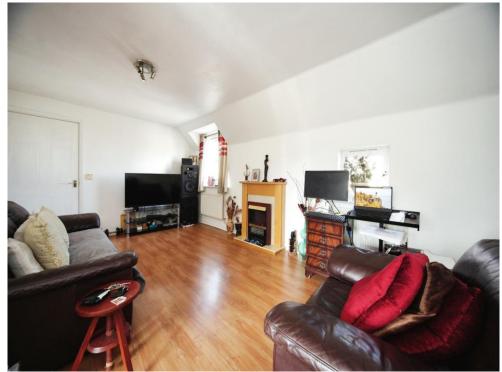

#### Lounge

18' 1" x 10' 11" ( 5.51m x 3.33m ) 2 double glazed windows. Radiator. Fireplace. Laminate flooring.