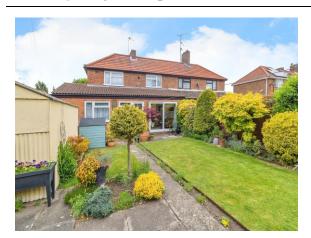

# O Property Images

24 Saffron Street, Bletchley, MILTON KEYNES, Buckinghamshire, England, MK2 3AH Date: 13 May 2025 Property Ref and Version: BLE311305 - 0005

## O Property Images

24 Saffron Street, Bletchley, MILTON KEYNES, Buckinghamshire, England, MK2 3AH Date: 13 May 2025 Property Ref and Version: BLE311305 - 0005

The home itself boasts ample downstairs accommodation including a generously sized living/dining room, a well maintained kitchen, a study which takes its place within the extension and can be utilised as a third bedroom, a bathroom and also an additional cloakroom which is located in the extended porch area. To the first floor there are two spacious double bedrooms both boasting their own wardrobe facilities. Outside there is driveway parking situated to the side of the property, supported by a well-presented front garden adding to the beautiful kurb appeal. To the rear there is a generous and immaculately presented south facing rear garden.

#### Rear Garden

Mostly laid to lawn. Block paved patio. Enclosed by timber fencing.

24 Saffron Street, Bletchley, MILTON KEYNES, Buckinghamshire, England, MK2 3AH **Date:** 13 May 2025 **Property Ref and Version:** BLE311305 - 0005