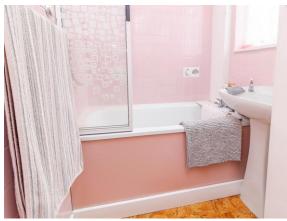

#### **Bathroom**

A three-piece suite to include WC, pedastal wash hand basin and a bathtub with an attached electric shower. Extractor Fan. Double glazed opaque window. Wall mounted radiator.