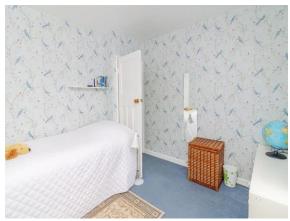

#### **Bedroom One**

13' 1" x 9' 1" Maximum ( 3.99m x 2.77m Maximum )

A generously sized bedroom consisting of two built-in wardrobes. Double glazed window to front aspect and to rear aspect. Wall mounted radiator.

#### **Bedroom Two**

11' 9" x 9' 10" ( 3.58m x 3.00m )

A double bedroom with a built-in wardrobe, double glazed window to front aspect and wall mounted radiator.