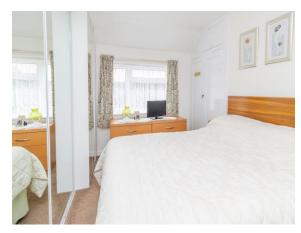

#### **Bedroom One**

13' 1" x 9' 1" Maximum ( 3.99m x 2.77m Maximum )

A generously sized bedroom consisting of two built-in wardrobes. Double glazed window to front aspect and to rear aspect. Wall mounted radiator.

#### **Bedroom Two**

11' 9" x 9' 10" ( 3.58m x 3.00m )

A double bedroom with a built-in wardrobe, double glazed window to front aspect and wall mounted radiator.