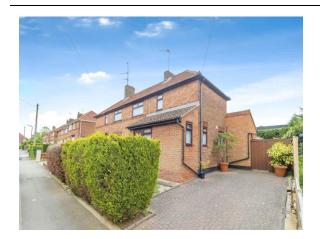

## O Key Features

- > Energy Rating: C
- > CUL-DE-SAC
- > EXTENDED
- > TWO/ THREE BEDROOM
- > SEMI-DETACHED
- > CLOAKROOM AND BATHROOM
- > DRIVEWAY
- SOUTH FACING REAR GARDEN
- > CLOSE TO AMENITIES

#### Driveway

Block paved driveway to the front