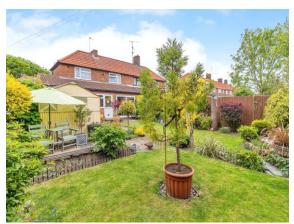

#### Rear Garden

Mostly laid to lawn. Block paved patio. Enclosed by timber fencing.

24 Saffron Street, Bletchley, MILTON KEYNES, Buckinghamshire, England, MK2 3AH **Date:** 13 May 2025 **Property Ref and Version:** BLE311305 - 0005