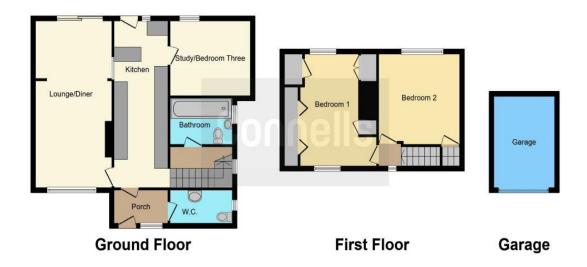

## O Floor Plan

This floor plan is for illustrative purposes only. It is not drawn to scale. Any measurements, floor areas (including any total floor area), openings and orientation are approximate. No details are guaranteed, they cannot be relied upon for any purpose and they do not form part of any agreement. No liability is taken for any error, omission or misstatement. A party must rely upon its own inspection(s). Powered by www.focalagent.com

#### **Entrance Hall**

An extension onto the front of the house consisting of a wall mounted radiator and double glazed opaque window to front aspect.

#### Cloakroom

A two-piece suite to include WC and wash hand basin. Double glazed opaque window to side aspect. Wall mounted radiator.

#### Lounge/Diner

22' 9" x 10' 11" ( 6.93m x 3.33m )

A generously sized living/dining room which has been extended to the rear. Double glazed window to front aspect and sliding patio door to rear aspect. Two wall mounted radiators.

#### Kitchen

22' 1" Plus door recess x 6' 6" ( 6.73m Plus door recess x 1.98m )

A well-presented kitchen benefitting from wall and base level units. Space for cooker, washing machine, dryer and a fridge freezer. Two wall mounted radiators. Double glazed window to rear aspect supported by a door to access the rear garden.

#### Study/ Bedroom Three

9' 10" x 7' 11" ( 3.00m x 2.41m )

Double glazed window to rear aspect and wall mounted radiator.

#### **Bathroom**

A three-piece suite to include WC, pedastal wash hand basin and a bathtub with an attached electric shower. Extractor Fan. Double glazed opaque window. Wall mounted radiator.

#### **Bedroom One**

13' 1" x 9' 1" Maximum ( 3.99m x 2.77m Maximum )

A generously sized bedroom consisting of two built-in wardrobes. Double glazed window to front aspect and to rear aspect. Wall mounted radiator.

#### **Bedroom Two**

11' 9" x 9' 10" ( 3.58m x 3.00m )

A double bedroom with a built-in wardrobe, double glazed window to front aspect and wall mounted radiator.