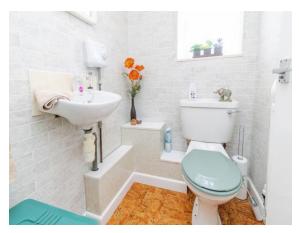

#### Cloakroom

A two-piece suite to include WC and wash hand basin. Double glazed opaque window to side aspect. Wall mounted radiator.