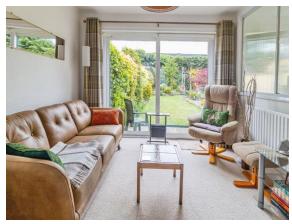

#### Lounge/Diner

22' 9" x 10' 11" ( 6.93m x 3.33m )

A generously sized living/dining room which has been extended to the rear. Double glazed window to front aspect and sliding patio door to rear aspect. Two wall mounted radiators.