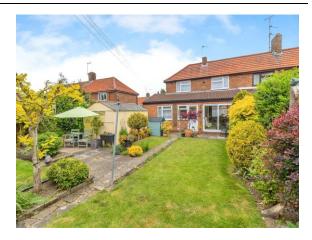

#### Rear Garden

Mostly laid to lawn. Block paved patio. Enclosed by timber fencing.

24 Saffron Street, Bletchley, MILTON KEYNES, Buckinghamshire, England, MK2 3AH **Date:** 13 May 2025 **Property Ref and Version:** BLE311305 - 0005

#### Driveway

Block paved driveway to the front

The home itself boasts ample downstairs accommodation including a generously sized living/dining room, a well maintained kitchen, a study which takes its place within the extension and can be utilised as a third bedroom, a bathroom and also an additional cloakroom which is located in the extended porch area. To the first floor there are two spacious double bedrooms both boasting their own wardrobe facilities. Outside there is driveway parking situated to the side of the property, supported by a well-presented front garden adding to the beautiful kurb appeal. To the rear there is a generous and immaculately presented south facing rear garden.