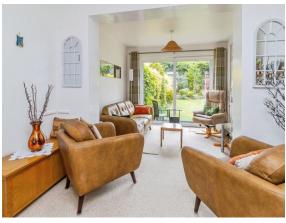

#### Lounge/Diner

22' 9" x 10' 11" ( 6.93m x 3.33m )

A generously sized living/dining room which has been extended to the rear. Double glazed window to front aspect and sliding patio door to rear aspect. Two wall mounted radiators.