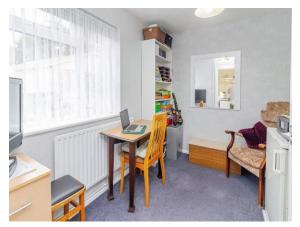

#### Study/ Bedroom Three

9' 10" x 7' 11" ( 3.00m x 2.41m )

Double glazed window to rear aspect and wall mounted radiator.