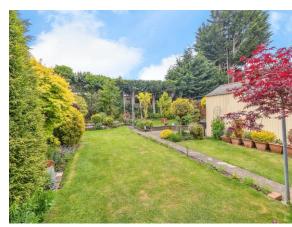

#### Rear Garden

Mostly laid to lawn. Block paved patio. Enclosed by timber fencing.

24 Saffron Street, Bletchley, MILTON KEYNES, Buckinghamshire, England, MK2 3AH **Date:** 13 May 2025 **Property Ref and Version:** BLE311305 - 0005