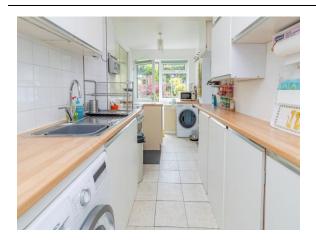

#### Kitchen

22' 1" Plus door recess x 6' 6" ( 6.73m Plus door recess x 1.98m )

A well-presented kitchen benefitting from wall and base level units. Space for cooker, washing machine, dryer and a fridge freezer. Two wall mounted radiators. Double glazed window to rear aspect supported by a door to access the rear garden.