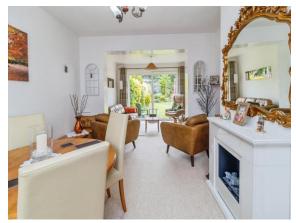

#### Lounge/Diner

22' 9" x 10' 11" ( 6.93m x 3.33m )

A generously sized living/dining room which has been extended to the rear. Double glazed window to front aspect and sliding patio door to rear aspect. Two wall mounted radiators.