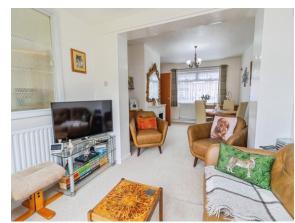

#### Lounge/Diner

22' 9" x 10' 11" ( 6.93m x 3.33m )

A generously sized living/dining room which has been extended to the rear. Double glazed window to front aspect and sliding patio door to rear aspect. Two wall mounted radiators.