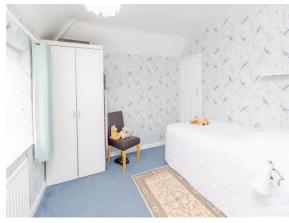

#### **Bedroom One**

13' 1" x 9' 1" Maximum ( 3.99m x 2.77m Maximum )

A generously sized bedroom consisting of two built-in wardrobes. Double glazed window to front aspect and to rear aspect. Wall mounted radiator.

#### **Bedroom Two**

11' 9" x 9' 10" ( 3.58m x 3.00m )

A double bedroom with a built-in wardrobe, double glazed window to front aspect and wall mounted radiator.