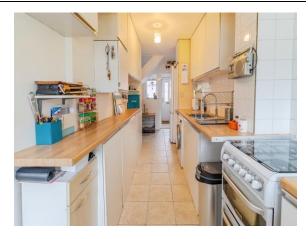

#### Kitchen

22' 1" Plus door recess x 6' 6" ( 6.73m Plus door recess x 1.98m )

A well-presented kitchen benefitting from wall and base level units. Space for cooker, washing machine, dryer and a fridge freezer. Two wall mounted radiators. Double glazed window to rear aspect supported by a door to access the rear garden.