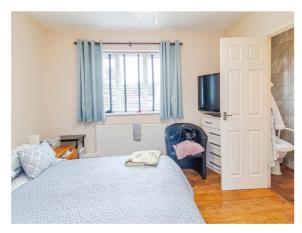

### **Bedroom Two**

10' 2" x 8' 9" ( 3.10m x 2.67m )

A double bedroom benefitting from a built-in wardrobe, double glazed window to front aspect and a wall mounted radiator.