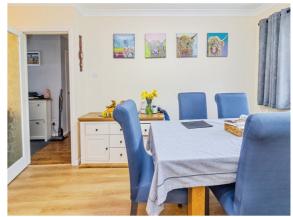

### Lounge/Diner

21' 9" x 15' 11" ( 6.63m x 4.85m )

A generously sized lounge/diner. Double glazed window to rear aspect and two wall mounted radiator.