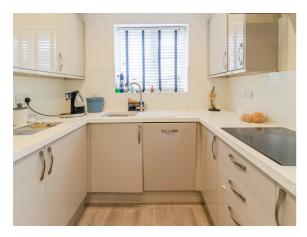

### **Kitchen**

9' 6" x 8' 1" ( 2.90m x 2.46m )

A recently refitted kitchen with wall and base level units. Integrated appliances to include fridge, dishwasher, double oven, microwave and an electric hob. Recessed spotlights. Double glazed window to rear aspect.