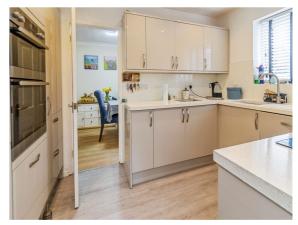

### **Kitchen**

9' 6" x 8' 1" ( 2.90m x 2.46m )

A recently refitted kitchen with wall and base level units. Integrated appliances to include fridge, dishwasher, double oven, microwave and an electric hob. Recessed spotlights. Double glazed window to rear aspect.