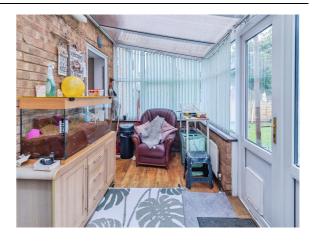

### Conservatory

15' 6" x 7' 6" ( 4.72m x 2.29m )

Double glazed window surround. Two wall mounted radiators. Patio door to garden.