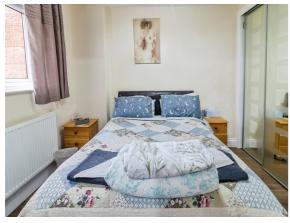

### **Master Bedroom**

11' 9" x 11' 2" ( 3.58m x 3.40m )

A well-proportioned double bedroom benefitting from a built-in wardrobe. Wall mounted radiator. Double glazed window to rear aspect.

### **En-Suite**

A three-piece suite to include WC, wash hand basin vanity unity and a walk-in shower cubicle. Chrome heated towel rail. Double glazed opaque window to rear aspect.