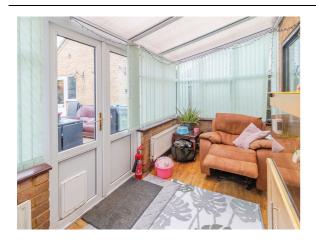

### Conservatory

15' 6" x 7' 6" ( 4.72m x 2.29m )

Double glazed window surround. Two wall mounted radiators. Patio door to garden.