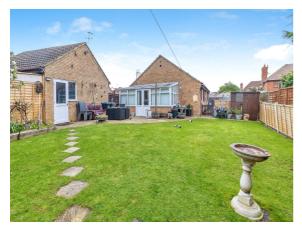

#### Rear Garden

A generously sized wrap-around rear garden enclosed by timber fencing. Mainly laid to lawn. Patio area directly outside of the conservatory. Pond located at the corner of the garden.