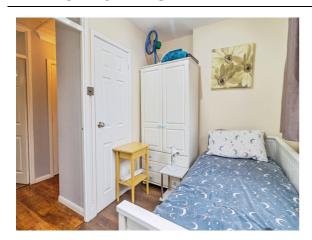

### **Bedroom Two**

10' 2" x 8' 9" ( 3.10m x 2.67m )

A double bedroom benefitting from a built-in wardrobe, double glazed window to front aspect and a wall mounted radiator.

### **Bedroom Three**

8' 1" x 6' 10" ( 2.46m x 2.08m )

Built-in wardrobe, wall mounted radiator and double glazed window to front aspect.