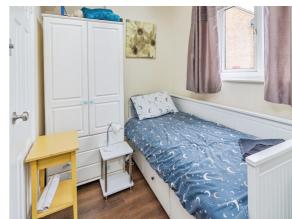

### **Bedroom Two**

10' 2" x 8' 9" ( 3.10m x 2.67m )

A double bedroom benefitting from a built-in wardrobe, double glazed window to front aspect and a wall mounted radiator.

### **Bedroom Three**

8' 1" x 6' 10" ( 2.46m x 2.08m )

Built-in wardrobe, wall mounted radiator and double glazed window to front aspect.