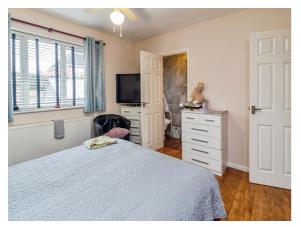

### **Master Bedroom**

11' 9" x 11' 2" ( 3.58m x 3.40m )

A well-proportioned double bedroom benefitting from a built-in wardrobe. Wall mounted radiator. Double glazed window to rear aspect.

### **En-Suite**

A three-piece suite to include WC, wash hand basin vanity unity and a walk-in shower cubicle. Chrome heated towel rail. Double glazed opaque window to rear aspect.