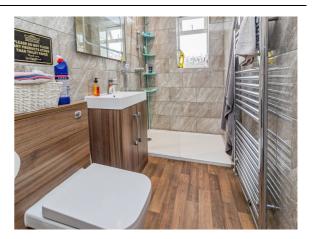

### **En-Suite**

A three-piece suite to include WC, wash hand basin vanity unity and a walk-in shower cubicle. Chrome heated towel rail. Double glazed opaque window to rear aspect.

### Family Shower Room

An immaculately presented three-piece suite to include WC, wash hand basin vanity unit and a walk-in shower cubicle. Chrome heated towel rail. Double glazed opaque window to rear aspect.