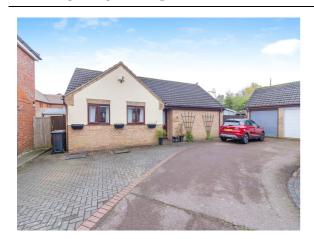

## Short Description

Offered to the market with no onward chain is this well-presented three bedroom detached bungalow located within a private cul-de-sac in the highly desired 'Barleyhurst' development. This property benefits from a generously sized corner plot, garage and ample parking.

## O Long Description

Offered to the market with no onward chain is this well-presented three bedroom detached bungalow located within a private cul-de-sac in the highly desired 'Barleyhurst' development. This property benefits from a generously sized wrap-around garden as well as a garage that spans 36 ft in length.

#### **Driveway**

Half block paved driveway offering parking for 3 to 4 cars.