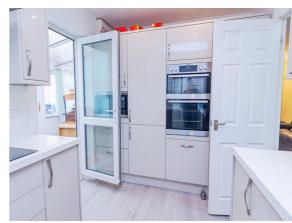

### **Kitchen**

9' 6" x 8' 1" ( 2.90m x 2.46m )

A recently refitted kitchen with wall and base level units. Integrated appliances to include fridge, dishwasher, double oven, microwave and an electric hob. Recessed spotlights. Double glazed window to rear aspect.