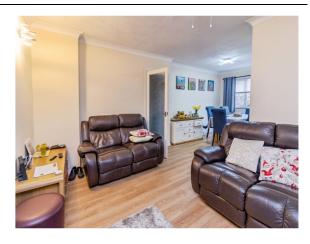

### Lounge/Diner

21' 9" x 15' 11" ( 6.63m x 4.85m )

A generously sized lounge/diner. Double glazed window to rear aspect and two wall mounted radiator.