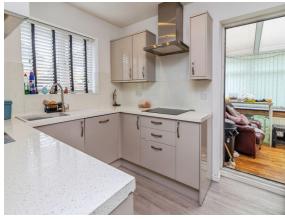

### **Kitchen**

9' 6" x 8' 1" ( 2.90m x 2.46m )

A recently refitted kitchen with wall and base level units. Integrated appliances to include fridge, dishwasher, double oven, microwave and an electric hob. Recessed spotlights. Double glazed window to rear aspect.