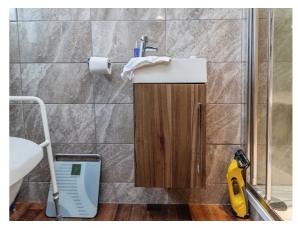

### **En-Suite**

A three-piece suite to include WC, wash hand basin vanity unity and a walk-in shower cubicle. Chrome heated towel rail. Double glazed opaque window to rear aspect.

### Family Shower Room

An immaculately presented three-piece suite to include WC, wash hand basin vanity unit and a walk-in shower cubicle. Chrome heated towel rail. Double glazed opaque window to rear aspect.