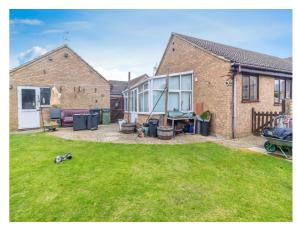

#### Rear Garden

A generously sized wrap-around rear garden enclosed by timber fencing. Mainly laid to lawn. Patio area directly outside of the conservatory. Pond located at the corner of the garden.

#### Garage

36' 8" x 8' 7" ( 11.18m x 2.62m )

An extended garage with an up and over door to the front. There is also a door to the side to access the garage from the garden. Power and lighting.

44 Normandy Way, Bletchley, Milton Keynes, Buckinghamshire, England, MK3 7UN **Date:** 22 April 2025 **Property Ref and Version:** BLE311274 - 0001

# O Property Images

44 Normandy Way, Bletchley, Milton Keynes, Buckinghamshire, England, MK3 7UN **Date:** 22 April 2025 **Property Ref and Version:** BLE311274 - 0001

# O Property Images

44 Normandy Way, Bletchley, Milton Keynes, Buckinghamshire, England, MK3 7UN Date: 22 April 2025 Property Ref and Version: BLE311274 - 0001