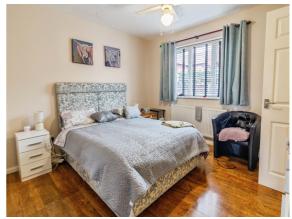

### **Bedroom Two**

10' 2" x 8' 9" ( 3.10m x 2.67m )

A double bedroom benefitting from a built-in wardrobe, double glazed window to front aspect and a wall mounted radiator.

### **Bedroom Three**

8' 1" x 6' 10" ( 2.46m x 2.08m )

Built-in wardrobe, wall mounted radiator and double glazed window to front aspect.