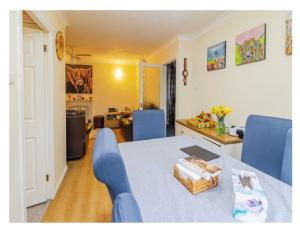

### Lounge/Diner

21' 9" x 15' 11" ( 6.63m x 4.85m )

A generously sized lounge/diner. Double glazed window to rear aspect and two wall mounted radiator.