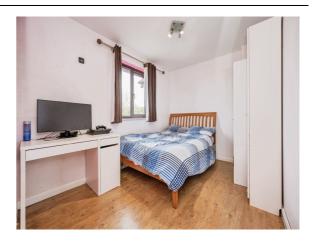

#### **Bedroom One**

13' 7" x 8' 1" ( 4.14m x 2.46m )

A well-proportioned double bedroom with two double glazed window to rear aspect and a wall mounted radiator.

#### **Bedroom Two**

10' 10" Plus Alcove x 8' 1" ( 3.30m Plus Alcove x 2.46m )

A double bedroom with double glazed window to rear aspect and a wall mounted radiator.

#### **Bedroom Three**

8' 10" x 6' 1" ( 2.69m x 1.85m )

A bedroom benefitting from a fitted wardrobe, double glazed window to front aspect and a wall mounted radiator.