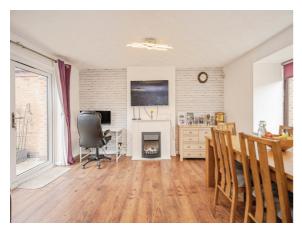

### **Living/Dining Room**

15' 11" x 14' 6" ( 4.85m x 4.42m )

A spacious living/dining room with a fireplace. Wall mounted radiator. Double glazed windows to front and rear aspect. Patio door to rear.