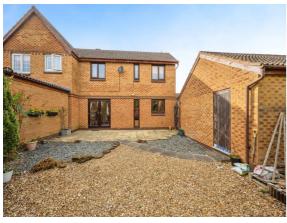

#### Rear Garden

Low maintenance rear garden enclosed by timber fencing. Patio area as you exit the property.

10 Fontwell Drive, Bletchley, Milton Keynes, Buckinghamshire, England, MK3 5LR **Date:** 15 April 2025 **Property Ref and Version:** BLE311261 - 0001