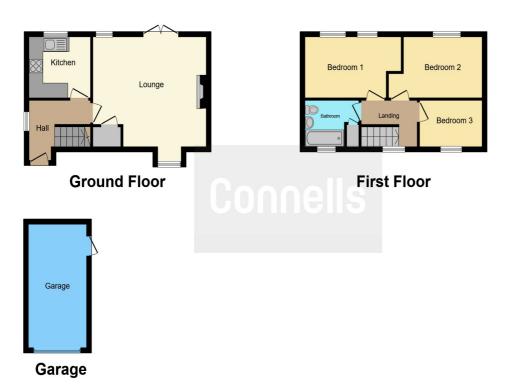

### O Room Description

#### **Entrance Hall**

An inviting entrance hall with a double glazed window to side aspect and a wall mounted radiator.

#### **Kitchen**

8' 6" x 8' 1" ( 2.59m x 2.46m )

A modern kitchen with a range of wall and base level units. Integrated appliances to include oven and a four ring gas hob. Space for a fridge freezer and a washing machine. Stainless steel sink and drainer. Double glazed window to rear aspect. Wall mounted radiator.

### **Living/Dining Room**

15' 11" x 14' 6" ( 4.85m x 4.42m )

A spacious living/dining room with a fireplace. Wall mounted radiator. Double glazed windows to front and rear aspect. Patio door to rear.

#### **First Floor**

#### Landing

Rise from entrance hall. Double glazed window to front aspect. Loft access.

#### **Bedroom One**

13' 7" x 8' 1" ( 4.14m x 2.46m )

A well-proportioned double bedroom with two double glazed window to rear aspect and a wall mounted radiator.

#### **Bedroom Two**

10' 10" Plus Alcove x 8' 1" ( 3.30m Plus Alcove x 2.46m )

A double bedroom with double glazed window to rear aspect and a wall mounted radiator.

#### **Bedroom Three**

8' 10" x 6' 1" ( 2.69m x 1.85m )

A bedroom benefitting from a fitted wardrobe, double glazed window to front aspect and a wall mounted radiator.

#### **Bathroom**

A three-piece suite to include bath with shower attached, WC and a pedastal wash hand basin. Double glazed opaque window to front aspect. Wall mounted radiator. Built-in storage cupboard.

### **Outside**

#### Single Garage

16' 5" x 8' 1" ( 5.00m x 2.46m )

Lighting and power

### O Floor Plan

This floor plan is for illustrative purposes only. It is not drawn to scale. Any measurements, floor areas (including any total floor area), openings and orientation are approximate. No details are guaranteed, they cannot be relied upon for any purpose and they do not form part of any agreement. No liability is taken for any error, omission or misstatement. A party must rely upon its own inspection(s). Powered by www.focalagent.com