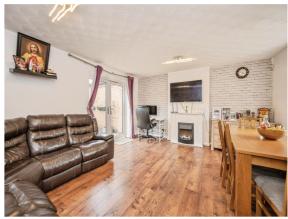

### **Living/Dining Room**

15' 11" x 14' 6" ( 4.85m x 4.42m )

A spacious living/dining room with a fireplace. Wall mounted radiator. Double glazed windows to front and rear aspect. Patio door to rear.