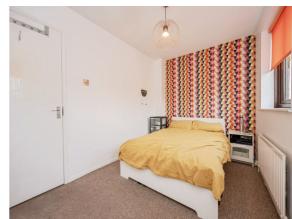

#### **Bedroom Three**

8' 10" x 6' 1" ( 2.69m x 1.85m )

A bedroom benefitting from a fitted wardrobe, double glazed window to front aspect and a wall mounted radiator.