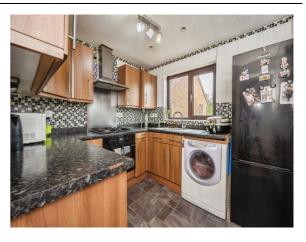

#### **Kitchen**

8' 6" x 8' 1" ( 2.59m x 2.46m )

A modern kitchen with a range of wall and base level units. Integrated appliances to include oven and a four ring gas hob. Space for a fridge freezer and a washing machine. Stainless steel sink and drainer. Double glazed window to rear aspect. Wall mounted radiator.