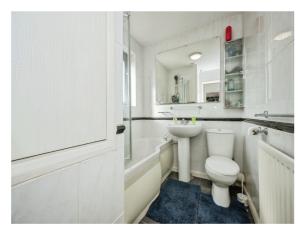

#### **Bathroom**

A three-piece suite to include bath with shower attached, WC and a pedastal wash hand basin. Double glazed opaque window to front aspect. Wall mounted radiator. Built-in storage cupboard.