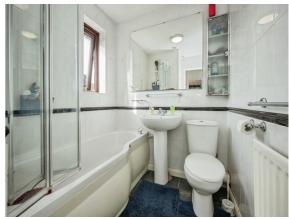

#### **Bathroom**

A three-piece suite to include bath with shower attached, WC and a pedastal wash hand basin. Double glazed opaque window to front aspect. Wall mounted radiator. Built-in storage cupboard.