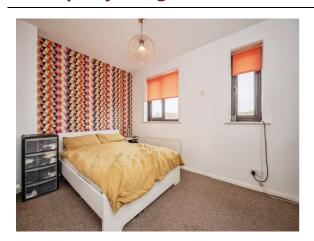

#### **Bedroom One**

13' 7" x 8' 1" ( 4.14m x 2.46m )

A well-proportioned double bedroom with two double glazed window to rear aspect and a wall mounted radiator.

#### **Bedroom Two**

10' 10" Plus Alcove x 8' 1" ( 3.30m Plus Alcove x 2.46m )

A double bedroom with double glazed window to rear aspect and a wall mounted radiator.