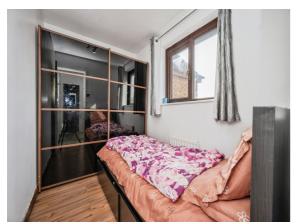

#### **Bedroom Three**

8' 10" x 6' 1" ( 2.69m x 1.85m )

A bedroom benefitting from a fitted wardrobe, double glazed window to front aspect and a wall mounted radiator.