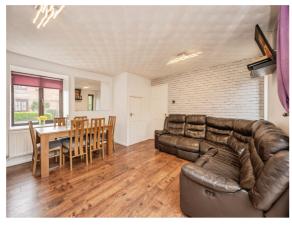

### **Living/Dining Room**

15' 11" x 14' 6" ( 4.85m x 4.42m )

A spacious living/dining room with a fireplace. Wall mounted radiator. Double glazed windows to front and rear aspect. Patio door to rear.