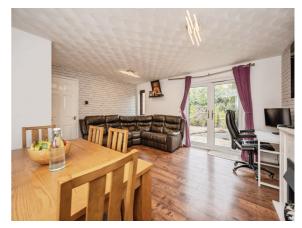

### **Living/Dining Room**

15' 11" x 14' 6" ( 4.85m x 4.42m )

A spacious living/dining room with a fireplace. Wall mounted radiator. Double glazed windows to front and rear aspect. Patio door to rear.