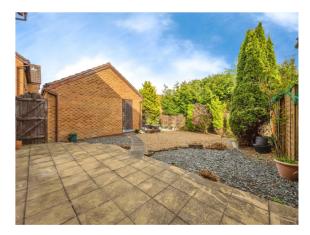

#### Rear Garden

Low maintenance rear garden enclosed by timber fencing. Patio area as you exit the property.

10 Fontwell Drive, Bletchley, Milton Keynes, Buckinghamshire, England, MK3 5LR **Date:** 15 April 2025 **Property Ref and Version:** BLE311261 - 0001