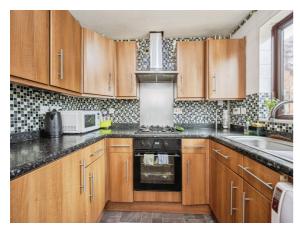

#### **Kitchen**

8' 6" x 8' 1" ( 2.59m x 2.46m )

A modern kitchen with a range of wall and base level units. Integrated appliances to include oven and a four ring gas hob. Space for a fridge freezer and a washing machine. Stainless steel sink and drainer. Double glazed window to rear aspect. Wall mounted radiator.