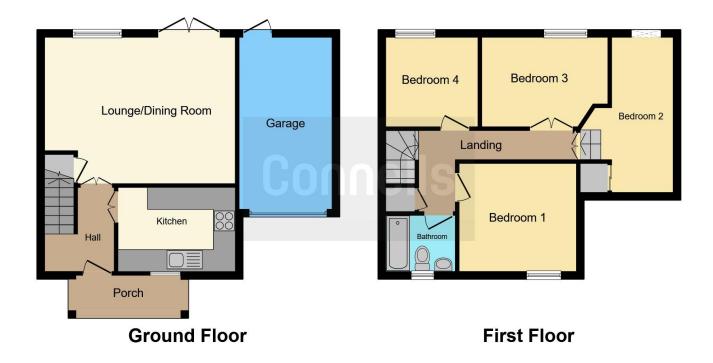

#### **Property Description**

Located in the Racecourse development of Bletchley this property boasts spacious living to the ground floor with a modern kitchen and spacious lounge/diner. The property has had an extension now offering three double bedrooms and a good sized single to the first floor of the home. The first floor also has a modern family bathroom.

To the outside of the property there is driveway parking, a single garage with access from the front and rear of the property and a good sized well maintained garden.

#### **Rear Garden**

Enclosed by timber fencing. Laid to lawn. Decking.

This floor plan is for illustrative purposes only. It is not drawn to scale. Any measurements, floor areas (including any total floor area), openings and orientation are approximate. No details are guaranteed, they cannot be relied upon for any purpose and they do not form part of any agreement. No liability is taken for any error, omission or misstatement. A party must rely upon its own inspection(s). Powered by www.focalagent.com