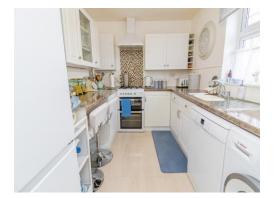

#### Kitchen

10' 1" x 7' 9" ( 3.07m x 2.36m )

A well-presented kitchen offering a range of wall and base level units and also a breakfast bar. Space for cooker, dishwasher, washing machine and a fridge freezer. Stainless steel sink and drainer. Double glazed window to front aspect.