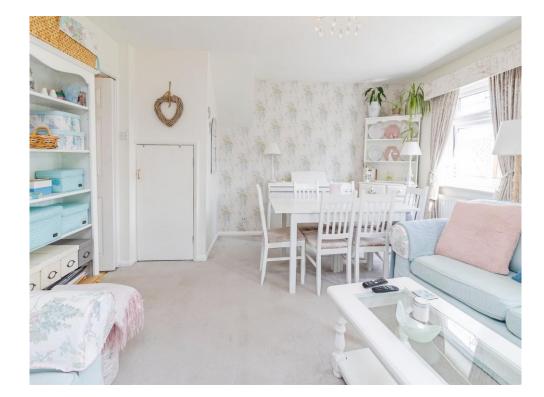

#### Lounge/Diner

17' 1" Maximum x 13' 9" ( 5.21m Maximum x 4.19m )

A spacious living area with a patio door to the rear to access the garden. Storage understairs. Two wall mounted radiators. Double glazed window to rear aspect.