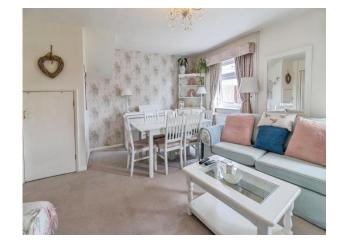

#### Lounge/Diner

17' 1" Maximum x 13' 9" ( 5.21m Maximum x 4.19m )

A spacious living area with a patio door to the rear to access the garden. Storage understairs. Two wall mounted radiators. Double glazed window to rear aspect.