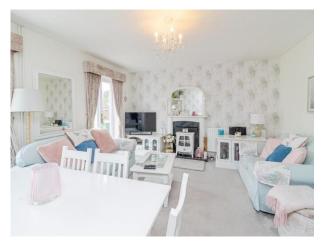

#### Lounge/Diner

17' 1" Maximum x 13' 9" ( 5.21m Maximum x 4.19m )

A spacious living area with a patio door to the rear to access the garden. Storage understairs. Two wall mounted radiators. Double glazed window to rear aspect.