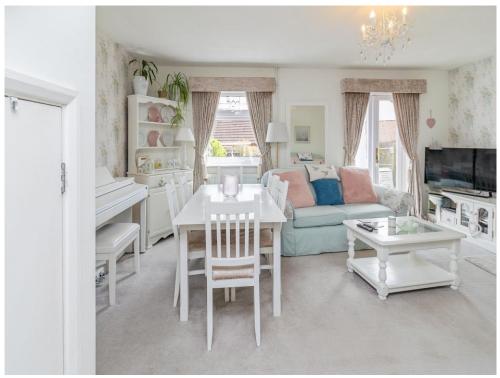

#### Lounge/Diner

17' 1" Maximum x 13' 9" ( 5.21m Maximum x 4.19m )

A spacious living area with a patio door to the rear to access the garden. Storage understairs. Two wall mounted radiators. Double glazed window to rear aspect.