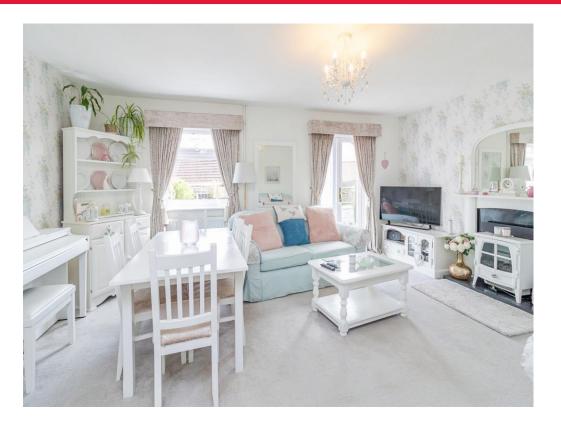

#### Lounge/Diner

17' 1" Maximum x 13' 9" ( 5.21m Maximum x 4.19m )

A spacious living area with a patio door to the rear to access the garden. Storage understairs. Two wall mounted radiators. Double glazed window to rear aspect.