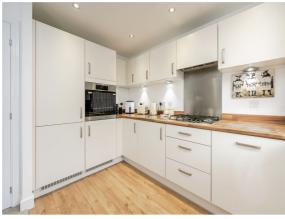

#### Living Room/ Kitchen

22' 6" x 11' 7" ( 6.86m x 3.53m )

An open plan living and kitchen area. The kitchen is an immaculately fitted kitchen with a range of wall and base level units. Integrated appliances to include dishwasher, washing machine, fridge freezer, oven and a four-ring gas hob. Recessed spotlights. Extractor fan. Stainless steel sink and drainer. In the living area there is two double glazed windows, one to front aspect and one to side aspect. Two wall mounted radiators.