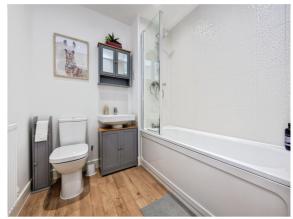

#### **Bathroom**

A well-presented three-piece suite to include a WC, wash hand basin vanity unit and a bathtub with an attached shower. Shaver port built in. Recessed spotlights. Wall mounted radiator. Extractor fan.