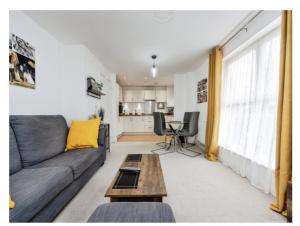

#### Living Room/ Kitchen

22' 6" x 11' 7" ( 6.86m x 3.53m )

An open plan living and kitchen area. The kitchen is an immaculately fitted kitchen with a range of wall and base level units. Integrated appliances to include dishwasher, washing machine, fridge freezer, oven and a four-ring gas hob. Recessed spotlights. Extractor fan. Stainless steel sink and drainer. In the living area there is two double glazed windows, one to front aspect and one to side aspect. Two wall mounted radiators.

## O Property Images

Flat 2 1 Merrick Place, Bletchley, Milton Keynes, Buckinghamshire, England, MK3 5RU **Date:** 25 March 2025 **Property Ref and Version:** BLE311233 - 0002