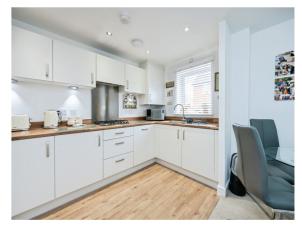

#### Living Room/ Kitchen

22' 6" x 11' 7" ( 6.86m x 3.53m )

An open plan living and kitchen area. The kitchen is an immaculately fitted kitchen with a range of wall and base level units. Integrated appliances to include dishwasher, washing machine, fridge freezer, oven and a four-ring gas hob. Recessed spotlights. Extractor fan. Stainless steel sink and drainer. In the living area there is two double glazed windows, one to front aspect and one to side aspect. Two wall mounted radiators.

## O Property Images

Flat 2 1 Merrick Place, Bletchley, Milton Keynes, Buckinghamshire, England, MK3 5RU Date: 25 March 2025 Property Ref and Version: BLE311233 - 0002