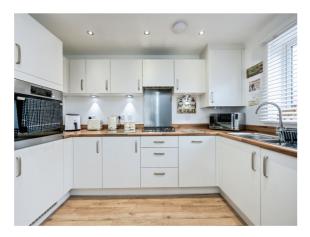

#### Living Room/ Kitchen

22' 6" x 11' 7" ( 6.86m x 3.53m )

An open plan living and kitchen area. The kitchen is an immaculately fitted kitchen with a range of wall and base level units. Integrated appliances to include dishwasher, washing machine, fridge freezer, oven and a four-ring gas hob. Recessed spotlights. Extractor fan. Stainless steel sink and drainer. In the living area there is two double glazed windows, one to front aspect and one to side aspect. Two wall mounted radiators.

## O Property Images

Flat 2 1 Merrick Place, Bletchley, Milton Keynes, Buckinghamshire, England, MK3 5RU Date: 25 March 2025 Property Ref and Version: BLE311233 - 0002