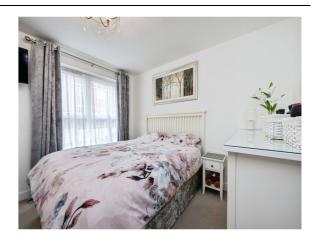

#### **Bedroom**

10' 9" x 9' 5" ( 3.28m x 2.87m )

A double bedroom containing double glazed window to side aspect, wall mounted radiator and a built-in wardrobe.