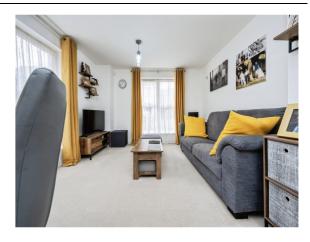

#### Living Room/ Kitchen

22' 6" x 11' 7" ( 6.86m x 3.53m )

An open plan living and kitchen area. The kitchen is an immaculately fitted kitchen with a range of wall and base level units. Integrated appliances to include dishwasher, washing machine, fridge freezer, oven and a four-ring gas hob. Recessed spotlights. Extractor fan. Stainless steel sink and drainer. In the living area there is two double glazed windows, one to front aspect and one to side aspect. Two wall mounted radiators.

## O Property Images

Flat 2 1 Merrick Place, Bletchley, Milton Keynes, Buckinghamshire, England, MK3 5RU **Date:** 25 March 2025 **Property Ref and Version:** BLE311233 - 0002