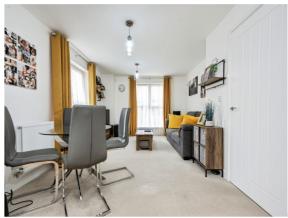

#### Living Room/ Kitchen

22' 6" x 11' 7" ( 6.86m x 3.53m )

An open plan living and kitchen area. The kitchen is an immaculately fitted kitchen with a range of wall and base level units. Integrated appliances to include dishwasher, washing machine, fridge freezer, oven and a four-ring gas hob. Recessed spotlights. Extractor fan. Stainless steel sink and drainer. In the living area there is two double glazed windows, one to front aspect and one to side aspect. Two wall mounted radiators.

## O Property Images

Flat 2 1 Merrick Place, Bletchley, Milton Keynes, Buckinghamshire, England, MK3 5RU **Date:** 25 March 2025 **Property Ref and Version:** BLE311233 - 0002