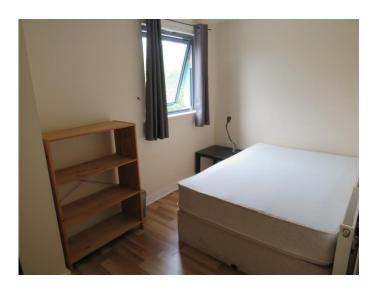

# Stephenson House Wetherburn Court Bletchley Milton Keynes MK2 2AF

Located on the 2nd floor of the building. The property has an open plan kitchen/ lounge, main bathroom and double bedroom with built in wardrobe. Benefiting from gas central heating and double glazed windows,

#### **Property Details**

Entrance Hall Kitchen/Lounge 18' x 11' 5" ( 5.49m x 3.48m ) Bedroom 15' 7" x 7' 3" ( 4.75m x 2.21m ) Bathroom 8' 2" x 5' 10" ( 2.49m x 1.78m )

To view this property please contact Connells on