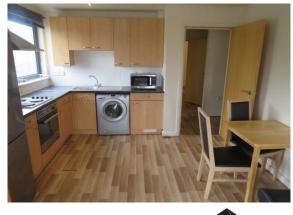

# Stephenson House Wetherburn Court Bletchley Milton Keynes MK2 2AF

Located on the 2nd floor of the building. The property has an open plan kitchen/ lounge, main bathroom and double bedroom with built in wardrobe. Benefiting from gas central heating and double glazed windows,

#### **Property Details**

Entrance Hall Kitchen/Lounge 18' x 11' 5" ( 5.49m x 3.48m ) Bedroom 15' 7" x 7' 3" ( 4.75m x 2.21m ) Bathroom 8' 2" x 5' 10" ( 2.49m x 1.78m )

To view this property please contact Connells on