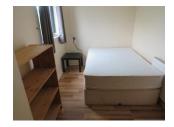

#### **Property Details**

Entrance Hall Kitchen/Lounge 18' x 11' 5" ( 5.49m x 3.48m ) Bedroom 15' 7" x 7' 3" ( 4.75m x 2.21m ) Bathroom 8' 2" x 5' 10" ( 2.49m x 1.78m )

To view this property please contact Connells on