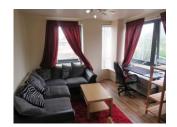

#### **Property Details**

Entrance Hall Kitchen/Lounge 18' x 11' 5" ( 5.49m x 3.48m ) Bedroom 15' 7" x 7' 3" ( 4.75m x 2.21m ) Bathroom 8' 2" x 5' 10" ( 2.49m x 1.78m )

To view this property please contact Connells on