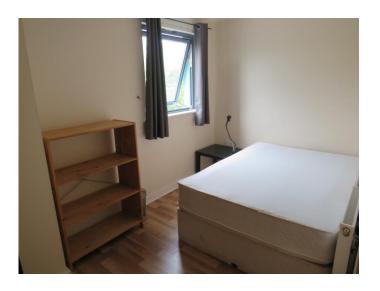

#### **Property Details**

Entrance Hall Kitchen/Lounge 18' x 11' 5" ( 5.49m x 3.48m ) Bedroom 15' 7" x 7' 3" ( 4.75m x 2.21m ) Bathroom 8' 2" x 5' 10" ( 2.49m x 1.78m )

To view this property please contact Connells on