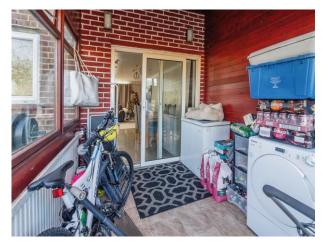

## **Utility Room**

12' 2" x 7' 9" ( 3.71m x 2.36m ) Doors to the front and rear. Double glazed window to front aspect. Wall mounted radiator.