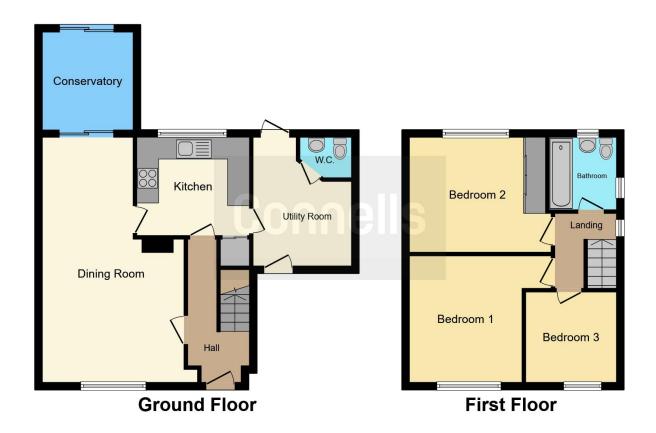

The location of the property offers easy access to local amenities and transport links such as Schools, Shops, Bletchley mainline train station and the A5 and M1 road networks.

Accommodation comprises entrance hall, lounge/diner, conservatory, kitchen, utility room, downstairs cloakroom, first floor landing, three bedrooms and a family bathroom.

#### **Entrance Hall**

Storage understairs and a wall mounted radiator.

## Lounge/Diner

22' 4" x 13' 5" ( 6.81m x 4.09m )

Double glazed window to front aspect. Recessed spotlights. Two wall mounted radiators.

## Conservatory

8' 11" x 7' 11" ( 2.72m x 2.41m )

Sliding door to the rear to access the garden. Double glazed windows to side aspect. Wall mounted radiator.

## **Kitchen**

11' 1" x 8' 10" ( 3.38m x 2.69m )

A range of wall and base level units. Integrated appliances to include integrated oven, microwave, dishwasher, four ring gas hob and an extractor fan. Upright wall mounted radiator. Double glazed window to rear aspect.

## **Utility Room**

12' 2" x 7' 9" ( 3.71m x 2.36m ) Doors to the front and rear. Double glazed window to front aspect. Wall mounted radiator.

#### **Downstairs Cloakroom**

A two-piece suite including wc and wash hand basin. Extractor fan. Heated towel rail.

# **First Floor Landing**

Rise from entrance hall. Double glazed window to side aspect.

#### **Bedroom One**

13' 3" Maximum x 10' 5" ( 4.04m Maximum x 3.17m )

A double bedroom with a doubleglazed window to front aspect and a wall mounted radiator.

## **Bedroom Two**

11' 4" x 11' 1" Plus door recess ( 3.45m x 3.38m Plus door recess )
A double bedroom with a double-glazed window to rear aspect and a wall mounted radiator.

## **Bedroom Three**

8' 5" x 8' 4" ( 2.57m x 2.54m )
Double glazed window to front aspect and wall mounted radiator.

# **Family Bathroom**

A three-piece suite to include wc, wash hand basin and a bath with a shower attached. Double glazed opaque window to rear aspect and side aspect. Recessed spotlights.

To view this property please contact Connells on