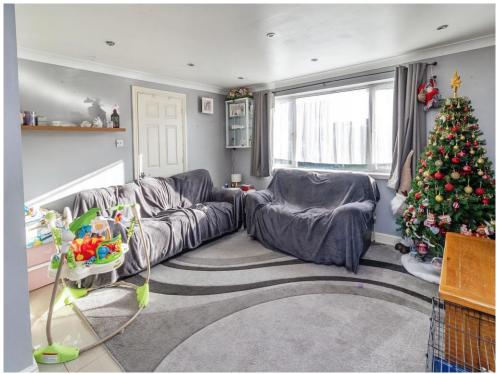

## Lounge/Diner

22' 4" x 13' 5" ( 6.81m x 4.09m )

Double glazed window to front aspect. Recessed spotlights. Two wall mounted radiators.