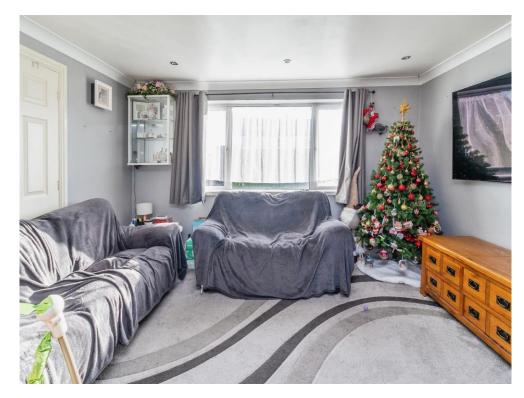

## Lounge/Diner

22' 4" x 13' 5" ( 6.81m x 4.09m )

Double glazed window to front aspect. Recessed spotlights. Two wall mounted radiators.