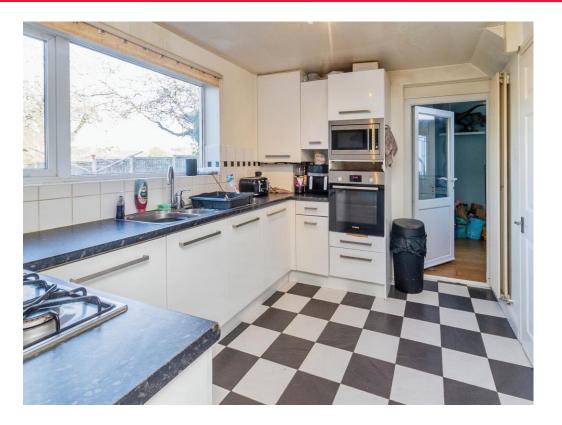

## **Kitchen**

11' 1" x 8' 10" ( 3.38m x 2.69m )

A range of wall and base level units. Integrated appliances to include integrated oven, microwave, dishwasher, four ring gas hob and an extractor fan. Upright wall mounted radiator. Double glazed window to rear aspect.