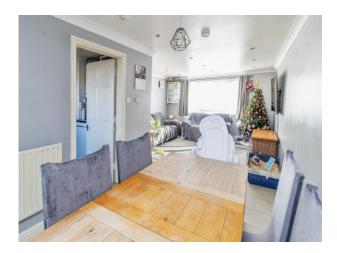

## Lounge/Diner

22' 4" x 13' 5" ( 6.81m x 4.09m )

Double glazed window to front aspect. Recessed spotlights. Two wall mounted radiators.