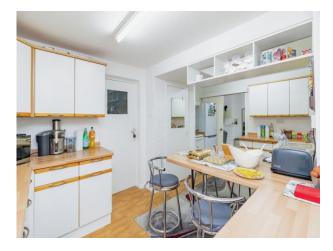

### Kitchen/Breakfast Room

16' 7" x 10' 8" ( 5.05m x 3.25m )

A range of wall and base level units. Breakfast bar to the central of the room. Space for washing machine, dishwasher, cooker and fridge freezer. Built-in storage understairs. Double glazed window to rear aspect. Door to access the garage.