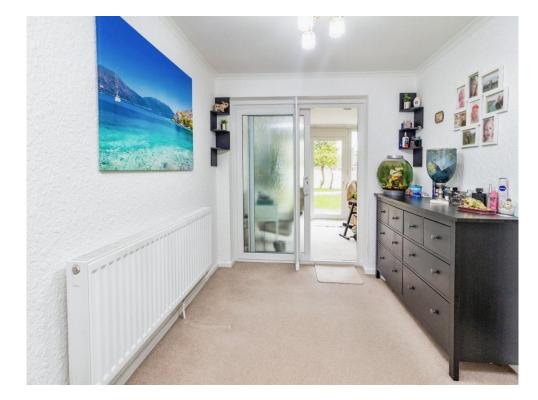

## **Lounge/ Diner**

27' Max x 12' 4" Max ( 8.23m Max x 3.76m Max )

A generously sized and cosy living space with a fireplace making up the main feature of the room. Double glazed window to front aspect. Two wall mounted radiators.