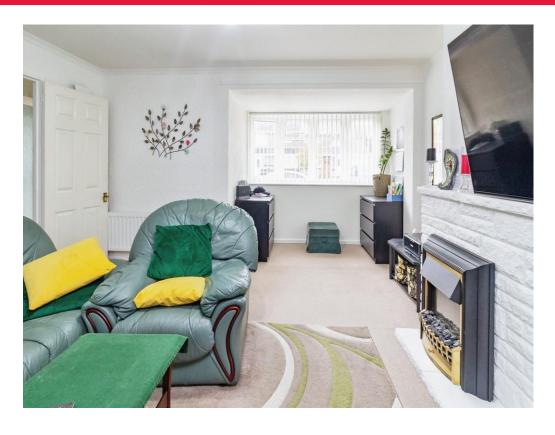

## **Lounge/ Diner**

27' Max x 12' 4" Max ( 8.23m Max x 3.76m Max )

A generously sized and cosy living space with a fireplace making up the main feature of the room. Double glazed window to front aspect. Two wall mounted radiators.