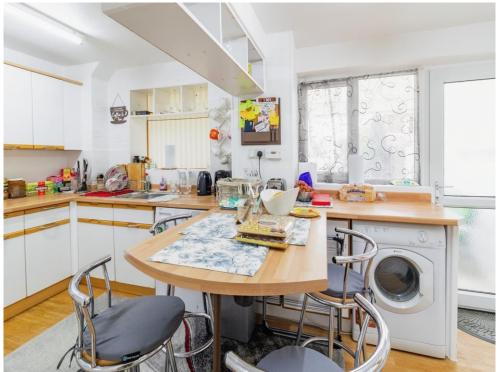

### Kitchen/Breakfast Room

16' 7" x 10' 8" ( 5.05m x 3.25m )

A range of wall and base level units. Breakfast bar to the central of the room. Space for washing machine, dishwasher, cooker and fridge freezer. Built-in storage understairs. Double glazed window to rear aspect. Door to access the garage.