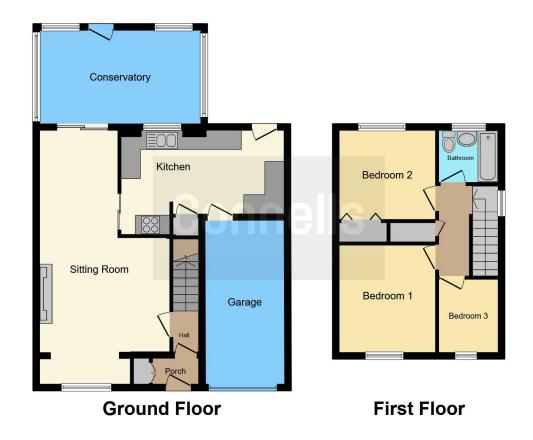

Benefits of the area include its close proximity to local amenities such as schools and shops, as well as being within easy access to transport links.

Accommodation comprises entrance porch, hallway, living/Dining room, conservatory, kitchen/breakfast room, first floor landing, three bedrooms and a bathroom. Outside there is driveway parking for two cars, a single integral garage and a rear garden.

#### **Bathroom**

A three piece suite consisting of a wc, pedastal wash hand basin and a bathtub with a shower attached. Double glazed opaque window to rear aspect. Wall mounted radiator.

This floor plan is for illustrative purposes only. It is not drawn to scale. Any measurements, floor areas (including any total floor area), openings and orientation are approximate. No details are guaranteed, they cannot be relied upon for any purpose and they do not form part of any agreement. No liability is taken for any error, omission or misstatement. A party must rely upon its own inspection(s). Powered by www.focalagent.com