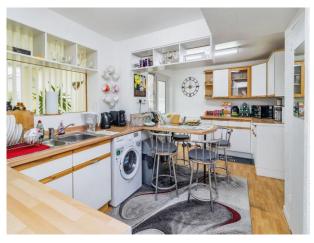

### Kitchen/Breakfast Room

16' 7" x 10' 8" ( 5.05m x 3.25m )

A range of wall and base level units. Breakfast bar to the central of the room. Space for washing machine, dishwasher, cooker and fridge freezer. Built-in storage understairs. Double glazed window to rear aspect. Door to access the garage.