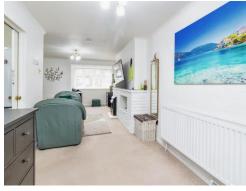

## **Lounge/ Diner**

27' Max x 12' 4" Max ( 8.23m Max x 3.76m Max )

A generously sized and cosy living space with a fireplace making up the main feature of the room. Double glazed window to front aspect. Two wall mounted radiators.