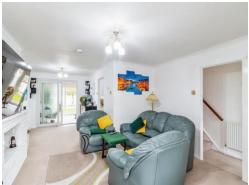

## **Lounge/ Diner**

27' Max x 12' 4" Max ( 8.23m Max x 3.76m Max )

A generously sized and cosy living space with a fireplace making up the main feature of the room. Double glazed window to front aspect. Two wall mounted radiators.

# Conservatory

11' 1" x 9' 8" ( 3.38m x 2.95m )

A solid roof conservatory with double glazed windows surround. Sliding door to rear aspect to access the garden. Wall mounted radiator.