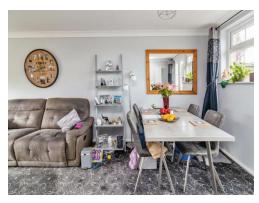

Accommodation comprises entrance porch, hallway, living/ dining room, kitchen, cloakroom, first floor landing, three bedrooms and a family shower room. Outside there is a generous rear garden.

Lounge 20' 8" x 10' 5" ( 6.30m x 3.17m ) 9' 4" x 9' 2" ( 2.84m x 2.79m ) **Cloakroom** 