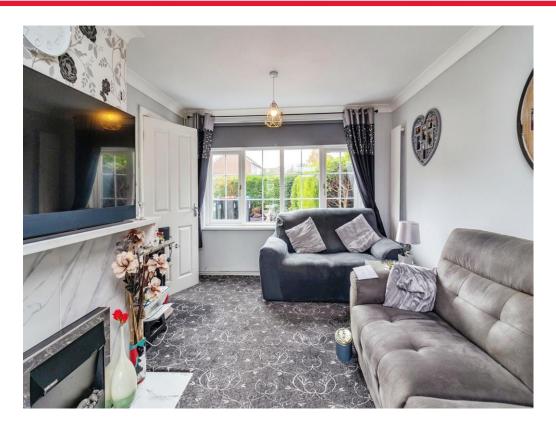

Accommodation comprises entrance porch, hallway, living/ dining room, kitchen, cloakroom, first floor landing, three bedrooms and a family shower room. Outside there is a generous rear garden.

Lounge 20' 8" x 10' 5" ( 6.30m x 3.17m ) 9' 4" x 9' 2" ( 2.84m x 2.79m ) **Cloakroom** 