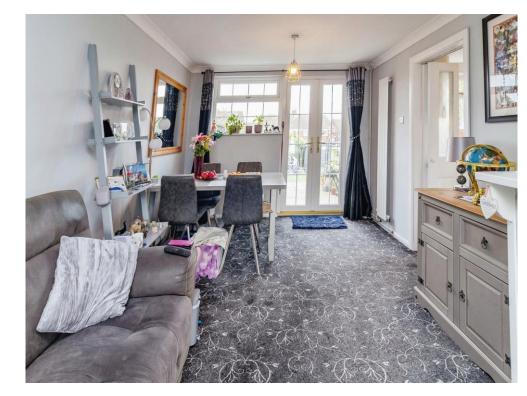

Accommodation comprises entrance porch, hallway, living/ dining room, kitchen, cloakroom, first floor landing, three bedrooms and a family shower room. Outside there is a generous rear garden.

Lounge 20' 8" x 10' 5" ( 6.30m x 3.17m ) 9' 4" x 9' 2" ( 2.84m x 2.79m ) **Cloakroom** 