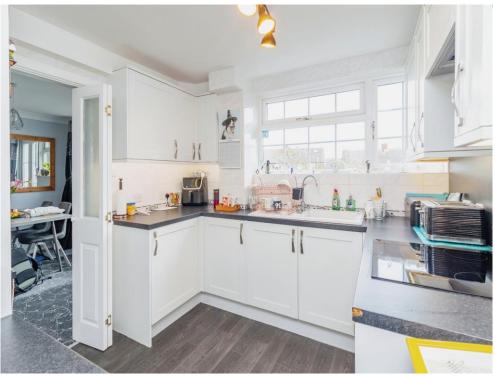

Accommodation comprises entrance porch, hallway, living/ dining room, kitchen, cloakroom, first floor landing, three bedrooms and a family shower room. Outside there is a generous rear garden.

Lounge 20' 8" x 10' 5" ( 6.30m x 3.17m ) 9' 4" x 9' 2" ( 2.84m x 2.79m ) **Cloakroom** 