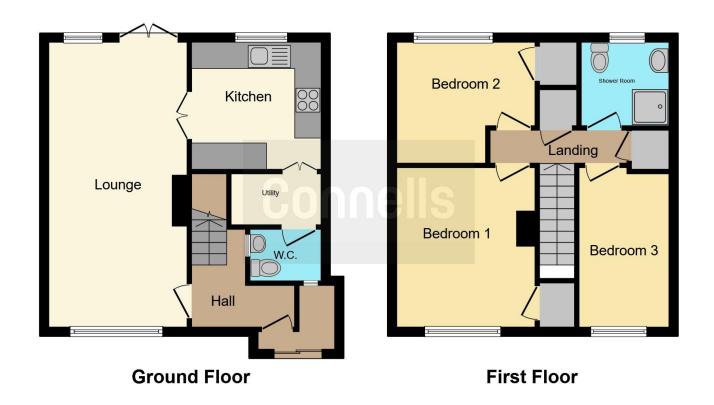

Accommodation comprises entrance porch, hallway, living/ dining room, kitchen, cloakroom, first floor landing, three bedrooms and a family shower room. Outside there is a generous rear garden.

Lounge 20' 8" x 10' 5" ( 6.30m x 3.17m ) 9' 4" x 9' 2" ( 2.84m x 2.79m ) **Cloakroom** 

**Bedroom One**  $12' \ 3" \ x \ 10' \ 6" \ ( \ 3.73m \ x \ 3.20m \ )$  **Bedroom Two** 8' 5" x 10' 4" ( 2.57m x 3.15m ) **Bedroom Three** 6' 3" x 12' 8" ( 1.91m x 3.86m ) Bathroom

This floor plan is for illustrative purposes only. It is not drawn to scale. Any measurements, floor areas (including any total floor area), openings and orientation are approximate. No details are guaranteed, they cannot be relied upon for any purpose and they do not form part of any agreement. No liability is taken for any error, omission or misstatement. A party must rely upon its own inspection(s). Powered by www.focalagent.com