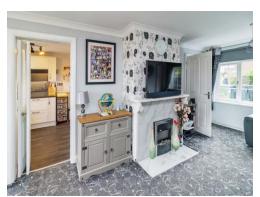

Accommodation comprises entrance porch, hallway, living/ dining room, kitchen, cloakroom, first floor landing, three bedrooms and a family shower room. Outside there is a generous rear garden.

Lounge 20' 8" x 10' 5" ( 6.30m x 3.17m ) 9' 4" x 9' 2" ( 2.84m x 2.79m ) **Cloakroom** 