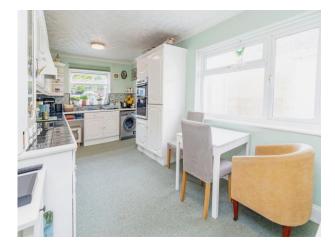

## **Entrance Hall**

Lounge

11' 7" x 14' 7" ( 3.53m x 4.45m )

Kitchen

17' 5" x 14' 7" ( 5.31m x 4.45m )

**Bedroom One** 

 $12' \ 2" \ x \ 12' \ 7" \ ( \ 3.71m \ x \ 3.84m \ )$  **Bedroom Two** 

8' 7" x 11' 4" ( 2.62m x 3.45m )