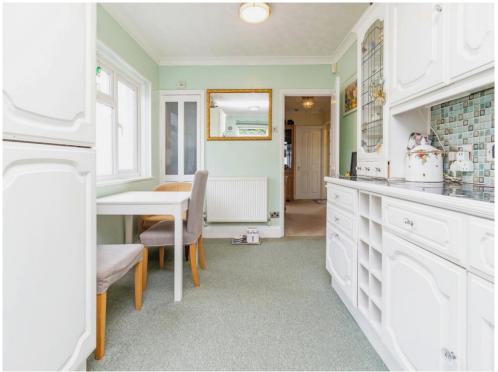

## **Entrance Hall**

Lounge

11' 7" x 14' 7" ( 3.53m x 4.45m )

Kitchen

17' 5" x 14' 7" ( 5.31m x 4.45m )

**Bedroom One** 

 $12' \ 2" \ x \ 12' \ 7" \ ( \ 3.71m \ x \ 3.84m \ )$  **Bedroom Two** 

8' 7" x 11' 4" ( 2.62m x 3.45m )