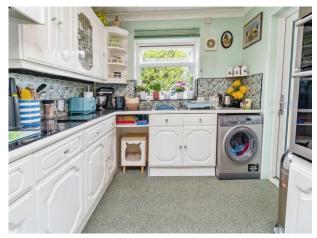

## **Entrance Hall**

Lounge

11' 7" x 14' 7" ( 3.53m x 4.45m )

Kitchen

17' 5" x 14' 7" ( 5.31m x 4.45m )

**Bedroom One** 

 $12' \ 2" \ x \ 12' \ 7" \ ( \ 3.71m \ x \ 3.84m \ )$  **Bedroom Two** 

8' 7" x 11' 4" ( 2.62m x 3.45m )