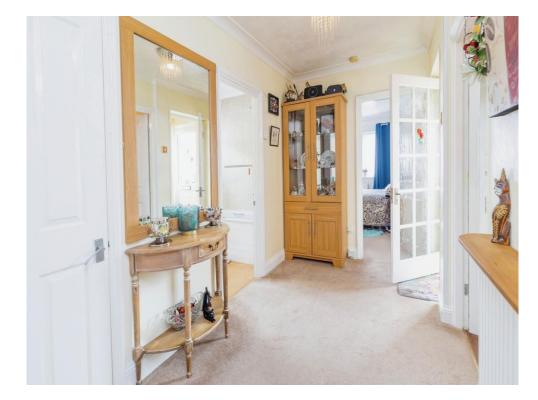

## **Entrance Hall**

Lounge

11' 7" x 14' 7" ( 3.53m x 4.45m )

Kitchen

17' 5" x 14' 7" ( 5.31m x 4.45m )

**Bedroom One** 

 $12' \ 2" \ x \ 12' \ 7" \ ( \ 3.71m \ x \ 3.84m \ )$  **Bedroom Two** 

8' 7" x 11' 4" ( 2.62m x 3.45m )