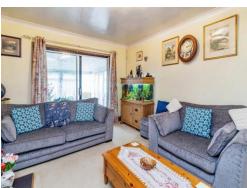

## **Entrance Hall**

Lounge

11' 7" x 14' 7" ( 3.53m x 4.45m )

Kitchen

17' 5" x 14' 7" ( 5.31m x 4.45m )

**Bedroom One** 

 $12' \ 2" \ x \ 12' \ 7" \ ( \ 3.71m \ x \ 3.84m \ )$  **Bedroom Two** 

8' 7" x 11' 4" ( 2.62m x 3.45m )