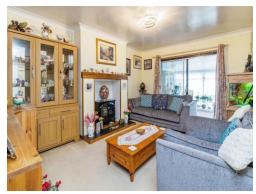

## **Entrance Hall**

Lounge

11' 7" x 14' 7" ( 3.53m x 4.45m )

Kitchen

17' 5" x 14' 7" ( 5.31m x 4.45m )

**Bedroom One** 

 $12' \ 2" \ x \ 12' \ 7" \ ( \ 3.71m \ x \ 3.84m \ )$  **Bedroom Two** 

8' 7" x 11' 4" ( 2.62m x 3.45m )