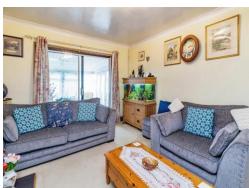

## **Entrance Hall**

Lounge

11' 7" x 14' 7" ( 3.53m x 4.45m )

Kitchen

17' 5" x 14' 7" ( 5.31m x 4.45m ) **Bedroom One** 

 $12' \ 2" \ x \ 12' \ 7" \ ( \ 3.71m \ x \ 3.84m \ )$  **Bedroom Two** 

8' 7" x 11' 4" ( 2.62m x 3.45m )