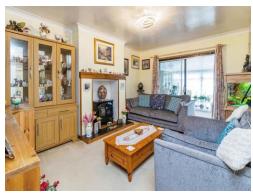

## **Entrance Hall**

Lounge

11' 7" x 14' 7" ( 3.53m x 4.45m )

Kitchen

17' 5" x 14' 7" ( 5.31m x 4.45m ) **Bedroom One** 

 $12' \ 2" \ x \ 12' \ 7" \ ( \ 3.71m \ x \ 3.84m \ )$  **Bedroom Two** 

8' 7" x 11' 4" ( 2.62m x 3.45m )