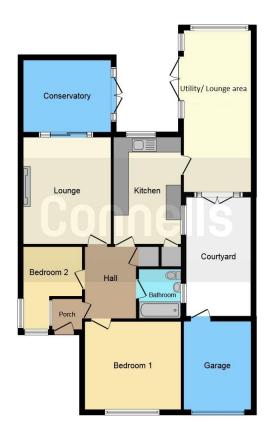

## **Entrance Hall**

Lounge

11' 7" x 14' 7" ( 3.53m x 4.45m )

Kitchen

17' 5" x 14' 7" ( 5.31m x 4.45m ) **Bedroom One** 

 $12' \ 2" \ x \ 12' \ 7" \ ( \ 3.71m \ x \ 3.84m \ )$  **Bedroom Two** 

8' 7" x 11' 4" ( 2.62m x 3.45m )

This floor plan is for illustrative purposes only. It is not drawn to scale. Any measurements, floor areas (including any total floor area), openings and orientation are approximate. No details are guaranteed, they cannot be relied upon for any purpose and they do not form part of any agreement. No liability is taken for any error, omission or misstatement. A party must rely upon its own inspection(s). Powered by www.focalagent.com