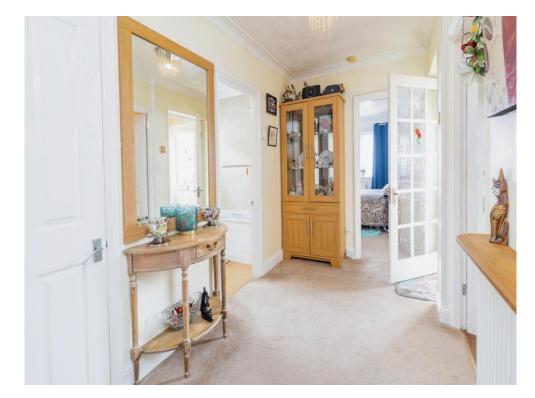

## **Entrance Hall**

Lounge

11' 7" x 14' 7" ( 3.53m x 4.45m )

Kitchen

17' 5" x 14' 7" ( 5.31m x 4.45m ) **Bedroom One** 

 $12' \ 2" \ x \ 12' \ 7" \ ( \ 3.71m \ x \ 3.84m \ )$  **Bedroom Two** 

8' 7" x 11' 4" ( 2.62m x 3.45m )