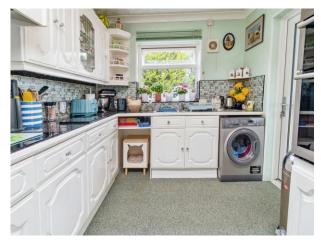

## **Entrance Hall**

Lounge

11' 7" x 14' 7" ( 3.53m x 4.45m )

Kitchen

17' 5" x 14' 7" ( 5.31m x 4.45m ) **Bedroom One** 

 $12' \ 2" \ x \ 12' \ 7" \ ( \ 3.71m \ x \ 3.84m \ )$  **Bedroom Two** 

8' 7" x 11' 4" ( 2.62m x 3.45m )