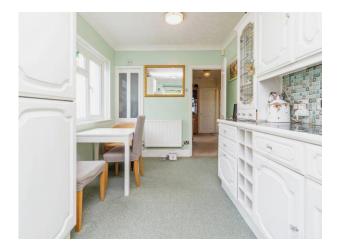

## **Entrance Hall**

Lounge

11' 7" x 14' 7" ( 3.53m x 4.45m )

Kitchen

17' 5" x 14' 7" ( 5.31m x 4.45m ) **Bedroom One** 

 $12' \ 2" \ x \ 12' \ 7" \ ( \ 3.71m \ x \ 3.84m \ )$  **Bedroom Two** 

8' 7" x 11' 4" ( 2.62m x 3.45m )