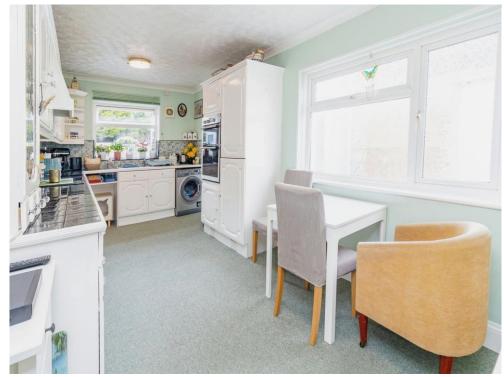

## **Entrance Hall**

Lounge

11' 7" x 14' 7" ( 3.53m x 4.45m )

Kitchen

17' 5" x 14' 7" ( 5.31m x 4.45m ) **Bedroom One** 

 $12' \ 2" \ x \ 12' \ 7" \ ( \ 3.71m \ x \ 3.84m \ )$  **Bedroom Two** 

8' 7" x 11' 4" ( 2.62m x 3.45m )