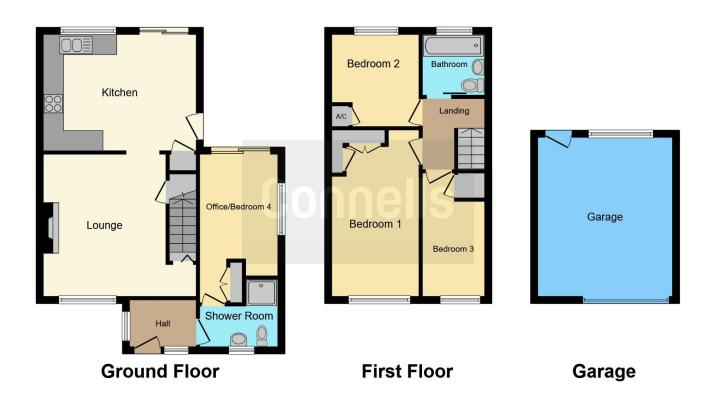

### **Entrance Hall**

Lounge 14' 8" x 13' 9" ( 4.47m x 4.19m ) Kitchen 14' 7" x 11' 1" ( 4.45m x 3.38m ) Bedroom One 16' 4" x 8' 6" ( 4.98m x 2.59m ) Bedroom Two 8' 6" x 9' ( 2.59m x 2.74m ) Bedroom Three 11' 2" x 6' ( 3.40m x 1.83m ) Bedroom Four 14' 5" x 7' 7" ( 4.39m x 2.31m ) Garage

This floor plan is for illustrative purposes only. It is not drawn to scale. Any measurements, floor areas (including any total floor area), openings and orientation are approximate. No details are guaranteed, they cannot be relied upon for any purpose and they do not form part of any agreement. No liability is taken for any error, omission or misstatement. A party must rely upon its own inspection(s). Powered by www.focalagent.com