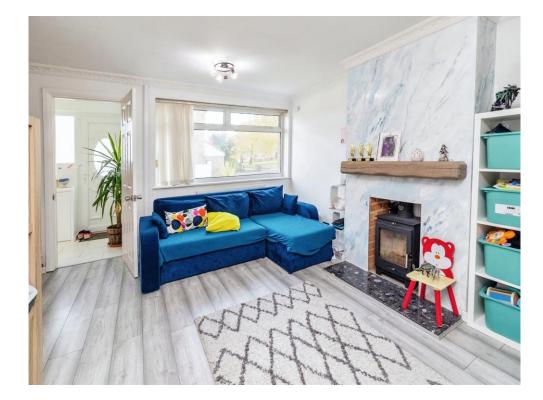

#### **Property Description**

Situated on the desirable rivers estate within Bletchley, this extended four-bedroom end of terraced home offers versatile family living.

On the ground floor you have an entrance porch, a cozy lounge living area situated at the front of the house with feature fireplace and is open to the kitchen dining room which offers the perfect area for eating and dining and socialising as has patio doors on to the rear garden and decking area.