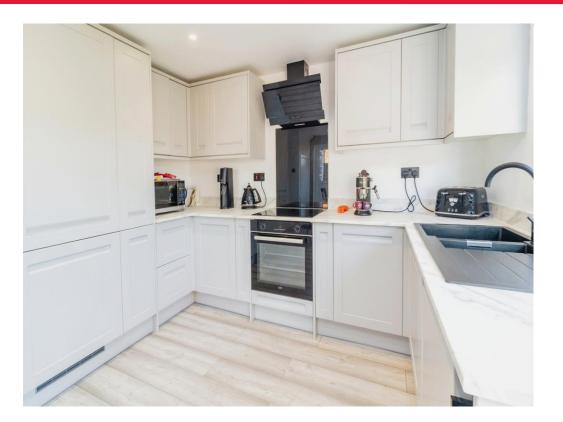

#### **Property Description**

Situated on the desirable rivers estate within Bletchley, this extended four-bedroom end of terraced home offers versatile family living.

On the ground floor you have an entrance porch, a cozy lounge living area situated at the front of the house with feature fireplace and is open to the kitchen dining room which offers the perfect area for eating and dining and socialising as has patio doors on to the rear garden and decking area.

### **Entrance Hall**

Lounge 14' 8" x 13' 9" ( 4.47m x 4.19m ) Kitchen 14' 7" x 11' 1" ( 4.45m x 3.38m ) Bedroom One 16' 4" x 8' 6" ( 4.98m x 2.59m ) Bedroom Two 8' 6" x 9' ( 2.59m x 2.74m ) Bedroom Three 11' 2" x 6' ( 3.40m x 1.83m ) Bedroom Four 14' 5" x 7' 7" ( 4.39m x 2.31m ) Garage