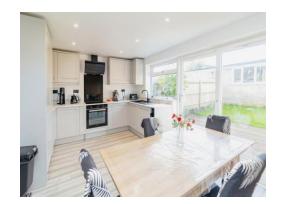

#### **Property Description**

Situated on the desirable rivers estate within Bletchley, this extended four-bedroom end of terraced home offers versatile family living.

On the ground floor you have an entrance porch, a cozy lounge living area situated at the front of the house with feature fireplace and is open to the kitchen dining room which offers the perfect area for eating and dining and socialising as has patio doors on to the rear garden and decking area.

### **Entrance Hall**

Lounge 14' 8" x 13' 9" ( 4.47m x 4.19m ) Kitchen 14' 7" x 11' 1" ( 4.45m x 3.38m ) Bedroom One 16' 4" x 8' 6" ( 4.98m x 2.59m ) Bedroom Two 8' 6" x 9' ( 2.59m x 2.74m ) Bedroom Three 11' 2" x 6' ( 3.40m x 1.83m ) Bedroom Four 14' 5" x 7' 7" ( 4.39m x 2.31m ) Garage