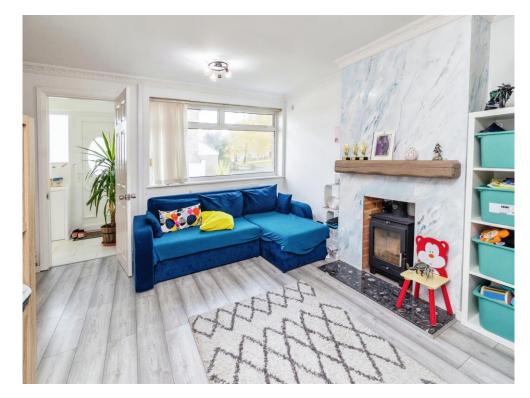

## **Property Description**

Situated on the desirable rivers estate within Bletchley, this extended four-bedroom end of terraced home offers versatile family living.

On the ground floor you have an entrance porch, a cozy lounge living area situated at the front of the house with feature fireplace and is open to the kitchen dining room which offers the perfect area for eating and dining and socialising as has patio doors on to the rear garden and decking area.