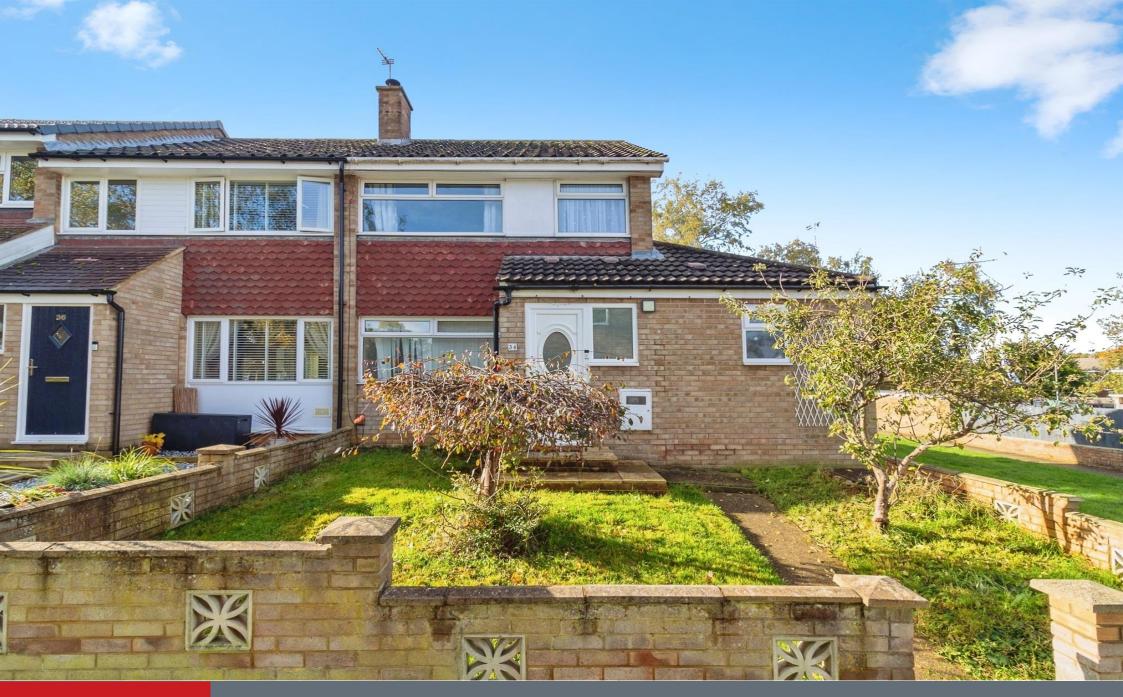

## **Property Description**

Situated on the desirable rivers estate within Bletchley, this extended four-bedroom end of terraced home offers versatile family living.

On the ground floor you have an entrance porch, a cozy lounge living area situated at the front of the house with feature fireplace and is open to the kitchen dining room which offers the perfect area for eating and dining and socialising as has patio doors on to the rear garden and decking area.

The property has the added benefit of front and rear gardens and there is a garage with off road parking.