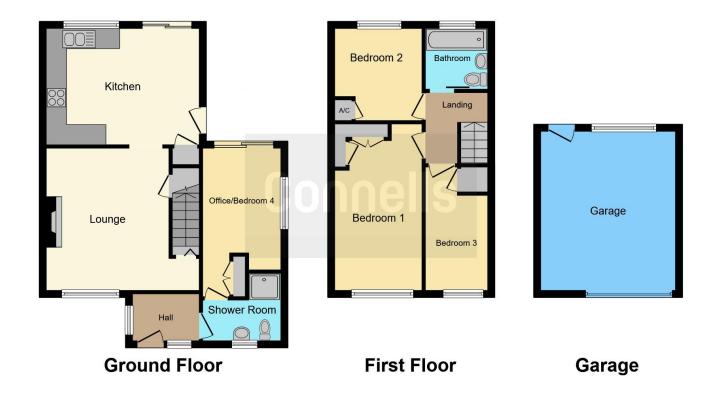

## **Property Description**

Situated on the desirable rivers estate within Bletchley, this extended four-bedroom end of terraced home offers versatile family living.

On the ground floor you have an entrance porch, a cozy lounge living area situated at the front of the house with feature fireplace and is open to the kitchen dining room which offers the perfect area for eating and dining and socialising as has patio doors on to the rear garden and decking area.

Also on the ground floor is bedroom four/ study which has an ensuite shower room adding extra convenience.

Upstairs in this family home you will find three further bedrooms and a shared family bathroom.

The property has the added benefit of front and rear gardens and there is a garage with off road parking.

## **Entrance Hall**

Lounge

14' 8" x 13' 9" ( 4.47m x 4.19m )

Kitchen

14' 7" x 11' 1" ( 4.45m x 3.38m )

**Bedroom One** 

16' 4" x 8' 6" ( 4.98m x 2.59m )

**Bedroom Two** 

8' 6" x 9' (2.59m x 2.74m)

**Bedroom Three** 

11' 2" x 6' (3.40m x 1.83m)

**Bedroom Four** 

14' 5" x 7' 7" ( 4.39m x 2.31m )

Garage

To view this property please contact Connells on

T 01908 375 241 E bletchley@connells.co.uk