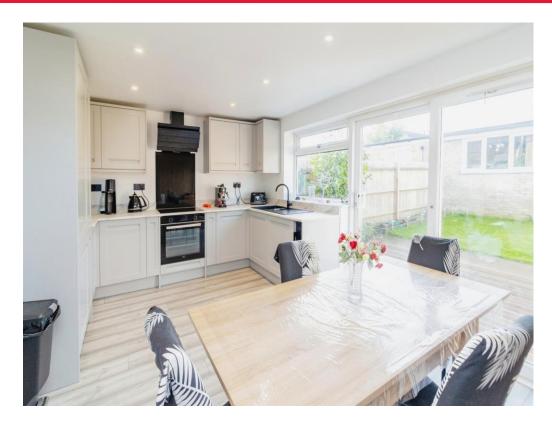

## **Property Description**

Situated on the desirable rivers estate within Bletchley, this extended four-bedroom end of terraced home offers versatile family living.

On the ground floor you have an entrance porch, a cozy lounge living area situated at the front of the house with feature fireplace and is open to the kitchen dining room which offers the perfect area for eating and dining and socialising as has patio doors on to the rear garden and decking area.

## **Entrance Hall**

Lounge

14' 8" x 13' 9" ( 4.47m x 4.19m )

Kitchen

14' 7" x 11' 1" ( 4.45m x 3.38m )

**Bedroom One** 

16' 4" x 8' 6" ( 4.98m x 2.59m )

**Bedroom Two** 