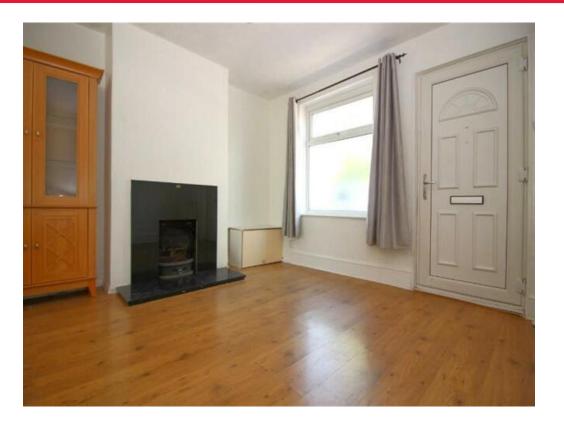

On entering the property, you have stairs rising to the first floor and open plan living and kitchen space with access into the enclosed rear garden. On the first floor there are two bedrooms and a family bathroom.

11' 7" x 11' (3.53m x 3.35m)

**Kitchen** 11' 7" x 10' 10" ( 3.53m x 3.30m )

Bedroom One 11'7" x 11' (3.53m x 3.35m)

**Bedroom Two** 10' 11" x 5' 1" ( 3.33m x 1.55m )