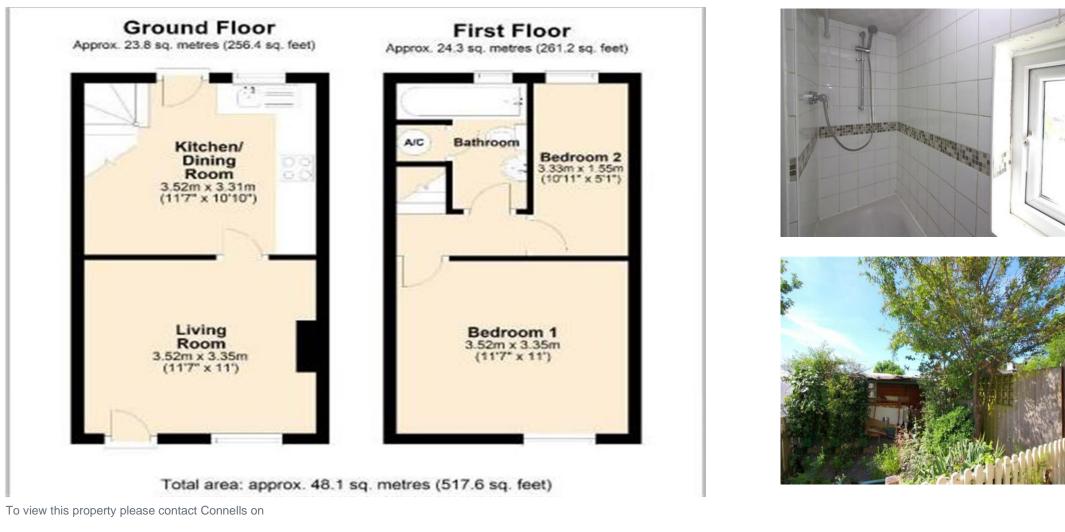

On entering the property, you have stairs rising to the first floor and open plan living and kitchen space with access into the enclosed rear garden. On the first floor there are two bedrooms and a family bathroom.

Outside is a very generous garden which would be great for outdoor entertaining and relaxation.

11' 7" x 11' (3.53m x 3.35m)

**Kitchen** 11' 7" x 10' 10" ( 3.53m x 3.30m )

Bedroom One 11'7" x 11' (3.53m x 3.35m)

**Bedroom Two** 10' 11" x 5' 1" ( 3.33m x 1.55m )