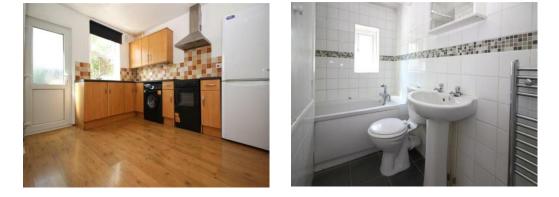

On entering the property, you have stairs rising to the first floor and open plan living and kitchen space with access into the enclosed rear garden. On the first floor there are two bedrooms and a family bathroom.

11' 7" x 11' (3.53m x 3.35m)

**Kitchen** 11' 7" x 10' 10" ( 3.53m x 3.30m )

Bedroom One 11'7" x 11' (3.53m x 3.35m)

**Bedroom Two** 10' 11" x 5' 1" ( 3.33m x 1.55m )