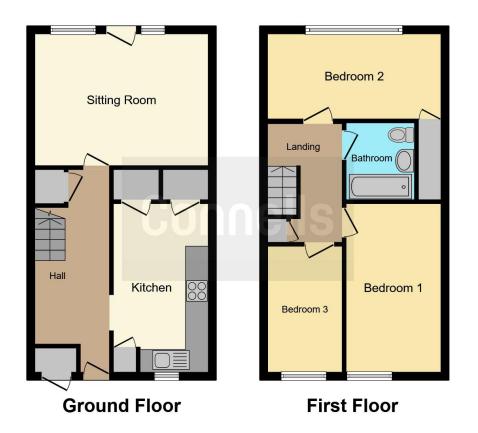

Accommodation comprises entrance hall, kitchen, living room, first floor landing, three bedrooms and a family bathroom, Outside there are gardens to front and rear.

This floor plan is for illustrative purposes only. It is not drawn to scale. Any measurements, floor areas (including any total floor area), openings and orientation are approximate. No details are guaranteed, they cannot be relied upon for any purpose and they do not form part of any agreement. No liability is taken for any error, omission or misstatement. A party must rely upon its own inspection(s). Powered by www.focalagent.com