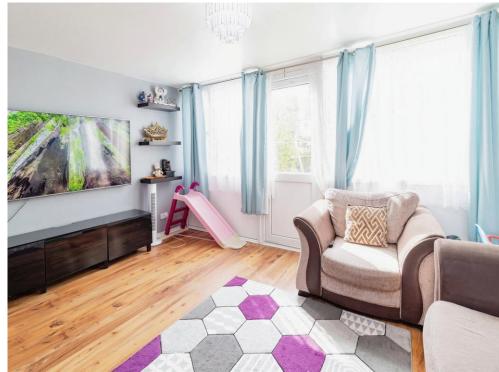

#### Lounge

11' 6" x 14' 11" ( 3.51m x 4.55m ) Doors to Garden TV Points Radiator