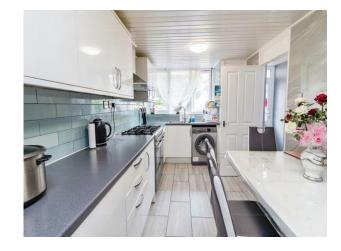

#### **Kitchen**

 $17^{\prime}$  4" x 8' 2" ( 5.28m x 2.49m ) Space for Fridge freezer, washer and space for 5 ring gas burner