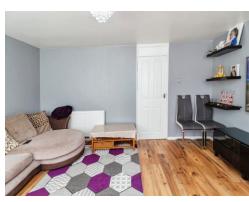

#### Lounge

11' 6" x 14' 11" ( 3.51m x 4.55m ) Doors to Garden TV Points Radiator