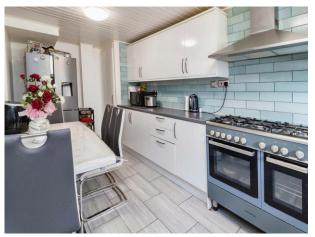

#### **Kitchen**

 $17^{\prime}$  4" x 8' 2" ( 5.28m x 2.49m ) Space for Fridge freezer, washer and space for 5 ring gas burner