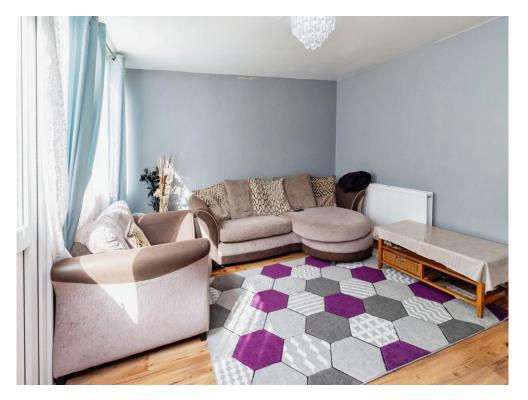

#### Lounge

11' 6" x 14' 11" ( 3.51m x 4.55m ) Doors to Garden TV Points Radiator