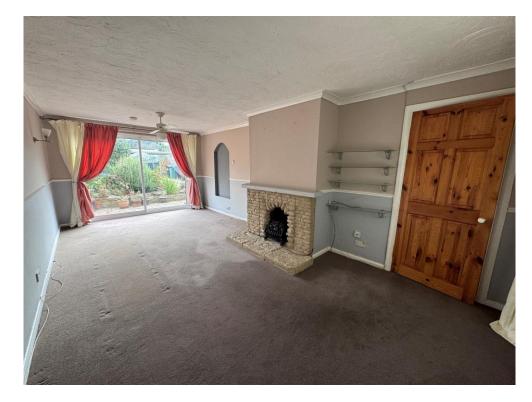

Lounge 21' 5" x 10' 5" ( 6.53m x 3.17m )

Carpeted, sliding patio door to the rear garden, double glazed window to the front, fireplace