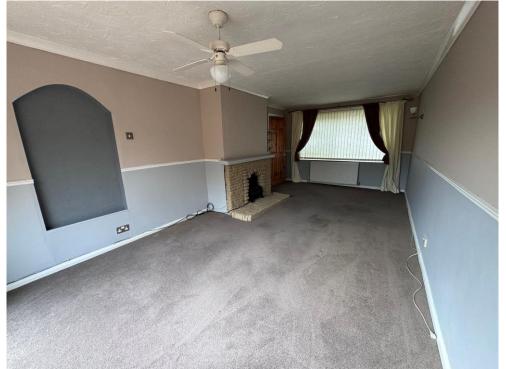

Lounge 21' 5" x 10' 5" ( 6.53m x 3.17m )

Carpeted, sliding patio door to the rear garden, double glazed window to the front, fireplace