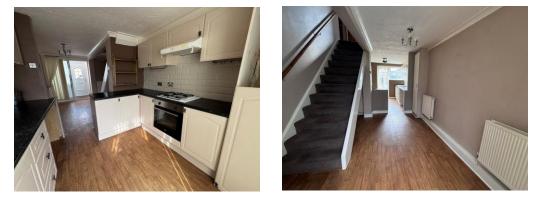

#### **Entrance Porch**

Entrance porch with sliding patio doors into the dining area of the kitchen

**Kitchen / Diner** 21' 11" x 9' 1" ( 6.68m x 2.77m )

Stairs rising to the first floor, door to the rear garden, mixture of high- and low-level cupboard units with integral oven and hob