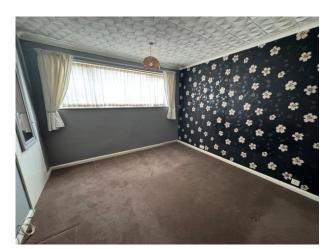

## **Bedroom Two**

 $12^{\prime}\,2^{\prime\prime}\,x\,6^{\prime}\,1^{\prime\prime}$  (  $3.71m\,x\,1.85m$  ) Carpeted and double glazed window to the front aspect

Bedroom Three 10' 5" x 8' 6" max ( 3.17m x 2.59m max )