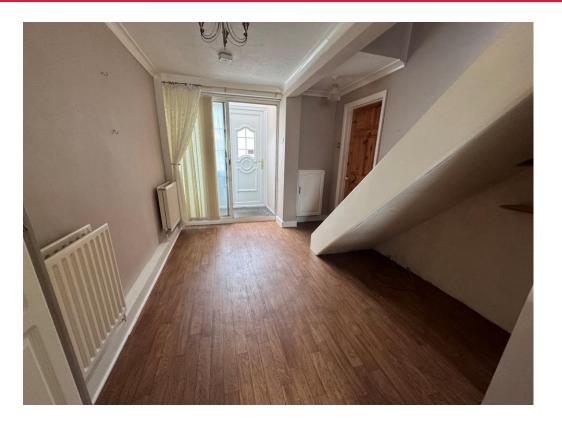

#### **Entrance Porch**

Entrance porch with sliding patio doors into the dining area of the kitchen

**Kitchen / Diner** 21' 11" x 9' 1" ( 6.68m x 2.77m )

Stairs rising to the first floor, door to the rear garden, mixture of high- and low-level cupboard units with integral oven and hob