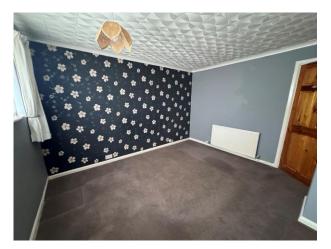

## Landing

Bedroom One 12' 3" x 10' 5" ( 3.73m x 3.17m )

Carpeted, double glazed window to the front aspect, built in wardrobe.