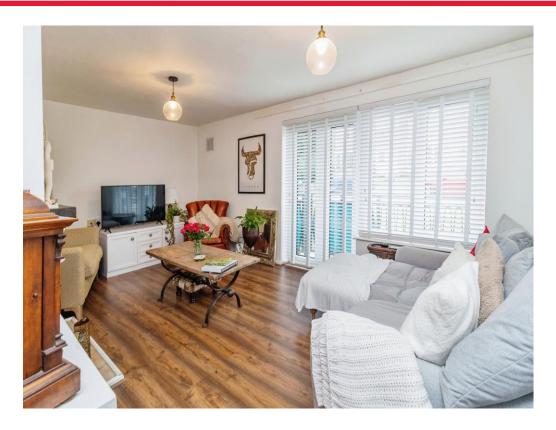

## **Property Description**

This ground floor two bedroom apartment in Bletchley offers a comfortable and convenient living space. Upon entry, you are greeted by an entrance hall leading into a spacious lounge area, perfect for relaxing or entertaining guests. The kitchen is well-equipped and has ample storage space.

#### **Entrance Hall**

Lounge
16' 9" x 10' 9" ( 5.11m x 3.28m )
Kitchen
7' 7" x 7' 4" ( 2.31m x 2.24m )
Bedroom One
8' 10" x 7' 5" ( 2.69m x 2.26m )
Bedroom Two
10' 3" x 10' 1" ( 3.12m x 3.07m )
Bathroom