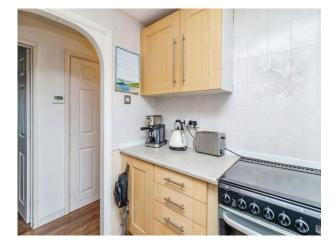

## **Property Description**

This ground floor two bedroom apartment in Bletchley offers a comfortable and convenient living space. Upon entry, you are greeted by an entrance hall leading into a spacious lounge area, perfect for relaxing or entertaining guests. The kitchen is well-equipped and has ample storage space.

#### **Entrance Hall**

Lounge
16' 9" x 10' 9" ( 5.11m x 3.28m )
Kitchen
7' 7" x 7' 4" ( 2.31m x 2.24m )
Bedroom One
8' 10" x 7' 5" ( 2.69m x 2.26m )
Bedroom Two
10' 3" x 10' 1" ( 3.12m x 3.07m )
Bathroom