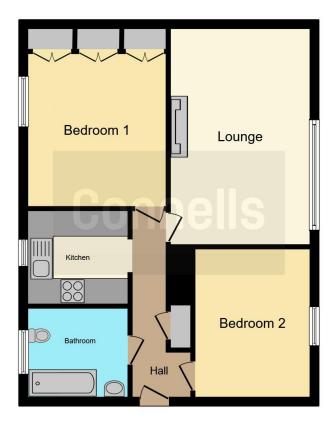

#### **Entrance Hall**

Lounge
16' 9" x 10' 9" ( 5.11m x 3.28m )
Kitchen
7' 7" x 7' 4" ( 2.31m x 2.24m )
Bedroom One
8' 10" x 7' 5" ( 2.69m x 2.26m )
Bedroom Two
10' 3" x 10' 1" ( 3.12m x 3.07m )
Bathroom

This floor plan is for illustrative purposes only. It is not drawn to scale. Any measurements, floor areas (including any total floor area), openings and orientation are approximate. No details are guaranteed, they cannot be relied upon for any purpose and they do not form part of any agreement. No liability is taken for any error, omission or misstatement. A party must rely upon its own inspection(s). Powered by www.focalagent.com