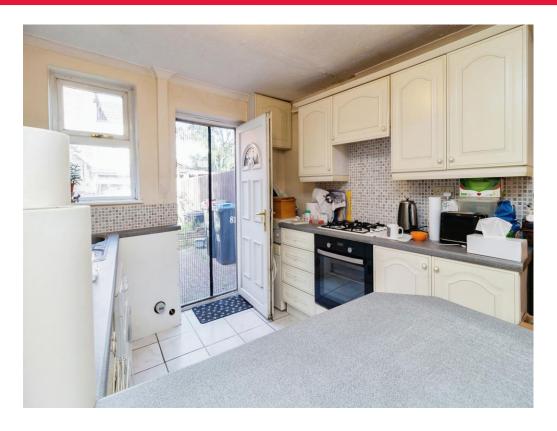

## **Open Planned Lounge & Kitchen**

10' 7" x 22' 5" ( 3.23m x 6.83m )
Front doors leads into lounge
Open plan lounge and kitchen
Window to front
Gas fire
Chimney Breast
Window to garden
Door leading out into garden
Intergrated electric oven
Gas hob
Space for washing machine, dryer, fridge freezer
Sink with a mixer tap