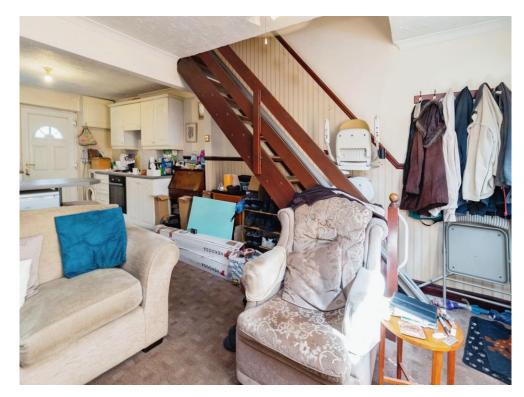

On entering the property, you have stairs rising to the first floor and open plan living and kitchen space with access into the enclosed rear garden. On the first floor there are two bedrooms and a family bathroom.

## **Open Planned Lounge & Kitchen**

10' 7" x 22' 5" ( 3.23m x 6.83m )
Front doors leads into lounge
Open plan lounge and kitchen
Window to front
Gas fire
Chimney Breast
Window to garden
Door leading out into garden
Intergrated electric oven
Gas hob
Space for washing machine, dryer, fridge freezer
Sink with a mixer tap