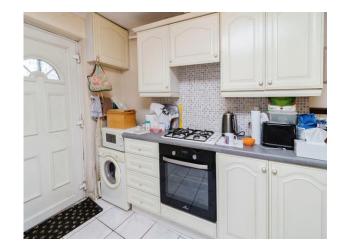

## **Open Planned Lounge & Kitchen**

10' 7" x 22' 5" ( 3.23m x 6.83m )
Front doors leads into lounge
Open plan lounge and kitchen
Window to front
Gas fire
Chimney Breast
Window to garden
Door leading out into garden
Intergrated electric oven
Gas hob
Space for washing machine, dryer, fridge freezer
Sink with a mixer tap