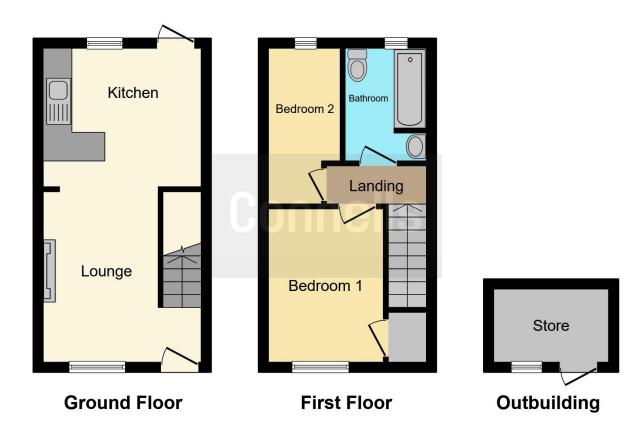

On entering the property, you have stairs rising to the first floor and open plan living and kitchen space with access into the enclosed rear garden. On the first floor there are two bedrooms and a family bathroom.

### **Bedroom One**

11' 3" x 8' max ( 3.43m x 2.44m max ) Window to front Airing cupboard

### **Bedroom Two**

11' x 4' 10" max ( 3.35m x 1.47m max )

Windor to rear

**Bathroom** 

Rear Garden

To view this property please contact Connells on

T 01908 375 241 E bletchley@connells.co.uk

188 Queensway Bletchley MILTON KEYNES MK2 2SW