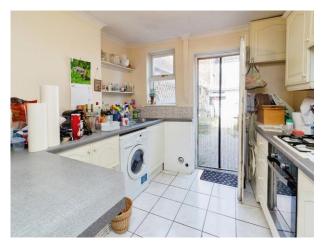

## **Open Planned Lounge & Kitchen**

10' 7" x 22' 5" ( 3.23m x 6.83m )
Front doors leads into lounge
Open plan lounge and kitchen
Window to front
Gas fire
Chimney Breast
Window to garden
Door leading out into garden
Intergrated electric oven
Gas hob
Space for washing machine, dryer, fridge freezer
Sink with a mixer tap