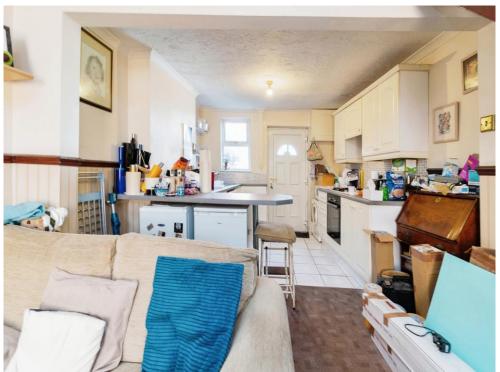

On entering the property, you have stairs rising to the first floor and open plan living and kitchen space with access into the enclosed rear garden. On the first floor there are two bedrooms and a family bathroom.

## **Open Planned Lounge & Kitchen**

10' 7" x 22' 5" ( 3.23m x 6.83m )
Front doors leads into lounge
Open plan lounge and kitchen
Window to front
Gas fire
Chimney Breast
Window to garden
Door leading out into garden
Intergrated electric oven
Gas hob
Space for washing machine, dryer, fridge freezer
Sink with a mixer tap