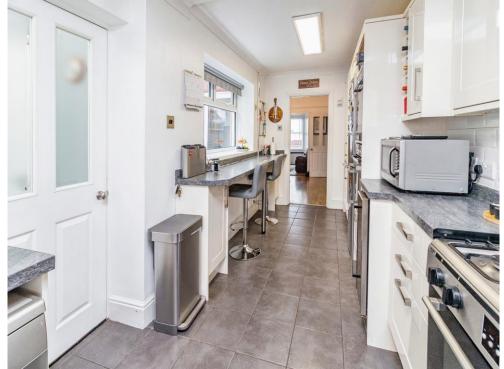

The kitchen has a range style cooker with five ring gas burners, space for a washing machine and fridge freeze, along with a mixture of high- and low-level cupboard spaces. There is a downstairs cloakroom and a conservatory on the back of the house giving it that all important extra living space.

#### **Kitchen**

19' 3" x 8' (5.87m x 2.44m) Range style cooker Five ring gas hob Wine cooler Space for dishwasher and fridge freezer

**Conservatory** 13' 3" x 7' 5" ( 4.04m x 2.26m )