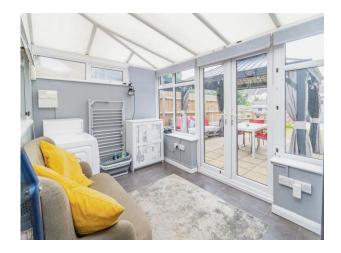

The kitchen has a range style cooker with five ring gas burners, space for a washing machine and fridge freeze, along with a mixture of high- and low-level cupboard spaces. There is a downstairs cloakroom and a conservatory on the back of the house giving it that all important extra living space.

#### **Kitchen**

19' 3" x 8' (5.87m x 2.44m) Range style cooker Five ring gas hob Wine cooler Space for dishwasher and fridge freezer

**Conservatory** 13' 3" x 7' 5" ( 4.04m x 2.26m )