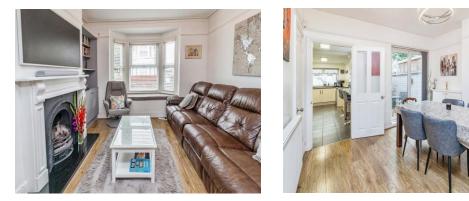

#### Lounge

11' 2" x 11' 7" ( 3.40m x 3.53m ) Fireplace with gas fire Built in shelves and storage Bay window front facing with seat

#### **Property Description**

A three-bedroom bay fronted Victorian semidetached family home in the heart of Bletchley Town.

The accommodation briefly comprises of entrance hall with stairs rising to the first floor, door into the dining room which has double doors into the living area with bay window to the front and window seat, the living room has a feature gas fireplace and built in storage and shelving around making it a focal point in the room. The dining area also has an opening in the chimney which could be made a feature of, there is door leading to the kitchen and a window to the rear overlooking a courtyard area.

The kitchen has a range style cooker with five ring gas burners, space for a washing machine and fridge freeze, along with a mixture of high- and low-level cupboard spaces. There is a downstairs cloakroom and a conservatory on the back of the house giving it that all important extra living space.