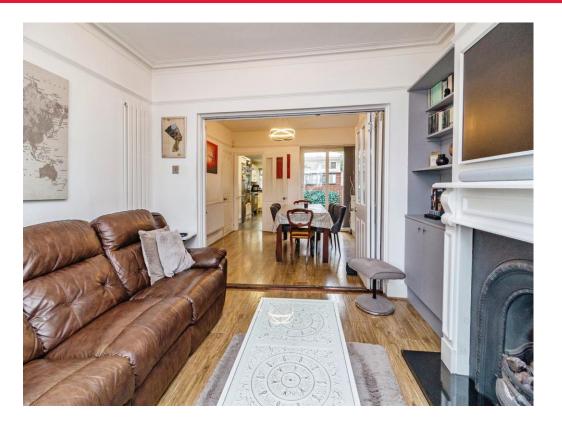

#### **Property Description**

A three-bedroom bay fronted Victorian semidetached family home in the heart of Bletchley Town.

The accommodation briefly comprises of entrance hall with stairs rising to the first floor, door into the dining room which has double doors into the living area with bay window to the front and window seat, the living room has a feature gas fireplace and built in storage and shelving around making it a focal point in the room. The dining area also has an opening in the chimney which could be made a feature of, there is door leading to the kitchen and a window to the rear overlooking a courtyard area.

#### Lounge

11' 2" x 11' 7" ( 3.40m x 3.53m ) Fireplace with gas fire Built in shelves and storage Bay window front facing with seat

#### **Dining Room**

12' 3" x 12' 2" ( 3.73m x 3.71m ) Patio doors to court yard area