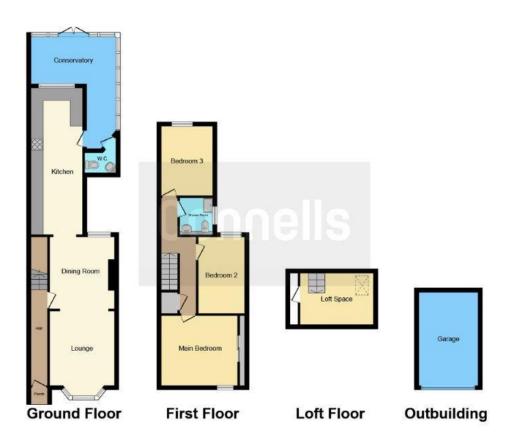

#### Bathroom

5' 4" x 10' 2" ( 1.63m x 3.10m ) Hand Towel Rail Walk in Shower Fitted units around wash hand basin and W/C

This floor plan is for illustrative purposes only. It is not drawn to scale. Any measurements, floor areas (including any total floor area), openings and orientation are approximate. No details are guaranteed, they cannot be relied upon for any purpose and they do not form part of any agreement. No liability is taken for any error, omission or misstatement. A party must rely upon its own inspection(s). Powered by www.focalagent.com