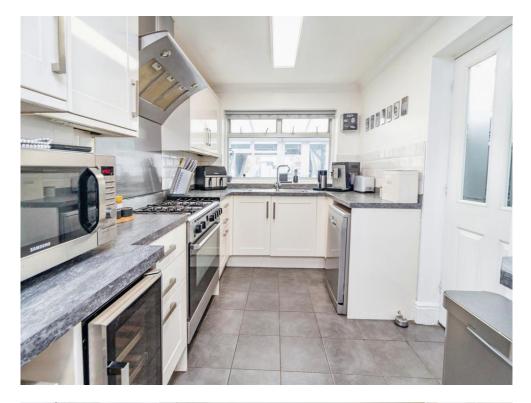

The kitchen has a range style cooker with five ring gas burners, space for a washing machine and fridge freeze, along with a mixture of high- and low-level cupboard spaces. There is a downstairs cloakroom and a conservatory on the back of the house giving it that all important extra living space.

#### **Kitchen**

19' 3" x 8' (5.87m x 2.44m) Range style cooker Five ring gas hob Wine cooler Space for dishwasher and fridge freezer

**Conservatory** 13' 3" x 7' 5" ( 4.04m x 2.26m )