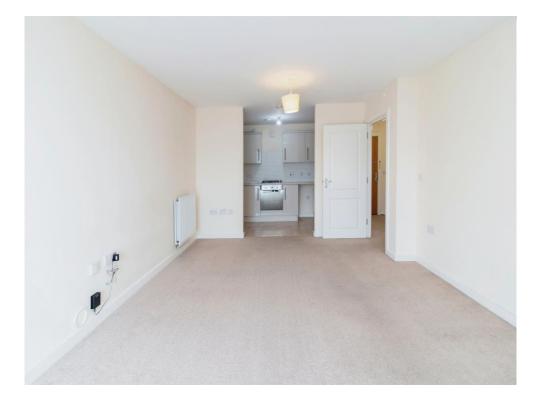

#### Lounge/Diner

18 2"  $\stackrel{\,}{x}$  12' 1" ( 5.54m x 3.68m ) Full length window over looking the parking area, carpeted, tv points and two wall mounted radiators and opening into the kitchen area.