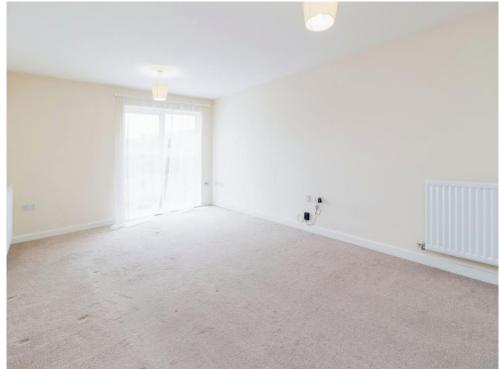

#### Lounge/Diner

18 2"  $\stackrel{\,}{x}$  12' 1" ( 5.54m x 3.68m ) Full length window over looking the parking area, carpeted, tv points and two wall mounted radiators and opening into the kitchen area.