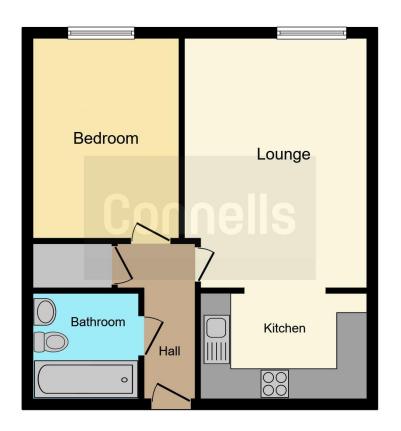

Accommodation comprises entrance hall. open-plan lounge/diner, kitchen, one double bedrooms and a bathroom. Outside there is allocated parking for one car situated in an underground garage secured by gated access.

#### **Entrance Hall**

Carpeted flooring. Door into the Bathroom on the left and large storage airing cupboard with hot water tank.

#### Lounge/Diner

18 2"  $\stackrel{\,}{x}$  12' 1" ( 5.54m x 3.68m ) Full length window over looking the parking area, carpeted, tv points and two wall mounted radiators and opening into the kitchen area.

#### **Kitchen**

11' 2" x 6' 3" ( 3.40m x 1.91m )

A mixture of high and low level untis, tiled splash backs, intergrated oven and hob, with space for a free standing fridge freezer, washing machine and dishwasher.

#### **Bedroom One**

14' x 10' 1" ( 4.27m x 3.07m ) Carpeted flooring, window overlooking the parking area and green spaces, tv arieal and heating controls

#### **Bathroom**

6' 10" x 9' 5" ( 2.08m x 2.87m ) Wall mounted radiator, Bath with shower over it, low level wc and wash hand basin.

This floor plan is for illustrative purposes only. It is not drawn to scale. Any measurements, floor areas (including any total floor area), openings and orientation are approximate. No details are guaranteed, they cannot be relied upon for any purpose and they do not form part of any agreement. No liability is taken for any error, omission or misstatement. A party must rely upon its own inspection(s). Powered by www.focalagent.com