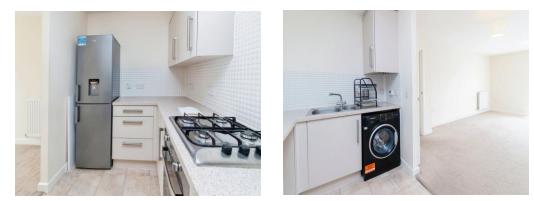

#### **Kitchen**

11' 2" x 6' 3" ( 3.40m x 1.91m )

A mixture of high and low level untis, tiled splash backs, intergrated oven and hob, with space for a free standing fridge freezer, washing machine and dishwasher.