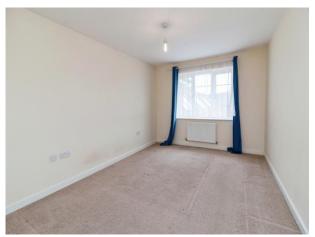

#### **Bedroom One**

14' x 10' 1" ( 4.27m x 3.07m ) Carpeted flooring, window overlooking the parking area and green spaces, tv arieal and heating controls