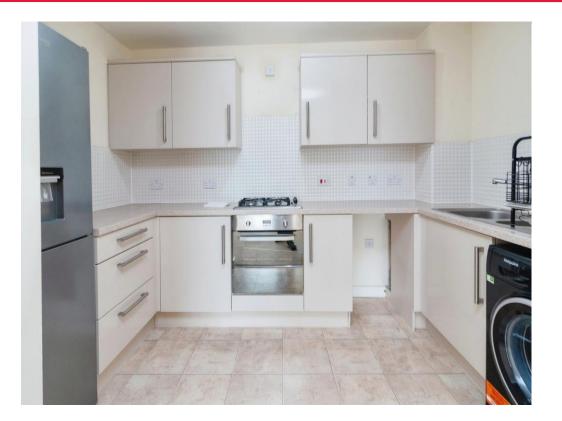

#### **Kitchen**

11' 2" x 6' 3" ( 3.40m x 1.91m )

A mixture of high and low level untis, tiled splash backs, intergrated oven and hob, with space for a free standing fridge freezer, washing machine and dishwasher.