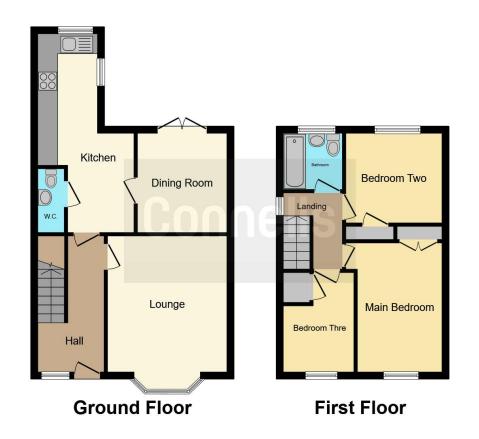

**Cloakroom** 5' 2" x 2' 10" ( 1.57m x 0.86m ) Sink and Toilet

Lounge 11' 9" x 14' 5" ( 3.58m x 4.39m ) Door and Bay Window to Right Wall

Dining Room 11' 6" x 8' 5" (  $3.51m \times 2.57m$  ) Door from kitchen and double door to the garden on the left

Bedroom One 10' 4" x 11' (3.15m x 3.35m) Door and window to the left

**Bedroom Two** 7' x 9' 5" ( 2.13m x 2.87m )

Bedroom Three 10' 8" x 12' 8" ( 3.25m x 3.86m )

This floor plan is for illustrative purposes only. It is not drawn to scale. Any measurements, floor areas (including any total floor area), openings and orientation are approximate. No details are guaranteed, they cannot be relied upon for any purpose and they do not form part of any agreement. No liability is taken for any error, omission or misstatement. A party must rely upon its own inspection(s). Powered by www.focalagent.com