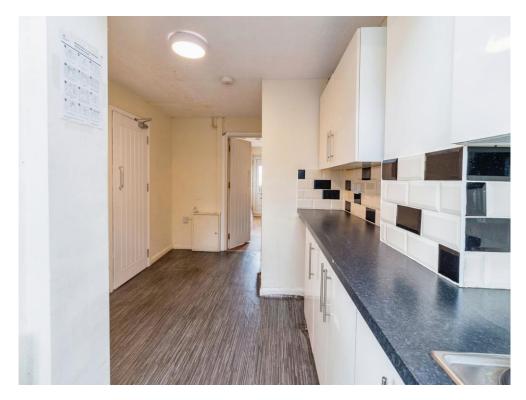

**Cloakroom** 5' 2" x 2' 10" ( 1.57m x 0.86m ) Sink and Toilet

Lounge 11' 9" x 14' 5" ( 3.58m x 4.39m ) Door and Bay Window to Right Wall

Dining Room 11' 6" x 8' 5" (  $3.51m \times 2.57m$  ) Door from kitchen and double door to the garden on the left