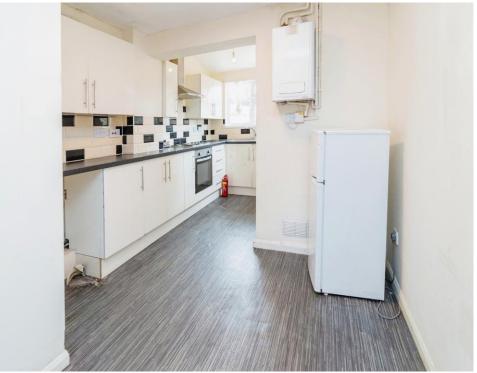

**Cloakroom** 5' 2" x 2' 10" ( 1.57m x 0.86m ) Sink and Toilet

Lounge 11' 9" x 14' 5" ( 3.58m x 4.39m ) Door and Bay Window to Right Wall

Dining Room 11' 6" x 8' 5" (  $3.51m \times 2.57m$  ) Door from kitchen and double door to the garden on the left