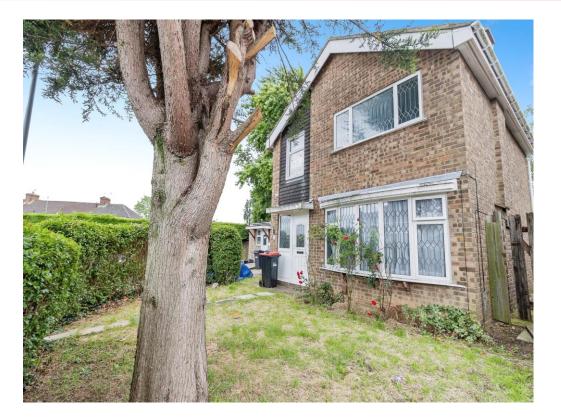

- Generous Living Space: The ground floor boasts a large living room, alongside a separate dining area that can accommodate a family dining table or be utilized as a multifunctional space.

- Garden and Outdoor Space: The private rear garden is easy to maintain, the front garden adds curb appeal and additional outdoor area.