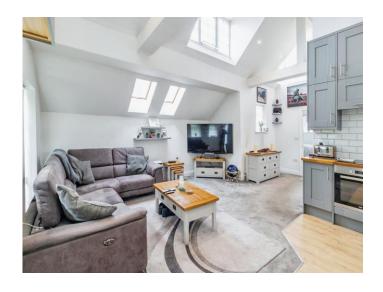

for sale

offers in excess of

£300,000 Freehold

George Street Bletchley Milton Keynes MK2 2NR

Situated in a peaceful residential area, this bungalow is just a short distance from schools, local amenities and transport links.

## **Property Details**

Entrance Hall 10' 7" x 4' 9" ( 3.23m x 1.45m )

Kitchen Living Room 22' x 16' 9" ( 6.71m x 5.11m )

Bedroom 1 8' 5" x 10' 1" ( 2.57m x 3.07m )

Bedroom 2 12' x 6' 11" ( 3.66m x 2.11m )