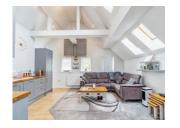

## **Property Details**

Entrance Hall 10' 7" x 4' 9" ( 3.23m x 1.45m )

Kitchen Living Room 22' x 16' 9" ( 6.71m x 5.11m )

Bedroom 1 8' 5" x 10' 1" ( 2.57m x 3.07m )

Bedroom 2 12' x 6' 11" ( 3.66m x 2.11m )