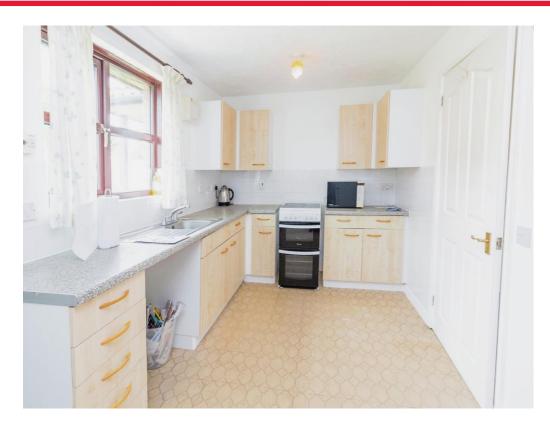

Off the living room is the kitchen/breakfast room which is well stocked with storage units and ample work top space.

There is space for a breakfast table, a freestanding oven, fridge/freezer, a washing machine, and a dishwasher.

The kitchen also houses the boiler which was upgraded in 2022.

The bedrooms are similar in size, and both comfortably take double beds, and both have fitted wardrobes.

Finally, the bathroom is fitted with a suite that comprises of a bath with a shower over it, a wash hand basin and a toilet.

### Kitchen

13' 8" x 8' 3" ( 4.17m x 2.51m )

**Bedroom One** 10' 1" x 10' 8" ( 3.07m x 3.25m )