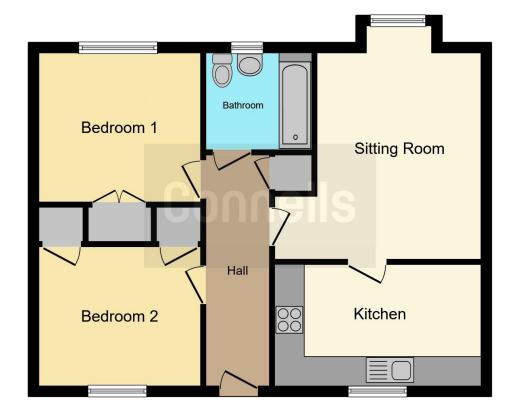

### **Property Description**

Located on a development for the over 55s This two bed bungalow is available with 80% shared equity and no onward chain.

On entering the property via a central entrance hall, also where the airing cupboard is located. you have access to the living room which is generous in size and allows you to be able to add a dining table to be a lounge diner.

### **Entrance Hall**

4' 3" x 15' 2" ( 1.30m x 4.62m )

**Lounge** 15' 4" x 13' 7" ( 4.67m x 4.14m )

### Kitchen

13' 8" x 8' 3" ( 4.17m x 2.51m )

**Bedroom One** 10' 1" x 10' 8" ( 3.07m x 3.25m )

### **Bedroom Two**

10' 10" x 9' 8" ( 3.30m x 2.95m )

### **Bathroom**

7' 1" x 6' 5" ( 2.16m x 1.96m )

To view this property please contact Connells on