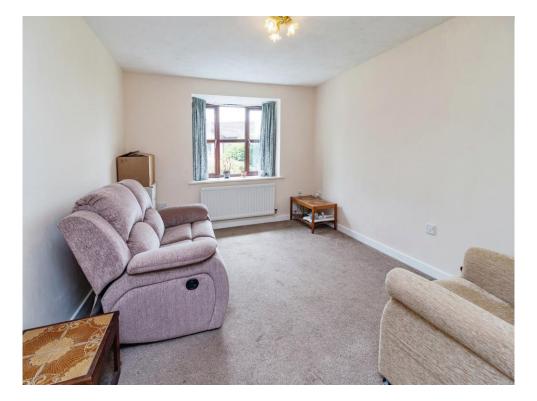

### **Property Description**

Located on a development for the over 55s This two bed bungalow is available with 80% shared equity and no onward chain.

On entering the property via a central entrance hall, also where the airing cupboard is located. you have access to the living room which is generous in size and allows you to be able to add a dining table to be a lounge diner.

### **Entrance Hall**

4' 3" x 15' 2" ( 1.30m x 4.62m )

**Lounge** 15' 4" x 13' 7" ( 4.67m x 4.14m )