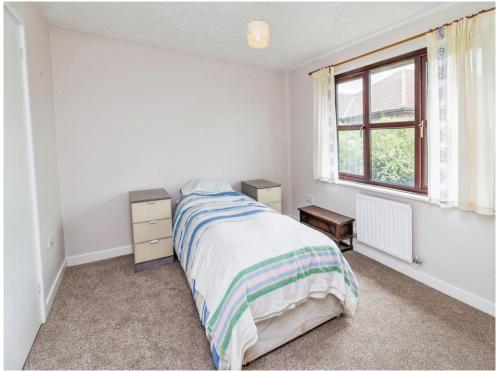

The kitchen also houses the boiler which was upgraded in 2022.

The bedrooms are similar in size, and both comfortably take double beds, and both have fitted wardrobes.

Finally, the bathroom is fitted with a suite that comprises of a bath with a shower over it, a wash hand basin and a toilet.

### Kitchen

13' 8" x 8' 3" ( 4.17m x 2.51m )

**Bedroom One** 10' 1" x 10' 8" ( 3.07m x 3.25m )

### **Bedroom Two**

10' 10" x 9' 8" ( 3.30m x 2.95m )