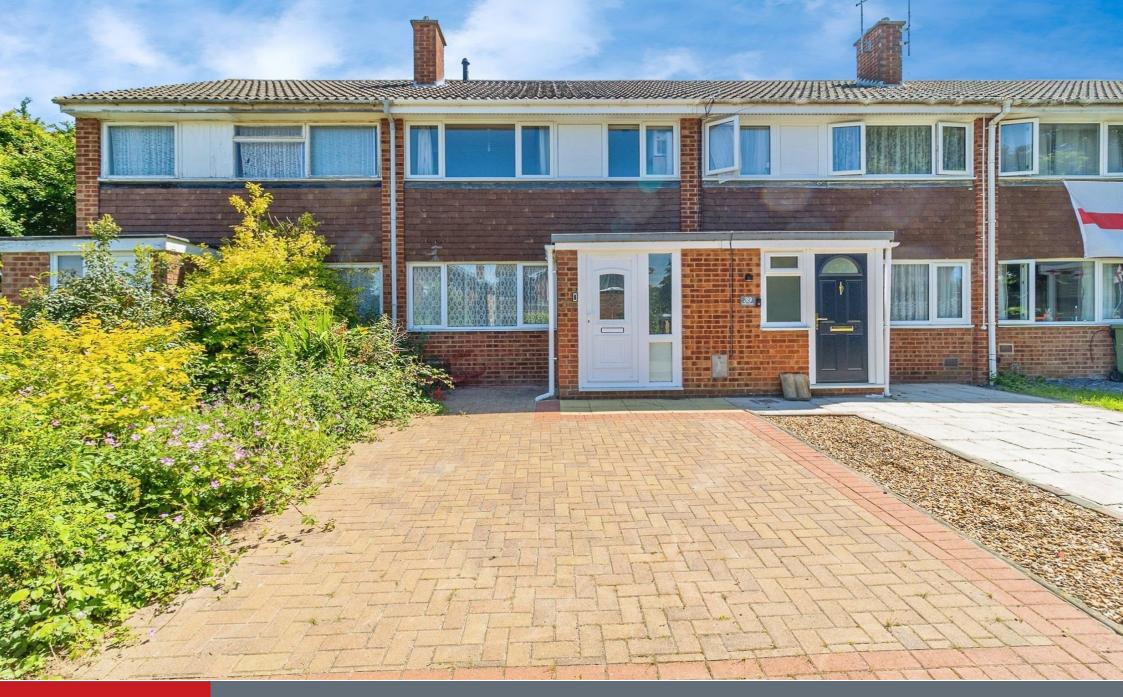

## **Property Description**

Located on the ever popular 'Water Eaton' development is this well-presented three-bedroom mid-terraced property. This family home has been extended to the rear allowing for an open-plan kitchen/diner ideal for those who enjoy entertaining guests. This property also benefits from a landscaped rear garden which leads out to parking for two cars situated to the rear of the property. In regards to the location, this property is located within easy access to local amenities such as shops and schools as well as being within close proximity to transport links, namely Bletchley mainline train station and the A5 and M1 road links.

Accommodation comprises entrance porch, living room, kitchen/diner, first floor landing, three bedroom and a family bathroom. Outside there is a landscaped rear garden and parking for two cars.