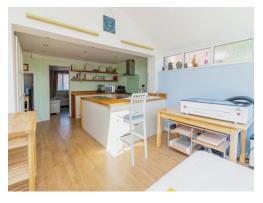

#### Kitchen/Diner

20' 6" x 14' 7" ( 6.25m x 4.45m )

Enter from living room. Laminate flooring. Spotlights and speakers in the ceiling. Integrated appliances to include dishwasher, washing machine, fridge and freezer and an extractor hood. Double glazed windows to rear aspect looking out onto the landscaped rear garden as well as a skylights window to side elevation. Patio door to the rear to access the garden.