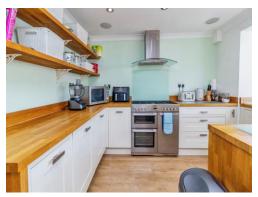

#### Kitchen/Diner

20' 6" x 14' 7" ( 6.25m x 4.45m )

Enter from living room. Laminate flooring. Spotlights and speakers in the ceiling. Integrated appliances to include dishwasher, washing machine, fridge and freezer and an extractor hood. Double glazed windows to rear aspect looking out onto the landscaped rear garden as well as a skylights window to side elevation. Patio door to the rear to access the garden.