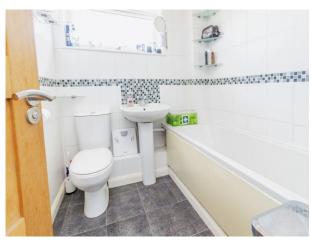

## **Family Bathroom**

Enter from first floor landing. Vinyl flooring. Double glazed frosted window to rear aspect. Heated towel rail. Three-piece suite to include wc, washhand basin and bath with shower attached.