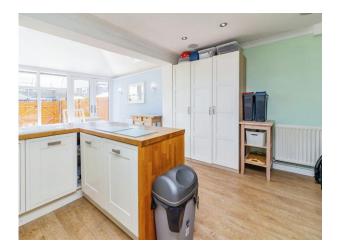

#### Kitchen/Diner

20' 6" x 14' 7" ( 6.25m x 4.45m )

Enter from living room. Laminate flooring. Spotlights and speakers in the ceiling. Integrated appliances to include dishwasher, washing machine, fridge and freezer and an extractor hood. Double glazed windows to rear aspect looking out onto the landscaped rear garden as well as a skylights window to side elevation. Patio door to the rear to access the garden.