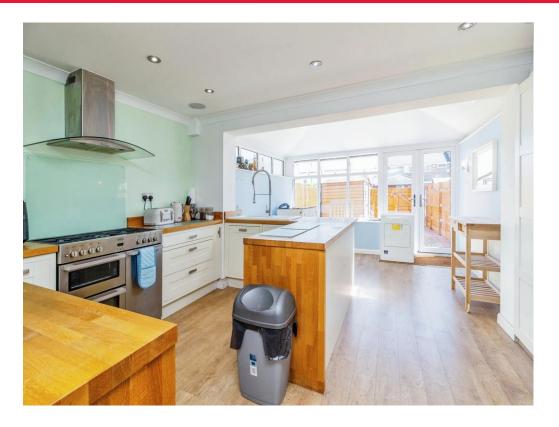

#### Kitchen/Diner

20' 6" x 14' 7" ( 6.25m x 4.45m )

Enter from living room. Laminate flooring. Spotlights and speakers in the ceiling. Integrated appliances to include dishwasher, washing machine, fridge and freezer and an extractor hood. Double glazed windows to rear aspect looking out onto the landscaped rear garden as well as a skylights window to side elevation. Patio door to the rear to access the garden.