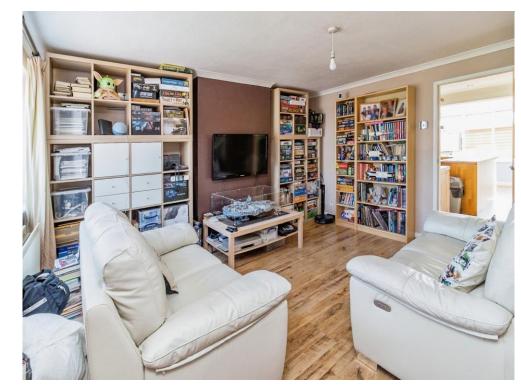

## Living Room

14' 8" Maximum x 14' 4" ( 4.47m Maximum x 4.37m )

Enter from entrance porch. Laminate flooring. Double glazed window to front aspect looking out on the paved front garden. Wall mounted gas radiator to provide the heating.