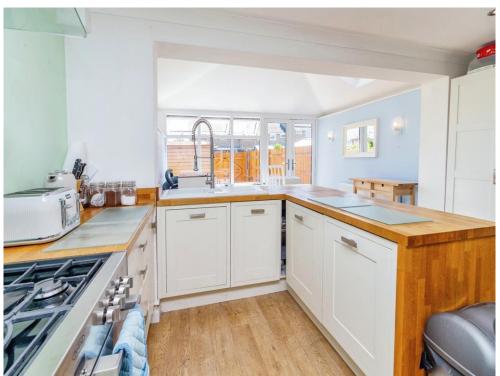

#### Kitchen/Diner

20' 6" x 14' 7" ( 6.25m x 4.45m )

Enter from living room. Laminate flooring. Spotlights and speakers in the ceiling. Integrated appliances to include dishwasher, washing machine, fridge and freezer and an extractor hood. Double glazed windows to rear aspect looking out onto the landscaped rear garden as well as a skylights window to side elevation. Patio door to the rear to access the garden.