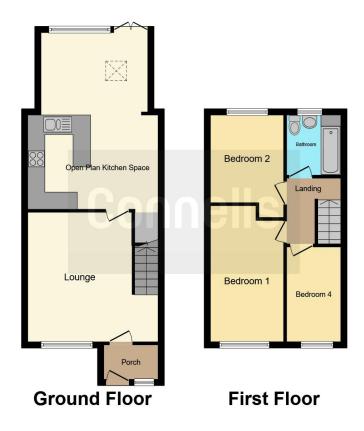

Accommodation comprises entrance porch, living room, kitchen/diner, first floor landing, three bedroom and a family bathroom. Outside there is a landscaped rear garden and parking for two cars.

This floor plan is for illustrative purposes only. It is not drawn to scale. Any measurements, floor areas (including any total floor area), openings and orientation are approximate. No details are guaranteed, they cannot be relied upon for any purpose and they do not form part of any agreement. No liability is taken for any error, omission or misstatement. A party must rely upon its own inspection(s). Powered by www.focalagent.com