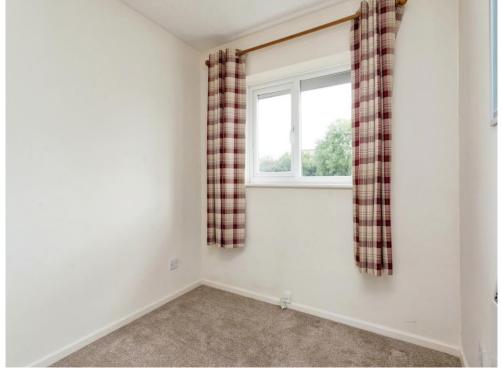

# **Bedroom One**

11' 10" x 10' 4" ( 3.61m x 3.15m )

Carpet Flooring Double glazed window Storage Heater Fitted Wardrobe Airing cupboard

# **Bathroom**

Vinyl Flooring Heated towel rail Double glazed window

**Bedroom Two** 8'9" x 7' 10" (2.67m x 2.39m)

Carpeted Flooring Fitted Wardrobe Storage heater Double glazed window

**Rear Garden** 

Parking