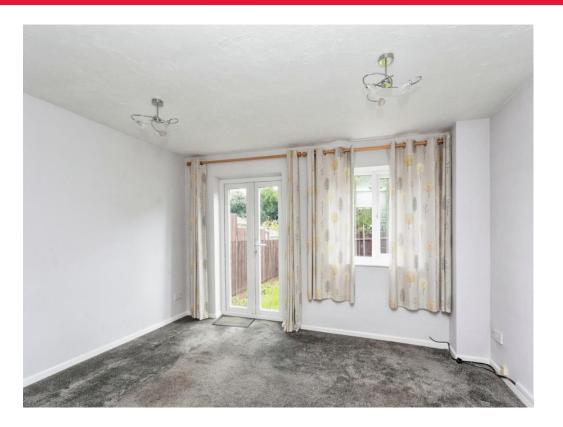

As you enter the property through the front door into the ample sized hallway you have stairs rising to the first floor and have door access to the kitchen and lounge diner, the lounge diner has doors leading out to the rear garden which is laid to lawn.

## **Entrance Hall**

Laminate Flooring Storage Heater Understairs Storage

Lounge 14' 8" x 13' 8" ( 4.47m x 4.17m ) Carpet Flooring Patio Door to Rear Double Glazed window to rear Storage Heater