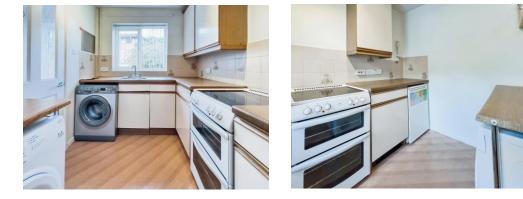

As you enter the property through the front door into the ample sized hallway you have stairs rising to the first floor and have door access to the kitchen and lounge diner, the lounge diner has doors leading out to the rear garden which is laid to lawn.

### Kitchen

9' 11" x 6' 11" ( 3.02m x 2.11m ) Vinyl Flooring Double Glazed window to rear