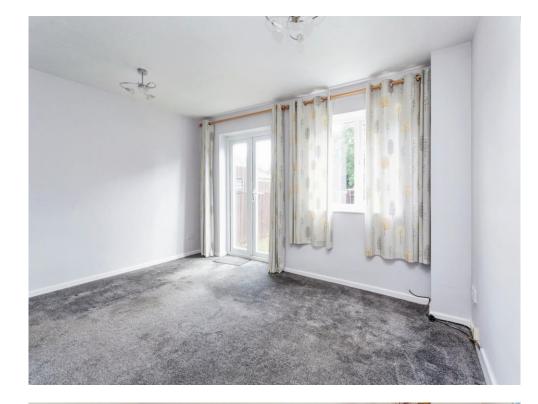

# **Bedroom One**

11' 10" x 10' 4" ( 3.61m x 3.15m )

Carpet Flooring Double glazed window Storage Heater Fitted Wardrobe Airing cupboard

# **Bathroom**

Vinyl Flooring Heated towel rail Double glazed window

**Bedroom Two** 8'9" x 7' 10" (2.67m x 2.39m)

Carpeted Flooring Fitted Wardrobe Storage heater Double glazed window

**Rear Garden** 

Parking