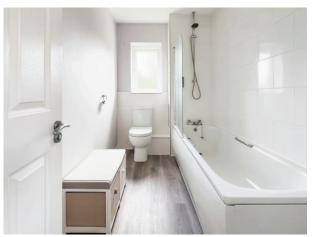

# **Bathroom**

Vinyl Flooring Heated towel rail Double glazed window

**Bedroom Two** 8'9" x 7' 10" (2.67m x 2.39m)

Carpeted Flooring Fitted Wardrobe Storage heater Double glazed window

**Rear Garden** 

Parking