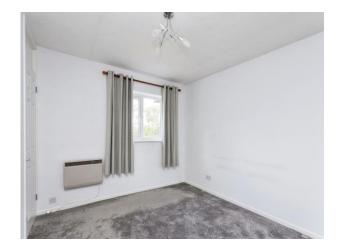

# **Bathroom**

Vinyl Flooring Heated towel rail Double glazed window

**Bedroom Two** 8'9" x 7' 10" (2.67m x 2.39m)

Carpeted Flooring Fitted Wardrobe Storage heater Double glazed window

**Rear Garden** 

Parking