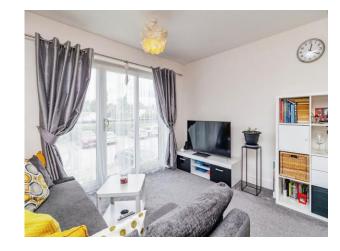

## Lounge/Diner

15' 1" x 11' 6" ( 4.60m x 3.51m )

Carpeted flooring. Double glazed window to rear aspect with juliette balcony. Underfloor heating. Double glazed window to side aspect.