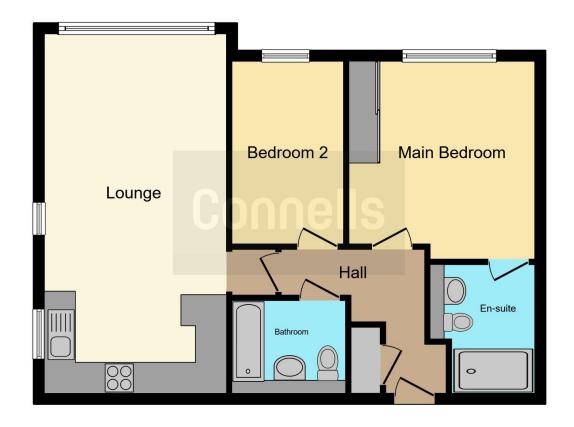

The accommodation comprises in brief, entrance hall, open plan lounge/diner/kitchen, two double bedrooms, en-suite to master and family bathroom.

The property also boasts gated parking with cctv and visitor spaces both to front and back.

## Lounge/Diner

15' 1" x 11' 6" ( 4.60m x 3.51m )

Carpeted flooring. Double glazed window to rear aspect with juliette balcony. Underfloor heating. Double glazed window to side aspect.

#### Kitchen

11' 6" x 6' 3" ( 3.51m x 1.91m )

Tiled flooring. Double glazed frosted window to side aspect. Four ring gas hob with extractor fan. Integrated fridge freezer, oven and washing machine. Spotlights.

#### **Master Bedroom**

13' 2" Maximum x 10' 5" (  $4.01\,m$  Maximum x 3.17m )

Carpeted flooring. Fitted wardrobe. Underfloor heating. Double glazed window to rear aspect.

### **En-Suite**

Tiled flooring. Heated towel rail. Spotlights. Extractor fan. Wc, wash hand basin and walkin shower.

#### **Bedroom Two**

11' 7" x 7' 1" ( 3.53m x 2.16m )

Carpeted flooring. Underfloor heating. Double glazed window to rear aspect.

#### **Bathroom**

Tiled. Spotlights. Extractor fan. Heated towel rail. Wc, wash-hand basin and bath with shower attached.

To view this property please contact Connells on