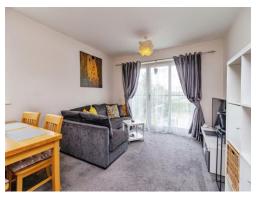

## Lounge/Diner

15' 1" x 11' 6" ( 4.60m x 3.51m )

Carpeted flooring. Double glazed window to rear aspect with juliette balcony. Underfloor heating. Double glazed window to side aspect.