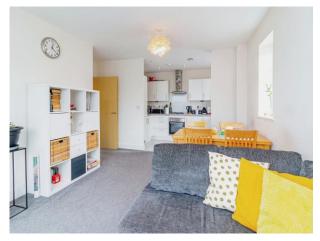

## Lounge/Diner

15' 1" x 11' 6" ( 4.60m x 3.51m )

Carpeted flooring. Double glazed window to rear aspect with juliette balcony. Underfloor heating. Double glazed window to side aspect.

#### Kitchen

11' 6" x 6' 3" ( 3.51m x 1.91m )

Tiled flooring. Double glazed frosted window to side aspect. Four ring gas hob with extractor fan. Integrated fridge freezer, oven and washing machine. Spotlights.