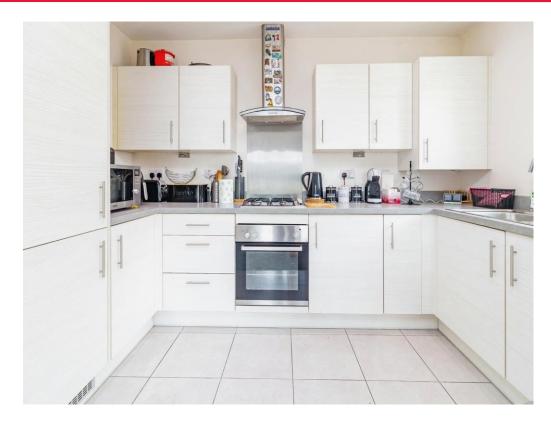

#### Kitchen

11' 6" x 6' 3" ( 3.51m x 1.91m )

Tiled flooring. Double glazed frosted window to side aspect. Four ring gas hob with extractor fan. Integrated fridge freezer, oven and washing machine. Spotlights.