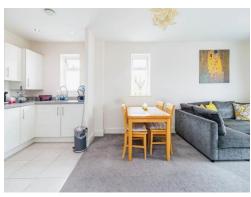

## Lounge/Diner

15' 1" x 11' 6" ( 4.60m x 3.51m )

Carpeted flooring. Double glazed window to rear aspect with juliette balcony. Underfloor heating. Double glazed window to side aspect.

#### Kitchen

11' 6" x 6' 3" ( 3.51m x 1.91m )

Tiled flooring. Double glazed frosted window to side aspect. Four ring gas hob with extractor fan. Integrated fridge freezer, oven and washing machine. Spotlights.