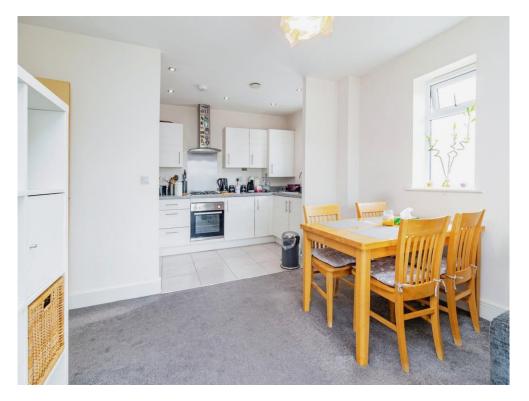

## Lounge/Diner

15' 1" x 11' 6" ( 4.60m x 3.51m )

Carpeted flooring. Double glazed window to rear aspect with juliette balcony. Underfloor heating. Double glazed window to side aspect.

#### Kitchen

11' 6" x 6' 3" ( 3.51m x 1.91m )

Tiled flooring. Double glazed frosted window to side aspect. Four ring gas hob with extractor fan. Integrated fridge freezer, oven and washing machine. Spotlights.