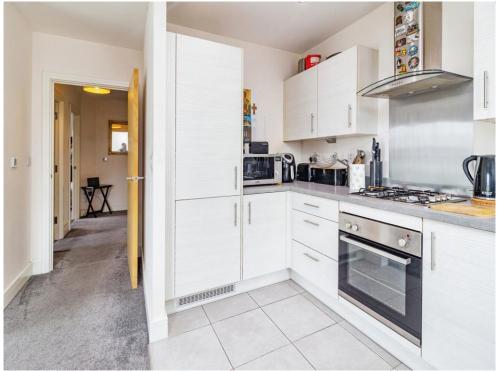

#### Kitchen

11' 6" x 6' 3" ( 3.51m x 1.91m )

Tiled flooring. Double glazed frosted window to side aspect. Four ring gas hob with extractor fan. Integrated fridge freezer, oven and washing machine. Spotlights.