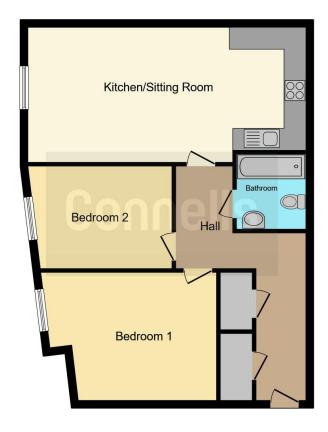

There is also one allocated parking space that belongs to this property, situated in a secure underground garage.

This property needs to be viewed to be truly appreciated.

Accommodation comprises entrance hall. open-plan lounge/diner, kitchen, two double bedrooms and a bathroom.

### **Entrance Hall**

Carpeted flooring. Two generously sized storage cupboards. Wall mounted gas radiator.

# Lounge/Diner

17' 9" x 12' 1" ( 5.41m x 3.68m )

Carpeted flooring. Double glazed window to rear aspect. Two wall mounted gas radiator.

### Kitchen

11' 1" x 6' 3" ( 3.38m x 1.91m )

Tiled flooring. Four ring gas hobs with extractor hood. Integrated oven, fridge freezer, dishwasher and washer dryer. Extractor fan.

#### **Bedroom One**

15' 1" x 10' 3" ( 4.60m x 3.12m )

Carpeted flooring. Wall mounted gas radiator. Double glazed window to rear aspect.

### **Bedroom Two**

13' 1" Maximum x 9' 11" Maximum ( 3.99m Maximum x 3.02m Maximum )

Carpeted flooring. Wall mounted gas radiator. Double glazed window to rear aspect.

### **Bathroom**

Tiled flooring. Wall mounted gas radiator. Wc, wash-hand basin and bath with shower attached. Extractor fan.

To view this property please contact Connells on