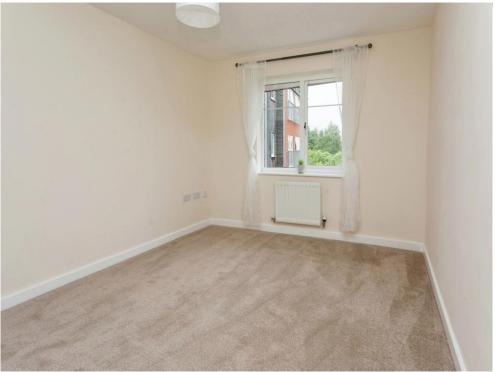

#### **Bedroom One**

15' 1" x 10' 3" ( 4.60m x 3.12m )

Carpeted flooring. Wall mounted gas radiator. Double glazed window to rear aspect.

### **Bedroom Two**

13' 1" Maximum x 9' 11" Maximum ( 3.99m Maximum x 3.02m Maximum )

Carpeted flooring. Wall mounted gas radiator. Double glazed window to rear aspect.