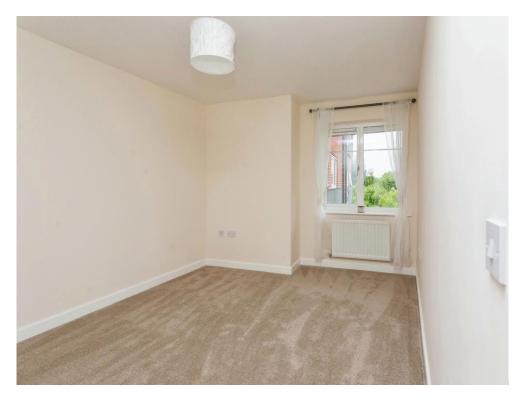

#### **Bedroom One**

15' 1" x 10' 3" ( 4.60m x 3.12m )

Carpeted flooring. Wall mounted gas radiator. Double glazed window to rear aspect.

### **Bedroom Two**

13' 1" Maximum x 9' 11" Maximum ( 3.99m Maximum x 3.02m Maximum )

Carpeted flooring. Wall mounted gas radiator. Double glazed window to rear aspect.