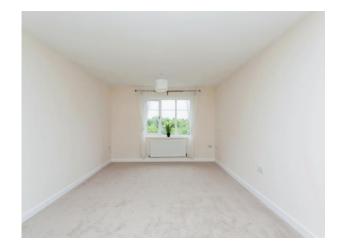

# Lounge/Diner

17' 9" x 12' 1" ( 5.41m x 3.68m )

Carpeted flooring. Double glazed window to rear aspect. Two wall mounted gas radiator.