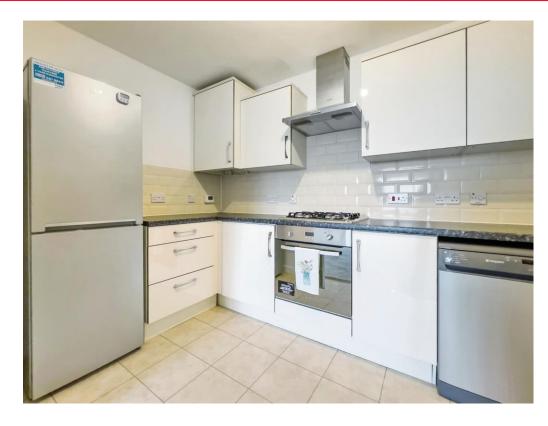

### Kitchen

11' 1" x 6' 3" ( 3.38m x 1.91m )

Tiled flooring. Four ring gas hobs with extractor hood. Integrated oven, fridge freezer, dishwasher and washer dryer. Extractor fan.