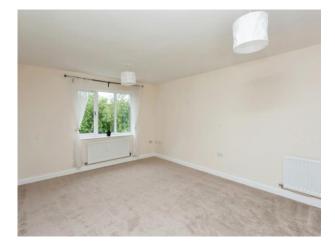

# Lounge/Diner

17' 9" x 12' 1" ( 5.41m x 3.68m )

Carpeted flooring. Double glazed window to rear aspect. Two wall mounted gas radiator.