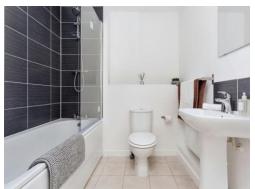

### **Bathroom**

Tiled flooring. Wall mounted gas radiator. Wc, wash-hand basin and bath with shower attached. Extractor fan.

To view this property please contact Connells on