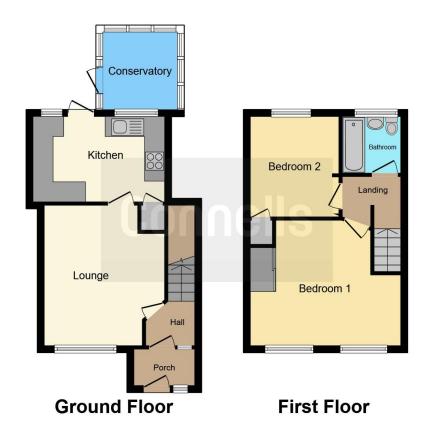

This two bedroom midterraced home comprises in brief, entrance hall, lounge, kitchen and conservatory on the ground floor, first floor landing, two double bedrooms and a family bathroom. Outside there is communal parking and a generous rear garden.

#### Rear Garden

Generous Sized Rear Garden. Fully Grassed Area. Timber fencing. Access into Conservatory

This floor plan is for illustrative purposes only. It is not drawn to scale. Any measurements, floor areas (including any total floor area), openings and orientation are approximate. No details are guaranteed, they cannot be relied upon for any purpose and they do not form part of any agreement. No liability is taken for any error, omission or misstatement. A party must rely upon its own inspection(s). Powered by www.focalagent.com