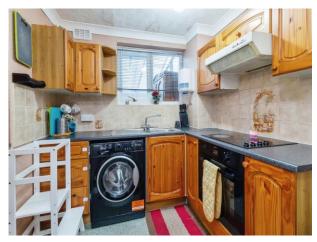

## Kitchen

15' 10" x 7' 5" ( 4.83m x 2.26m )

Vinyl Flooring . Double Glazed window to Rear aspect. Storage under stairs. 4 Ring Electric hob. Wall mounted gas Radiator