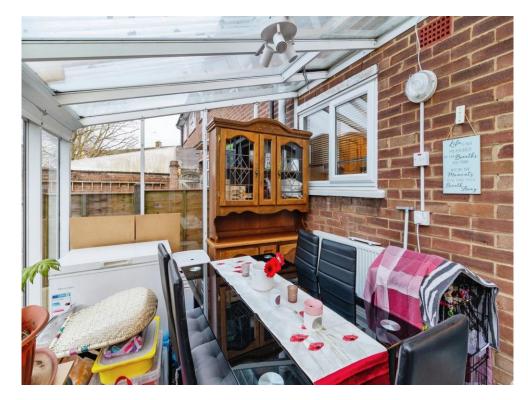

## Conservatory

9' 11" x 7' 11" ( 3.02m x 2.41m ) Vinyl Flooring. Door to Garden. Wall mounted gas Radiator