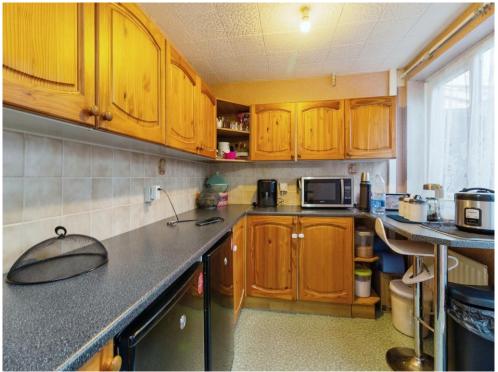

## Kitchen

15' 10" x 7' 5" ( 4.83m x 2.26m )

Vinyl Flooring . Double Glazed window to Rear aspect. Storage under stairs. 4 Ring Electric hob. Wall mounted gas Radiator