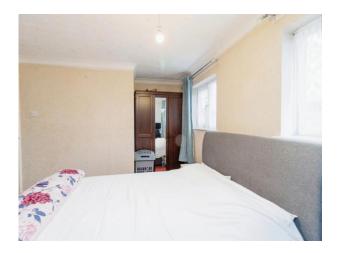

### **Bedroom One**

15' 11" Maximum x 11' ( 4.85m Maximum x 3.35m )
Carpeted Flooring. Two Double Glazed Windows to front aspect. Wall mounted gas Radiator.

### **Bedroom Two**

10' 2" x 9' 3" ( 3.10m x 2.82m ) Carpeted Flooring. Wall mounted gas Radiator, Double Glazed Window to Rear aspect. Airing Cupboard.