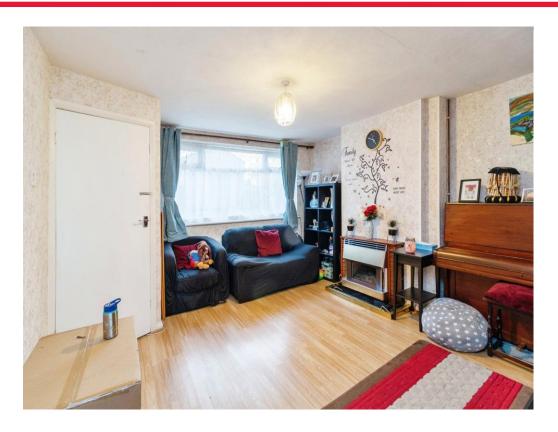

## Lounge

13' 7" x 12' 8" ( 4.14m x 3.86m )

Laminate Flooring. Wall mounted gas Radiator. Double Glazed Window to front aspect. Electric Fireplace.