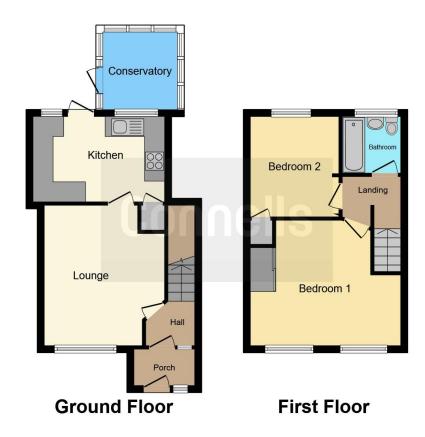

This two bedroom midterraced home comprises in brief, entrance hall, lounge, kitchen and conservatory on the ground floor, first floor landing, two double bedrooms and a family bathroom.

Outside there is communal parking and a generous rear garden.

## Rear Garden

Generous Sized Rear Garden. Fully Grassed Area. Timber fencing. Access into Conservatory

This floor plan is for illustrative purposes only. It is not drawn to scale. Any measurements, floor areas (including any total floor area), openings and orientation are approximate. No details are guaranteed, they cannot be relied upon for any purpose and they do not form part of any agreement. No liability is taken for any error, omission or misstatement. A party must rely upon its own inspection(s). Powered by www.focalagent.com