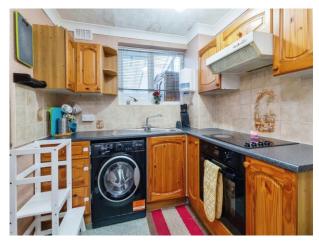

#### Kitchen

15' 10" x 7' 5" ( 4.83m x 2.26m )

Vinyl Flooring . Double Glazed window to Rear aspect. Storage under stairs. 4 Ring Electric hob. Wall mounted gas Radiator