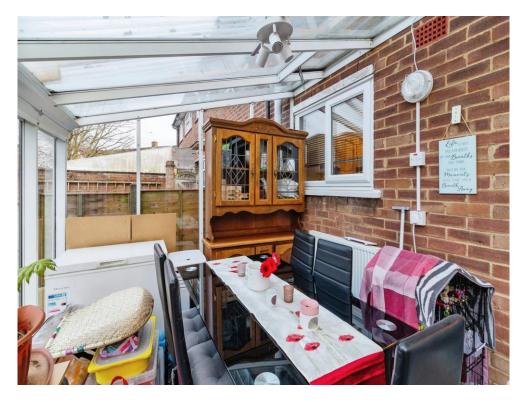

## Conservatory

9' 11" x 7' 11" ( 3.02m x 2.41m )

Vinyl Flooring. Door to Garden. Wall mounted gas Radiator