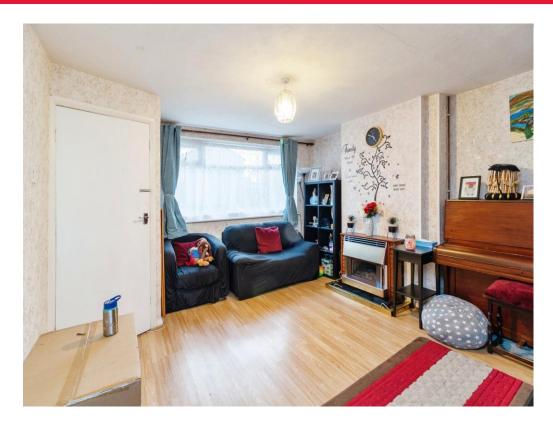

## Lounge

13' 7" x 12' 8" ( 4.14m x 3.86m )

Laminate Flooring. Wall mounted gas Radiator. Double Glazed Window to front aspect. Electric Fireplace.