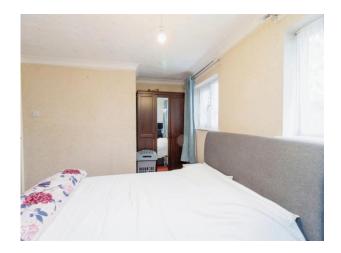

#### **Bedroom One**

15' 11" Maximum x 11' ( 4.85m Maximum x 3.35m)

Carpeted Flooring. Two Double Glazed Windows to front aspect. Wall mounted gas Radiator.

### **Bedroom Two**

10' 2" x 9' 3" ( 3.10m x 2.82m )

Carpeted Flooring. Wall mounted gas Radiator, Double Glazed Window to Rear aspect. Airing Cupboard.