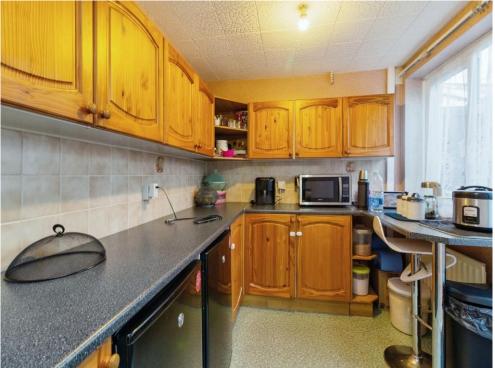

#### Kitchen

15' 10" x 7' 5" ( 4.83m x 2.26m )

Vinyl Flooring . Double Glazed window to Rear aspect. Storage under stairs. 4 Ring Electric hob. Wall mounted gas Radiator