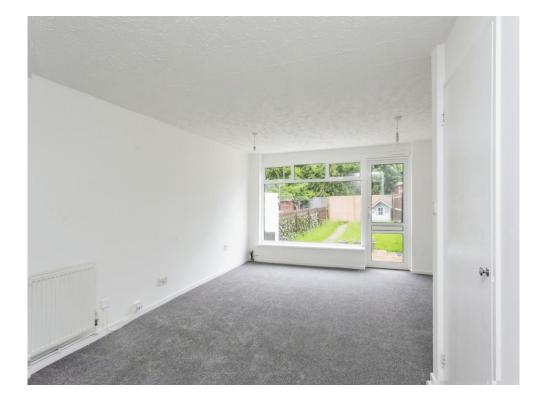

#### Lounge/Diner

18' 3" x 13' 10" Maximum ( 5.56m x 4.22m Maximum )

Enter from entrance hall. Recently fitted carpeted flooring. Double glazed window to rear aspect looking out onto the garden, supported by a patio door that opens out onto the garden. Spacious storage understairs as well as a wall mounted gas radiator.