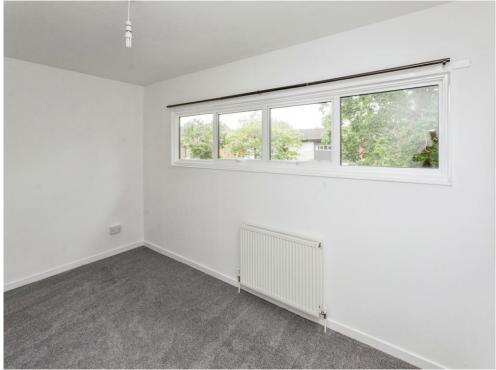

#### **Bedroom One**

13' 10" x 10' 4" ( 4.22m x 3.15m ) Enter from first floor landing. Recently fitted carpeted flooring. Double glazed window that looks out onto the rear garden. Wall mounted gas radiator to provide heating.

#### Bedroom Two

13' 10" x 8' 11" ( 4.22m x 2.72m ) Enter from first floor landing. Carpeted flooring. Double glazed window to front aspect looking out onto the carport. Wall mounted gas radiator.