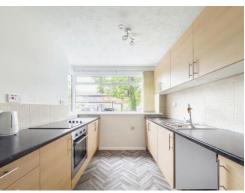

#### Kitchen

11' 11" x 7' 10" ( 3.63m x 2.39m ) Enter from entrance hall. Recently fitted vinyl flooring. Double glazed window to front aspect looking out onto the carport. Integrated oven supported by a four ring electric hob.