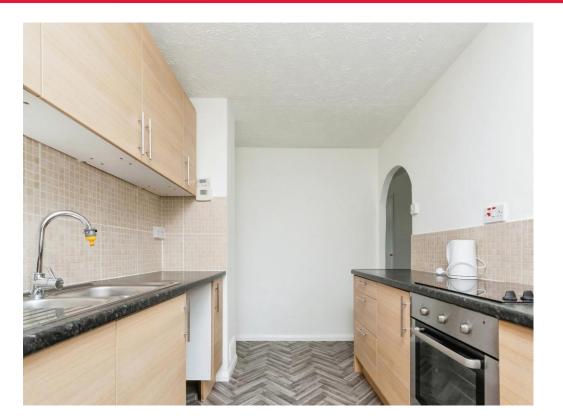

#### Kitchen

11' 11" x 7' 10" ( 3.63m x 2.39m ) Enter from entrance hall. Recently fitted vinyl flooring. Double glazed window to front aspect looking out onto the carport. Integrated oven supported by a four ring electric hob.