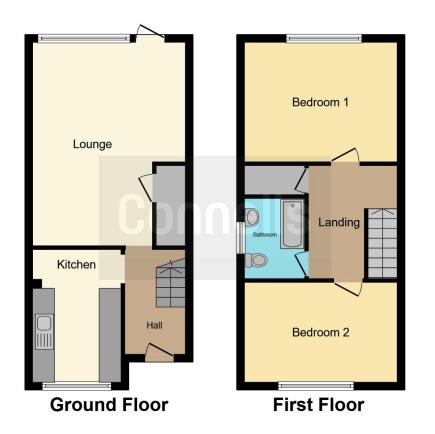

Accommodation comprises entrance hall, kitchen, lounge/diner, first floor landing, two double bedrooms and a family bathroom. Outside there is a carport to the front and also a garden to the rear.

This floor plan is for illustrative purposes only. It is not drawn to scale. Any measurements, floor areas (including any total floor area), openings and orientation are approximate. No details are guaranteed, they cannot be relied upon for any purpose and they do not form part of any agreement. No liability is taken for any error, omission or misstatement. A party must rely upon its own inspection(s). Powered by www.focalagent.com