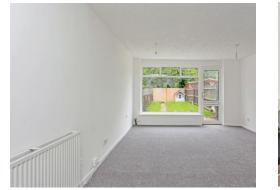

#### Lounge/Diner

18' 3" x 13' 10" Maximum ( 5.56m x 4.22m Maximum )

Enter from entrance hall. Recently fitted carpeted flooring. Double glazed window to rear aspect looking out onto the garden, supported by a patio door that opens out onto the garden. Spacious storage understairs as well as a wall mounted gas radiator.