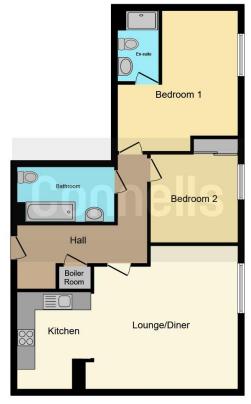

## **Property Description**

An excellent investment opportunity or firsttime buyer purchase, this two-bedroom apartment features a bright and spacious living room with kitchen area off it, two bedrooms with ensuite shower to bedroom one and fitted wardobes, and a well-appointed main bathroom.

#### **Bedroom One**

13' 7" max x 11' 8" ( 4.14m max x 3.56m ) **Ensuite** 

#### **Bedroom Two**

9' 7" x 8' 7" ( 2.92m x 2.62m )

**Bathroom** 

To view this property please contact Connells on