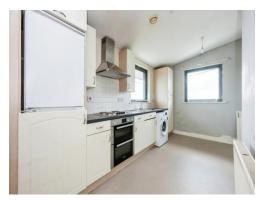

## **Property Description**

An excellent investment opportunity or first-time buyer purchase, this generously proportioned two-bedroom apartment features a bright and spacious living room with balcony off it, kitchen area, two spacious double bedrooms with the added convenience of a built-in wardrobes and ensuite bathroom to bedroom one, along with a well-appointed main bathroom.

#### Lounge

20' 8" x 13' 7" ( 6.30m x 4.14m ) **Kitchen** 13' 7" x 9' 9" ( 4.14m x 2.97m ) **Bedroom One** 17' 5" max x 13' 2" ( 5.31m max x 4.01m ) **Ensuite** 