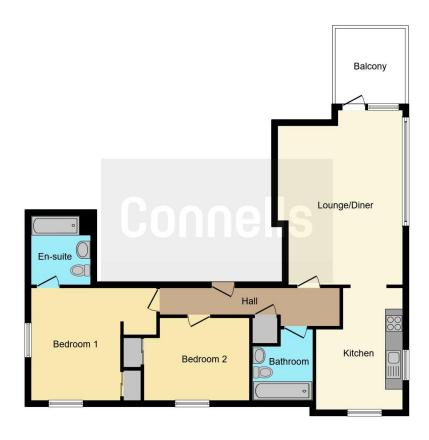

## **Property Description**

An excellent investment opportunity or first-time buyer purchase, this generously proportioned two-bedroom apartment features a bright and spacious living room with balcony off it, kitchen area, two spacious double bedrooms with the added convenience of a built-in wardrobes and ensuite bathroom to bedroom one, along with a well-appointed main bathroom.

#### Lounge

20' 8" x 13' 7" ( 6.30m x 4.14m ) **Kitchen** 13' 7" x 9' 9" ( 4.14m x 2.97m ) **Bedroom One** 17' 5" max x 13' 2" ( 5.31m max x 4.01m ) **Ensuite** 

#### **Bedroom Two**

10' 11" x 9' 4" ( 3.33m x 2.84m ) **Bathroom** 

To view this property please contact Connells on