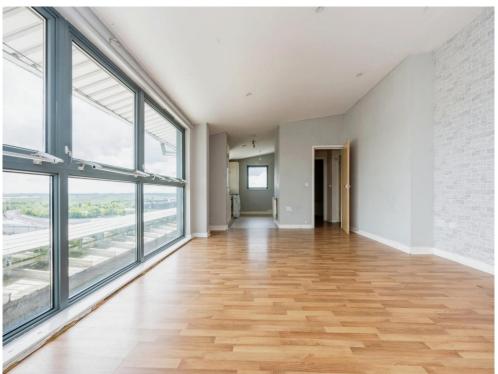

## **Property Description**

An excellent investment opportunity or first-time buyer purchase, this generously proportioned two-bedroom apartment features a bright and spacious living room with balcony off it, kitchen area, two spacious double bedrooms with the added convenience of a built-in wardrobes and ensuite bathroom to bedroom one, along with a well-appointed main bathroom.

#### Lounge

20' 8" x 13' 7" ( 6.30m x 4.14m ) **Kitchen** 13' 7" x 9' 9" ( 4.14m x 2.97m ) **Bedroom One** 17' 5" max x 13' 2" ( 5.31m max x 4.01m ) **Ensuite** 