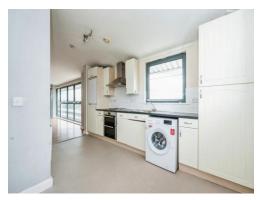

## **Property Description**

An excellent investment opportunity or first-time buyer purchase, this generously proportioned two-bedroom apartment features a bright and spacious living room with balcony off it, kitchen area, two spacious double bedrooms with the added convenience of a built-in wardrobes and ensuite bathroom to bedroom one, along with a well-appointed main bathroom.

#### Lounge

20' 8" x 13' 7" ( 6.30m x 4.14m ) **Kitchen** 13' 7" x 9' 9" ( 4.14m x 2.97m ) **Bedroom One** 17' 5" max x 13' 2" ( 5.31m max x 4.01m ) **Ensuite** 