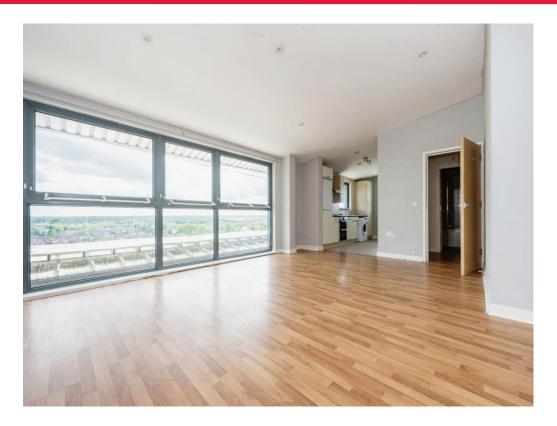

## **Property Description**

An excellent investment opportunity or first-time buyer purchase, this generously proportioned two-bedroom apartment features a bright and spacious living room with balcony off it, kitchen area, two spacious double bedrooms with the added convenience of a built-in wardrobes and ensuite bathroom to bedroom one, along with a well-appointed main bathroom.

#### Lounge

20' 8" x 13' 7" ( 6.30m x 4.14m ) **Kitchen** 13' 7" x 9' 9" ( 4.14m x 2.97m ) **Bedroom One** 17' 5" max x 13' 2" ( 5.31m max x 4.01m ) **Ensuite** 