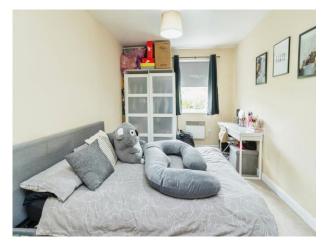

# **Entrance Hall**

Lounge Diner 16' 8" x 14' 3" ( 5.08m x 4.34m ) Kitchen 10' 11" x 6' 11" ( 3.33m x 2.11m ) Bedroom One 19' 8" x 11' 1" ( 5.99m x 3.38m ) En-Suite