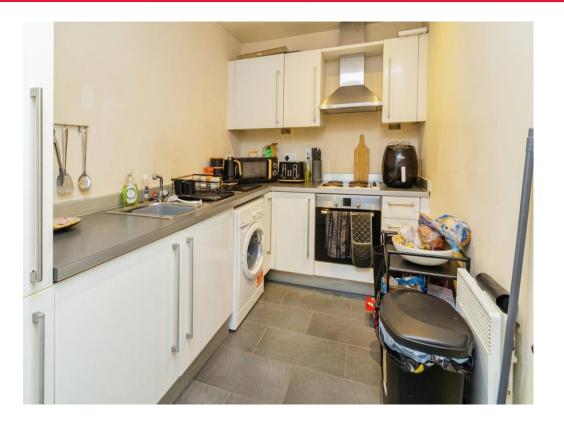

# **Entrance Hall**

Lounge Diner 16' 8" x 14' 3" ( 5.08m x 4.34m ) Kitchen 10' 11" x 6' 11" ( 3.33m x 2.11m ) Bedroom One 19' 8" x 11' 1" ( 5.99m x 3.38m ) En-Suite