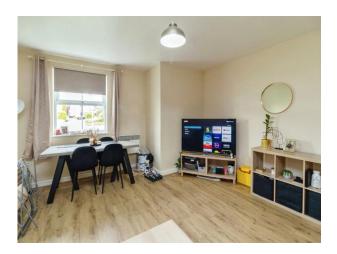

# **Entrance Hall**

Lounge Diner 16' 8" x 14' 3" ( 5.08m x 4.34m ) Kitchen 10' 11" x 6' 11" ( 3.33m x 2.11m ) Bedroom One 19' 8" x 11' 1" ( 5.99m x 3.38m ) En-Suite