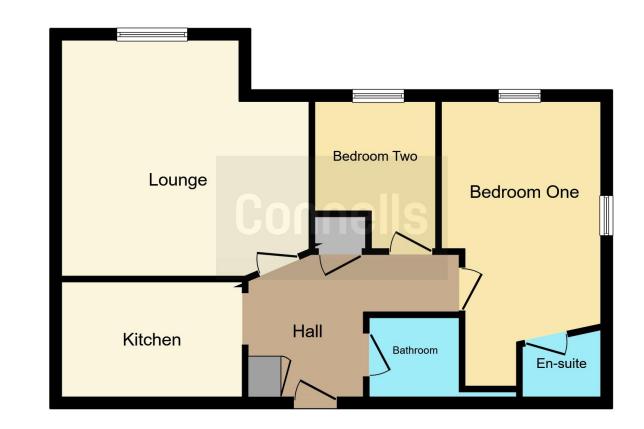

Accommodation comprises entrance hall, good sized lounge/diner, kitchen, master bedroom with ensuite shower room, second bedroom and a family bathroom. Outside there is a well-maintained communal hallway and an allocated parking space.

# **Entrance Hall**

Lounge Diner 16' 8" x 14' 3" ( 5.08m x 4.34m ) Kitchen 10' 11" x 6' 11" ( 3.33m x 2.11m ) Bedroom One 19' 8" x 11' 1" ( 5.99m x 3.38m ) En-Suite

#### **Bedroom Two**

9' x 8' (2.74m x 2.44m) Bathroom

This floor plan is for illustrative purposes only. It is not drawn to scale. Any measurements, floor areas (including any total floor area), openings and orientation are approximate. No details are guaranteed, they cannot be relied upon for any purpose and they do not form part of any agreement. No liability is taken for any error, omission or misstatement. A party must rely upon its own inspection(s). Powered by www.focalagent.com