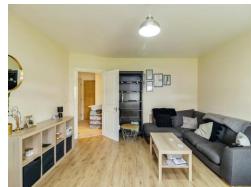

# **Entrance Hall**

Lounge Diner 16' 8" x 14' 3" ( 5.08m x 4.34m ) Kitchen 10' 11" x 6' 11" ( 3.33m x 2.11m ) Bedroom One 19' 8" x 11' 1" ( 5.99m x 3.38m ) En-Suite