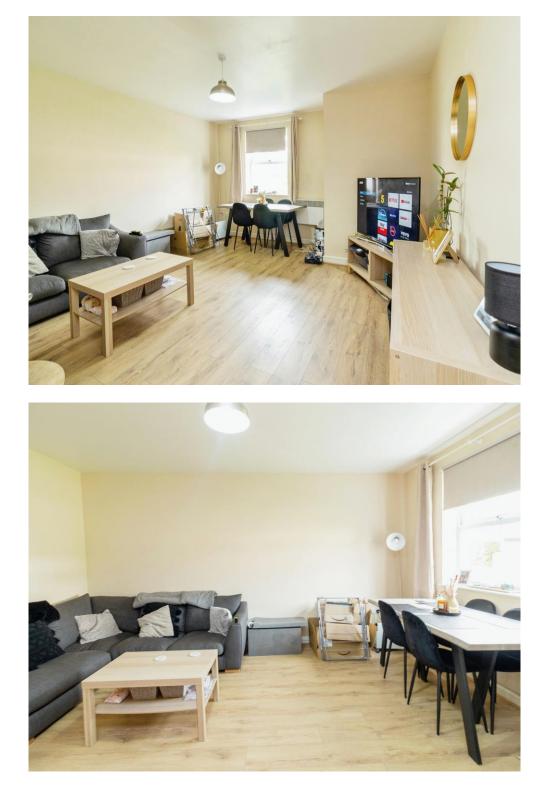

## **Property Description**

Offered to the market with no onward chain and located on the highly desired 'Newton Road' is this spacious well-presented two bedroom first floor apartment. This property is an ideal first time purchase or investment buy, with its location offering easy access to local amenities and transport links such as Bletchley main line train station and the A5 and M1 road links. This property also benefits from an allocated parking space.

Accommodation comprises entrance hall, good sized lounge/diner, kitchen, master bedroom with ensuite shower room, second bedroom and a family bathroom. Outside there is a well-maintained communal hallway and an allocated parking space.

# **Entrance Hall**

Lounge Diner 16' 8" x 14' 3" ( 5.08m x 4.34m ) Kitchen 10' 11" x 6' 11" ( 3.33m x 2.11m ) Bedroom One 19' 8" x 11' 1" ( 5.99m x 3.38m ) En-Suite