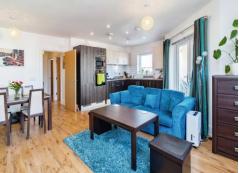

#### **Property Description**

Located in the heart of Bletchley is this immaculately presented two-bedroom 2nd floor apartment.

This property offers the best of modern living with a spacious open-plan living, dining and kitchen area with double doors that open out onto a balcony. Ideal for those you like to host guests, this property has access to a communal roof terrace.

#### Living/Diner/Kitchen

20' 7" Maximum x 17' Maximum ( 6.27m Maximum x 5.18m Maximum )

Enter from entrance hall. Laminate flooring in living room with tiled flooring in the kitchen area. Two double glazed windows to front aspect and one to side aspect. Two wall mounted gas radiators. Integrated microwave, oven, washing machine and fridge freezer. Four ring gas hob. Extractor fan.