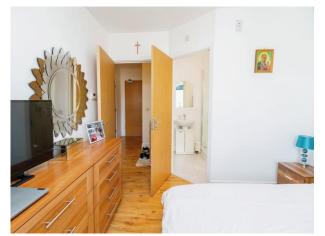

#### **Master Bedroom**

10' 10" x 10' 9" ( 3.30m x 3.28m )

Enter from entrance hall. Laminate flooring. Wall mounted gas radiator. Double glazed window to side aspect.

#### **En-Suite**

Enter from master bedroom. Tiled flooring. Extractor fan. Spotlights. Double glazed frosted window to rear aspect. Heated towel rail. Wc, wash-hand basin and walk-in shower.