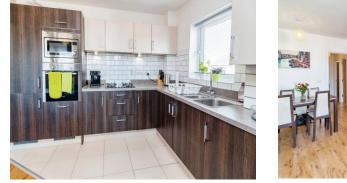

#### Living/Diner/Kitchen

20' 7" Maximum x 17' Maximum ( 6.27m Maximum x 5.18m Maximum )

Enter from entrance hall. Laminate flooring in living room with tiled flooring in the kitchen area. Two double glazed windows to front aspect and one to side aspect. Two wall mounted gas radiators. Integrated microwave, oven, washing machine and fridge freezer. Four ring gas hob. Extractor fan.