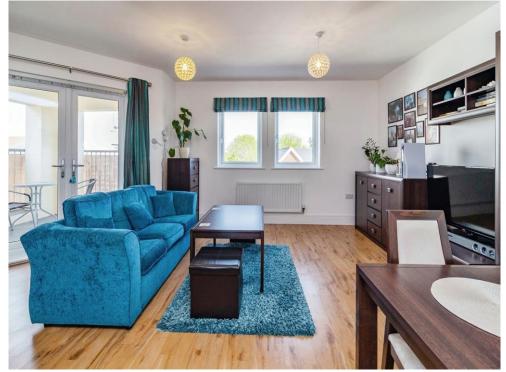

#### **Property Description**

Located in the heart of Bletchley is this immaculately presented two-bedroom 2nd floor apartment.

This property offers the best of modern living with a spacious open-plan living, dining and kitchen area with double doors that open out onto a balcony. Ideal for those you like to host guests, this property has access to a communal roof terrace.

#### Living/Diner/Kitchen

20' 7" Maximum x 17' Maximum ( 6.27m Maximum x 5.18m Maximum )

Enter from entrance hall. Laminate flooring in living room with tiled flooring in the kitchen area. Two double glazed windows to front aspect and one to side aspect. Two wall mounted gas radiators. Integrated microwave, oven, washing machine and fridge freezer. Four ring gas hob. Extractor fan.