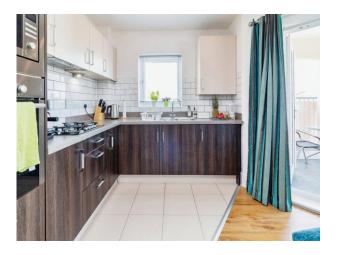

#### Living/Diner/Kitchen

20' 7" Maximum x 17' Maximum ( 6.27m Maximum x 5.18m Maximum )

Enter from entrance hall. Laminate flooring in living room with tiled flooring in the kitchen area. Two double glazed windows to front aspect and one to side aspect. Two wall mounted gas radiators. Integrated microwave, oven, washing machine and fridge freezer. Four ring gas hob. Extractor fan.