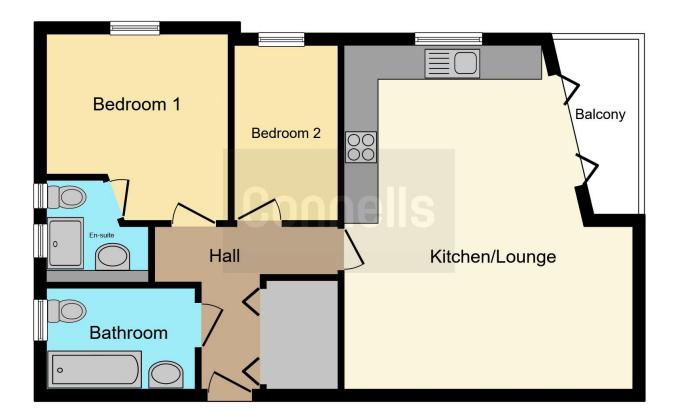

In regards to the location, this apartment offers easy access to local amenities and also to transport links, in particular the train station and the A5 and M1 road links.

Accommodation comprises entrance hall, open-plan living, diner and kitchen, two bedrooms with an en-suite to the master and a family bathroom.

Outside there is the communal roof terrace as well as an allocated parking space for 1 car.

#### **Entrance Hall**

Laminate flooring. Wall mounted gas radiator. Built-in storage cupboard.

#### Living/Diner/Kitchen

20' 7" Maximum x 17' Maximum ( 6.27m Maximum x 5.18m Maximum )

Enter from entrance hall. Laminate flooring in living room with tiled flooring in the kitchen area. Two double glazed windows to front aspect and one to side aspect. Two wall mounted gas radiators. Integrated microwave, oven, washing machine and fridge freezer. Four ring gas hob. Extractor fan.

#### **Master Bedroom**

10' 10" x 10' 9" ( 3.30m x 3.28m )

Enter from entrance hall. Laminate flooring. Wall mounted gas radiator. Double glazed window to side aspect.

#### **En-Suite**

Enter from master bedroom. Tiled flooring. Extractor fan. Spotlights. Double glazed frosted window to rear aspect. Heated towel rail. Wc, wash-hand basin and walk-in shower.

#### **Bedroom Two**

10' 9" x 6' 4" ( 3.28m x 1.93m )

Enter from entrance hall. Laminate flooring. Double glazed window to side aspect. Wall mounted gas radiator.

#### **Family Bathroom**

Enter from entrance hall. Tiled flooring. Double glazed frosted window to rear aspect. Heated towel rail. Extractor fan. Spotlights. Wc, wash-hand basin and bath with shower.

To view this property please contact Connells on