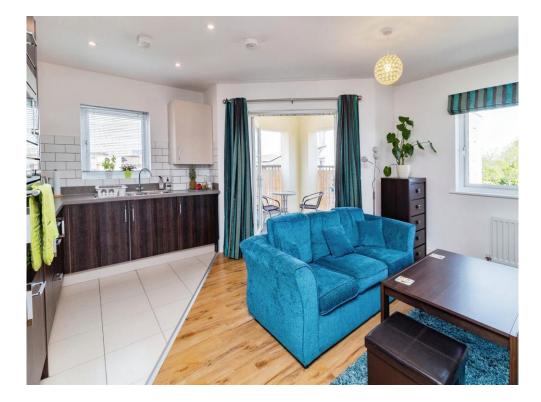

#### **Property Description**

Located in the heart of Bletchley is this immaculately presented two-bedroom 2nd floor apartment.

This property offers the best of modern living with a spacious open-plan living, dining and kitchen area with double doors that open out onto a balcony. Ideal for those you like to host guests, this property has access to a communal roof terrace.

#### Living/Diner/Kitchen

20' 7" Maximum x 17' Maximum ( 6.27m Maximum x 5.18m Maximum )

Enter from entrance hall. Laminate flooring in living room with tiled flooring in the kitchen area. Two double glazed windows to front aspect and one to side aspect. Two wall mounted gas radiators. Integrated microwave, oven, washing machine and fridge freezer. Four ring gas hob. Extractor fan.