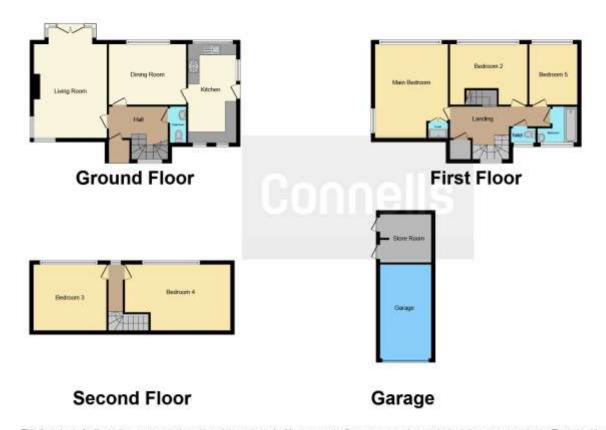

The properties location allows easy access to commuter links and also offers close proximity to local amenities.

Accommodation comprises in brief, entrance hall, living room, dining room, kitchen, downstairs WC, first floor landing, master bedroom with shower room, walk in wardrobes, two further bedrooms, family bathroom, second floor landing, and two further bedrooms.

Outside there is a large driveway offering parking for numerous cars, a generous rear garden and a single garage.

**Single Garage** 

Rear Garden

**Driveway** 

This floorplan is for illustrative purposes only and is not drawn to scale. Measurements, floor-areas, openings and orientations are approximate. They should not be relied upon for any purpose and do not form any part of an agreement. No liability is taken for any error or mis-statement. All parties must rely on their own inspections.