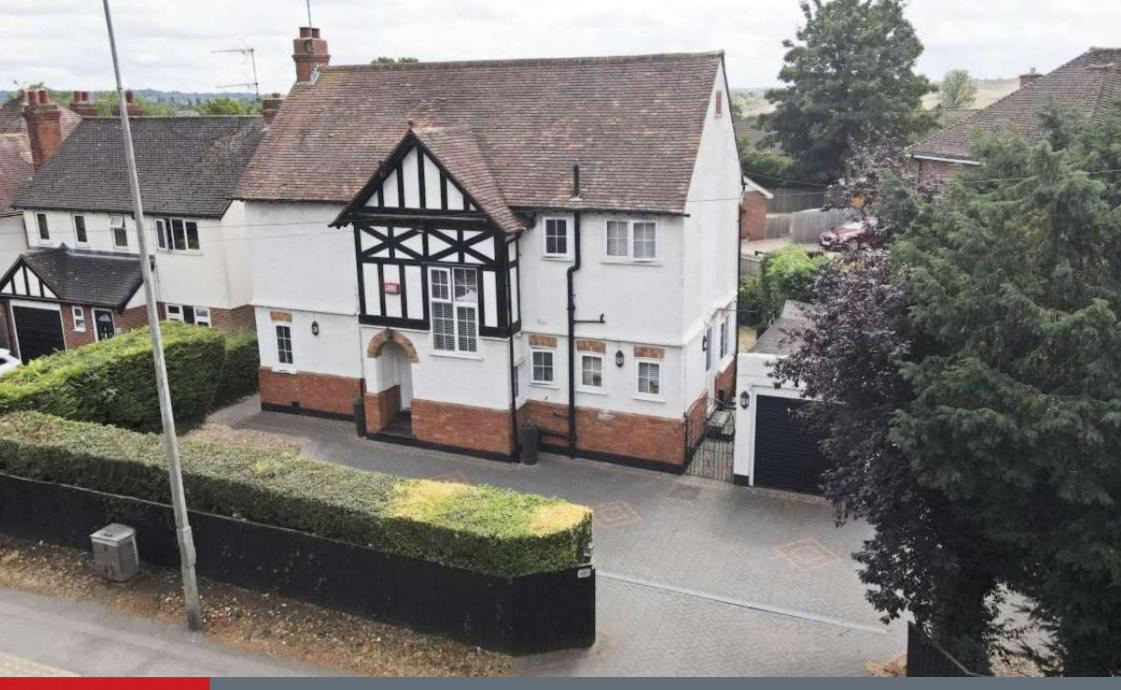

## **Property Description**

Located on the highly desired 'Buckingham Road' is this five bedroom detached one of a kind property. Built in 1911, this property comes with a wealth of character features such as high ceilings with ornate plaster work and a large open-half marble fireplace with carved wooden surround.

The properties location allows easy access to commuter links and also offers close proximity to local amenities.

Accommodation comprises in brief, entrance hall, living room, dining room, kitchen, downstairs WC, first floor landing, master bedroom with shower room, walk in wardrobes, two further bedrooms, family bathroom, second floor landing, and two further bedrooms.

Outside there is a large driveway offering parking for numerous cars, a generous rear garden and a single garage.