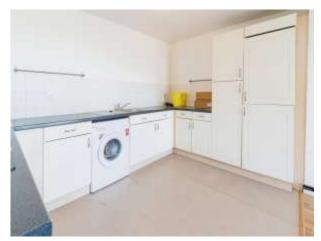

#### Living Room/ Kitchen

25' 6" x 14' 4" Maximum ( 7.77m x 4.37m Maximum )

Enter from entrance hall. Half laminate and half vinyl. Two double glazed windows to rear aspect. Integrated oven with extractor hood. Integrated fridge freezer. Wall mounted gas radiator.