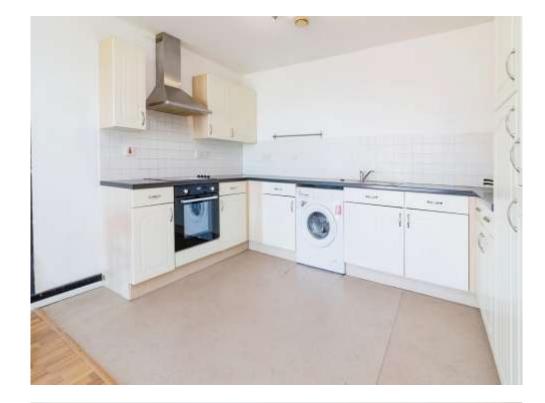

#### Living Room/ Kitchen

25' 6" x 14' 4" Maximum ( 7.77m x 4.37m Maximum )

Enter from entrance hall. Half laminate and half vinyl. Two double glazed windows to rear aspect. Integrated oven with extractor hood. Integrated fridge freezer. Wall mounted gas radiator.