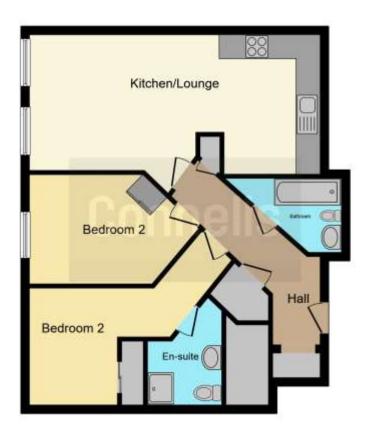

## **Property Description**

Located on the 6th floor with access to an elevator, this two bedroom apartment has a spacious open plan living room/kitchen, two double bedrooms with both benefitting from a built in wardrobe, an en-suite to the master bedroom and a family bathroom.

### **Entrance Hall**

Laminate flooring. Wall mounted gas radiator. Two built-in storage cupboards.

#### **Master Bedroom**

17' 1" Maximum x 9' 7" ( 5.21m Maximum x 2.92m )

Laminate flooring. Wall mounted gas radiator. Double glazed window to rear aspect. Built-in wardrobe.

## **En-Suite**

Enter from master bedroom. Vinyl flooring. Wall mounted gas radiator. Wc, wash-hand basin and walk-in shower.

#### **Bedroom Two**

15' 1" Maximum x 9' 4" ( 4.60m Maximum x 2.84m )

Enter from entrance hall. Laminate flooring. Double glazed window to rear aspect. Wall mounted gas radiator. Built-in wardrobe.

## Bathroom

Enter from entrance hall. Vinyl flooring. Wall mounted gas radiator. Wc, wash-hand basin, bath with shower attached.

This floor plan is for illustrative purposes only. It is not drawn to scale. Any measurements, floor areas (including any total floor area), openings and orientation are approximate. No details are guaranteed, they cannot be relied upon for any purpose and they do not form part of any agreement. No liability is taken for any error, omission or misstatement. A party must rely upon its own inspection(s). Powered by www.focalagent.com