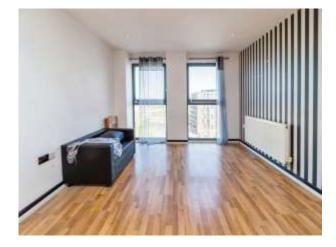

#### Living Room/ Kitchen

25' 6" x 14' 4" Maximum ( 7.77m x 4.37m Maximum )

Enter from entrance hall. Half laminate and half vinyl. Two double glazed windows to rear aspect. Integrated oven with extractor hood. Integrated fridge freezer. Wall mounted gas radiator.