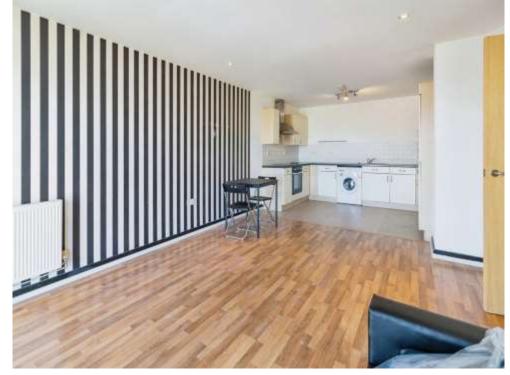

#### Living Room/ Kitchen

25' 6" x 14' 4" Maximum ( 7.77m x 4.37m Maximum )

Enter from entrance hall. Half laminate and half vinyl. Two double glazed windows to rear aspect. Integrated oven with extractor hood. Integrated fridge freezer. Wall mounted gas radiator.