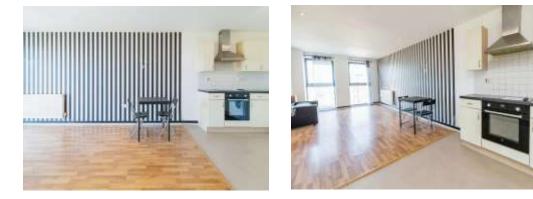

## **Property Description**

Located on the 6th floor with access to an elevator, this two bedroom apartment has a spacious open plan living room/kitchen, two double bedrooms with both benefitting from a built in wardrobe, an en-suite to the master bedroom and a family bathroom.

#### Living Room/ Kitchen

25' 6" x 14' 4" Maximum ( 7.77m x 4.37m Maximum )

Enter from entrance hall. Half laminate and half vinyl. Two double glazed windows to rear aspect. Integrated oven with extractor hood. Integrated fridge freezer. Wall mounted gas radiator.