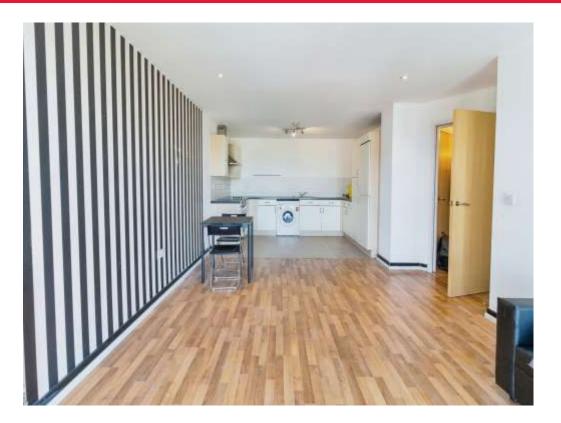

## **Property Description**

Located on the 6th floor with access to an elevator, this two bedroom apartment has a spacious open plan living room/kitchen, two double bedrooms with both benefitting from a built in wardrobe, an en-suite to the master bedroom and a family bathroom.

#### Living Room/ Kitchen

25' 6" x 14' 4" Maximum ( 7.77m x 4.37m Maximum )

Enter from entrance hall. Half laminate and half vinyl. Two double glazed windows to rear aspect. Integrated oven with extractor hood. Integrated fridge freezer. Wall mounted gas radiator.