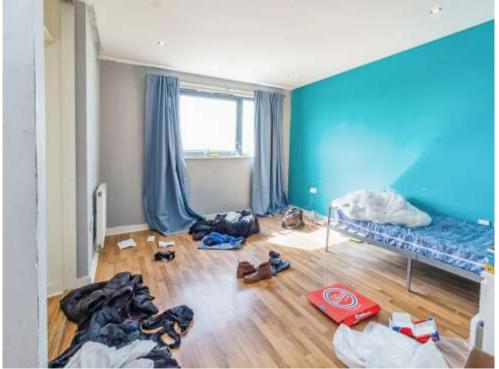

#### **En-Suite**

Enter from master bedroom. Vinyl flooring. Extractor fan. Wall mounted gas radiator. Wc, wash-hand basin and walk-in shower.

**Bedroom Two** 9' 6" x 8' 5" ( 2.90m x 2.57m )

Enter from entrance hall. Laminate flooring. Wall mounted gas radiator. Built-in wardrobe. Double glazed window to rear aspect.