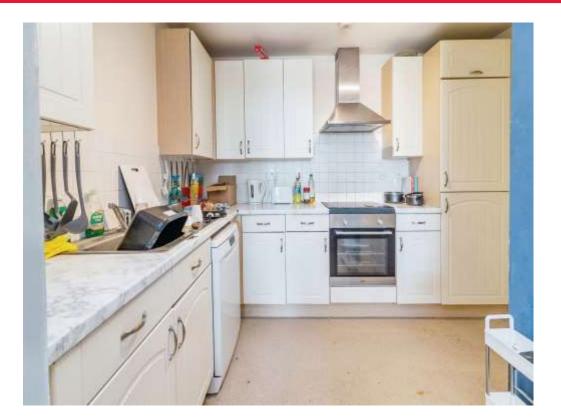

**Kitchen** 10' 3" x 7' 11" ( 3.12m x 2.41m )

Enter from living room. Vinyl flooring. Integrated oven and fridge freezer. Four ring gas hob.

Master Bedroom 13' 8" x 11' 11" ( 4.17m x 3.63m )

Enter from entrance hall. Laminate flooring. Double glazed window to rear aspect. Wall mounted gas radiator. Built-in wardrobe.