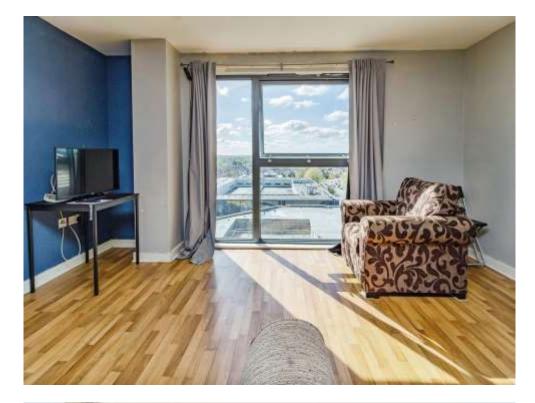

### **Entrance Hall**

Laminate flooring. Wall mounted gas radiator. Built-in storage.

Living Room 15' 10" x 14' 10" ( 4.83m x 4.52m )

Enter from entrance hall. Laminate flooring. Wall mounted gas radiator. Double glazed window to rear aspect.