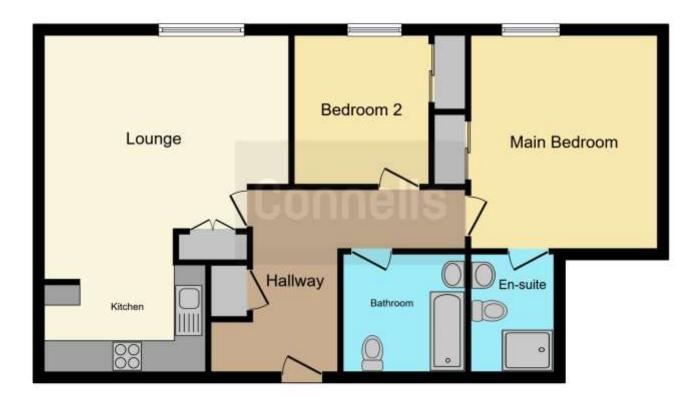

# **Property Description**

Located on the 6th floor with access to an elevator, this two bedroom apartment has a spacious open plan living room/kitchen, two double bedrooms with both benefitting from a built in wardrobe, an en-suite to the master bedroom and a family bathroom.

## **Family Bathroom**

Enter from entrance hall. Vinyl flooring. Wall mounted gas radiator. Wc, wash-hand basin and bath with shower attached.

This floor plan is for illustrative purposes only. It is not drawn to scale. Any measurements, floor areas (including any total floor area), openings and orientation are approximate. No details are guaranteed, they cannot be relied upon for any purpose and they do not form part of any agreement. No liability is taken for any error, omission or misstatement. A party must rely upon its own inspection(s). Powered by www.focalagent.com